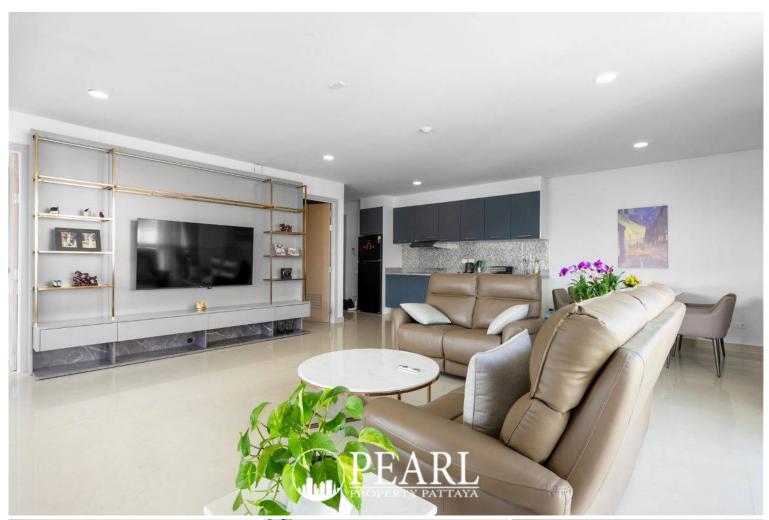

### **Property Description**

**Pearl Property presents** a fully renovated **luxury condo for rent** in the heart of Jomtien, Pattaya. This **spacious 95 sqm** unit offers stylish modern living with **high-end furniture**, breathtaking **city views**, and top-tier amenities.

The condo features a **well-designed layout** with an open living and dining area, a **large ensuite bedroom**, and an additional **guest toilet** for convenience. The sleek European-style kitchen is fully equipped, making it perfect for long-term stays. Floor-to-ceiling windows bring in natural light, creating a bright and airy atmosphere.