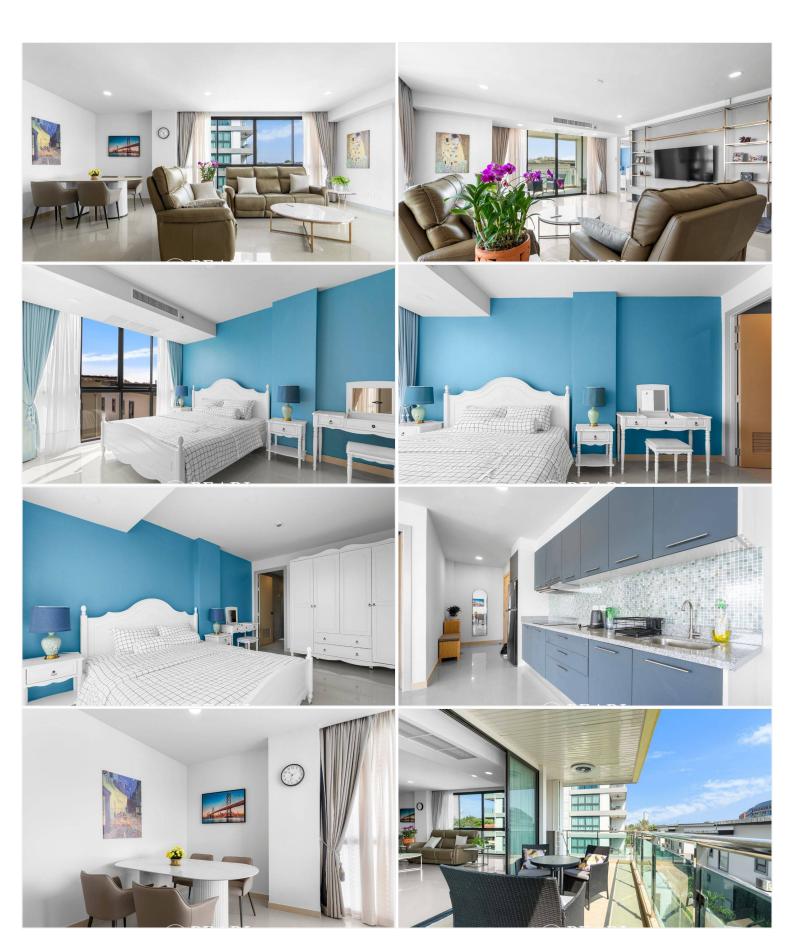

### **Property Description**

**Pearl Property presents** a fully renovated **luxury condo for rent** in the heart of Jomtien, Pattaya. This **spacious 95 sqm** unit offers stylish modern living with **high-end furniture**, breathtaking **city views**, and top-tier amenities.

The condo features a **well-designed layout** with an open living and dining area, a **large ensuite bedroom**, and an additional **guest toilet** for convenience. The sleek European-style kitchen is fully equipped, making it perfect for long-term stays. Floor-to-ceiling windows bring in natural light, creating a bright and airy atmosphere.

Located in a **prime Jomtien location**, this condo is just a short walk to **Rompho Market**, where you'll find a variety of restaurants, convenience stores, and vibrant nightlife. The **beach is just minutes away**, offering the perfect spot for relaxation and leisure. Residents can also enjoy **a large swimming pool** and excellent building facilities.