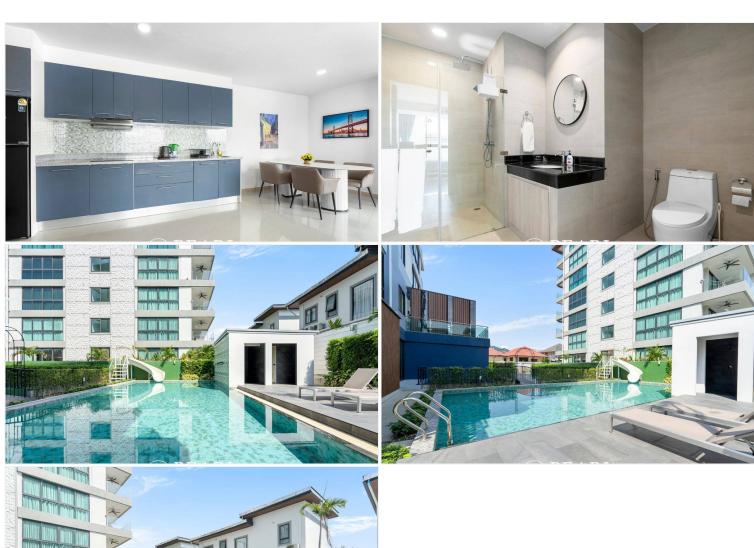

### **Property Description**

**Pearl Property presents** a fully renovated **luxury condo for rent** in the heart of Jomtien, Pattaya. This **spacious 95 sqm** unit offers stylish modern living with **high-end furniture**, breathtaking **city views**, and top-tier amenities.

The condo features a **well-designed layout** with an open living and dining area, a **large ensuite bedroom**, and an additional **guest toilet** for convenience. The sleek European-style kitchen is fully equipped, making it perfect for long-term stays. Floor-to-ceiling windows bring in natural light, creating a bright and airy atmosphere.

Located in a **prime Jomtien location**, this condo is just a short walk to **Rompho Market**, where you'll find a variety of restaurants, convenience stores, and vibrant nightlife. The **beach is just minutes away**, offering the perfect spot for relaxation and leisure. Residents can also enjoy **a large swimming pool** and excellent building facilities.

#### Photo Gallery