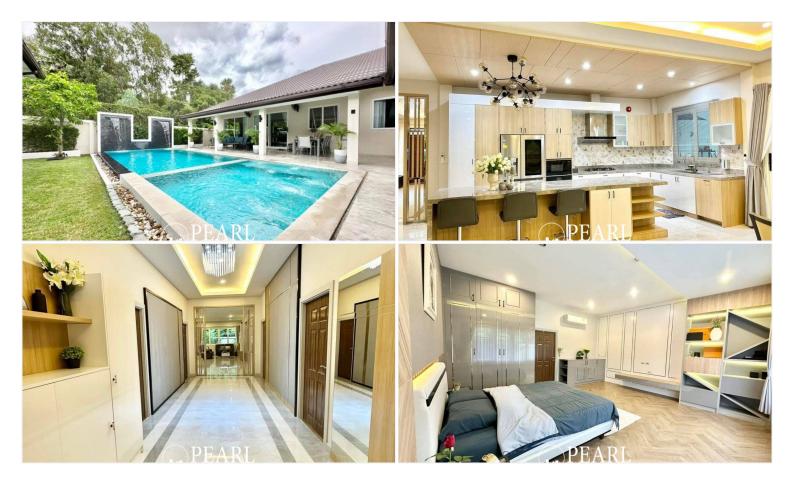

Type B: Single-storey, 3 bedrooms, 3 bathrooms, starting at 81 sq.wah

Facilities Include:

Communal swimming pool

Landscaped gardens and green space

Clubhouse

Indoor kids' play area

24-hour security with CCTV

#### **Property Features**

- Security
- Swimming Pool
- Air Conditioning
- Car Park
- Electricity
- Integral Kitchen
- Guardhouse
- Equipped Kitchen