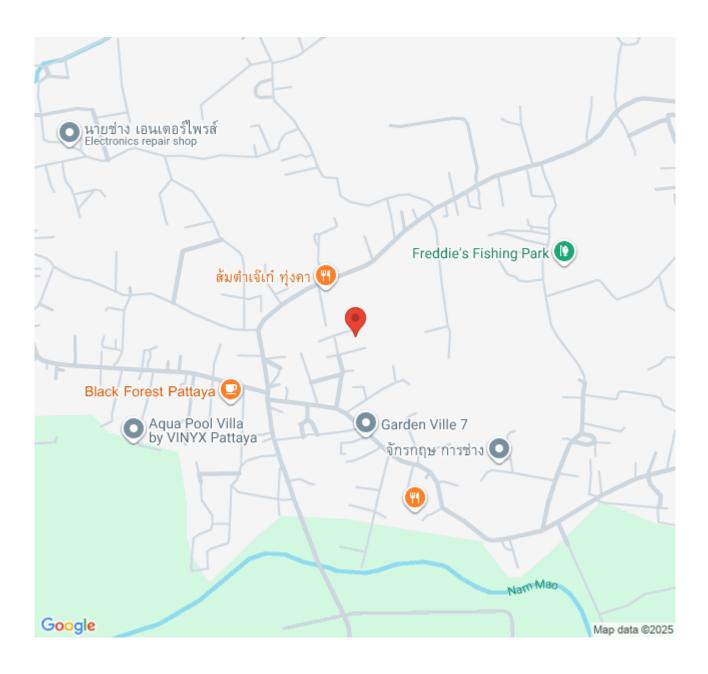

Cartoon Network Waterpark, Khao Chi Chan, Nong Nooch Garden, Ramayana Waterpark, Wat Yansangwararam, and Silverlake Vineyard

Just 2 km from the Bangkok-Chonburi motorway entrance for easy travel

*Garden Ville 5* is the perfect retreat for homeowners looking for a relaxed lifestyle in a green, low-density neighborhood with modern comforts and easy access to all that Pattaya has to offer.

Contact us today to learn more or arrange a private viewing.

#### Photo Gallery





### Property Details

- Property Type: Villa
- Location: []]], Thailand
- Land Area: 22468m<sup>2</sup>
- Price: \$19,700,000
- Bedrooms: 3
- Bathrooms: 0

#### **Property Features**

- Security
- Swimming Pool
- Air Conditioning
- Car Park
- Electricity
- Integral Kitchen
- Guardhouse
- Equipped Kitchen

## Location