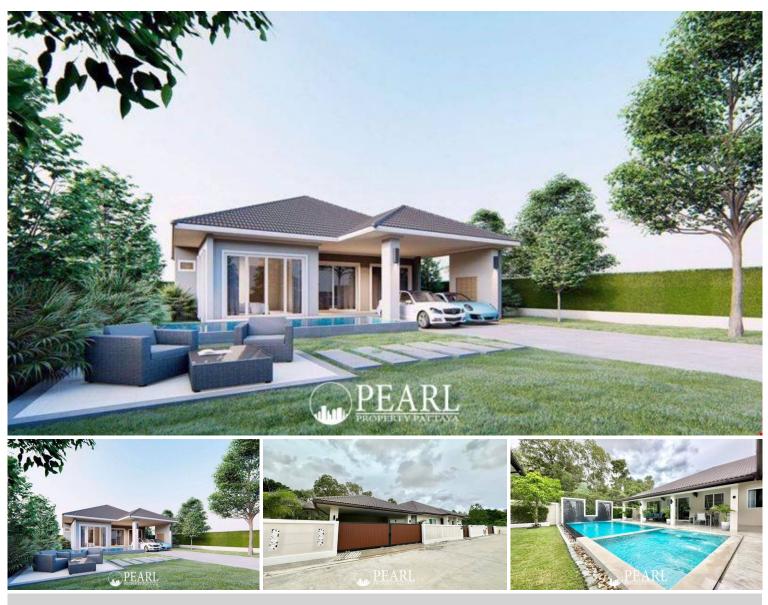

### **Property Description**

Pearl Property presents Garden Ville 5 - Resort-Style Detached Homes in Peaceful Huay Yai, Pattaya

*Garden Ville 5* is a serene residential project offering modern, resort-style single-storey homes developed by Garden Ville Home and Property Co., Ltd. Located on Huay Yai Road Soi 12, just behind the Pattaya Floating Market, this peaceful community is ideal for those seeking nature, privacy, and a relaxed lifestyle—while still being close to the city. Construction began in 2019 and was completed in December 2021.

The project comprises 41 homes set on land plots ranging from 67 to 137 sq.wah (approx. 268–548 sqm), with usable areas between 150 and 295 sqm.

Home Types Available:

Type A: Single-storey, 3 bedrooms, 2 bathrooms, starting at 67.5 sq.wah

Type B: Single-storey, 3 bedrooms, 3 bathrooms, starting at 81 sq.wah

Facilities Include:

Communal swimming pool

Landscaped gardens and green space

Clubhouse

Indoor kids' play area

24-hour security with CCTV

Private parking

Location Highlights:

Only 7 km from Jomtien Beach

20-minute drive to central Pattaya

Near top attractions: Pattaya Floating Market, Underwater World, Cartoon Network Waterpark, Khao Chi Chan, Nong Nooch Garden, Ramayana Waterpark, Wat Yansangwararam, and Silverlake Vineyard

#### **Property Features**

- Security
- Swimming Pool
- Air Conditioning
- Car Park
- Electricity
- Integral Kitchen
- Guardhouse
- Equipped Kitchen