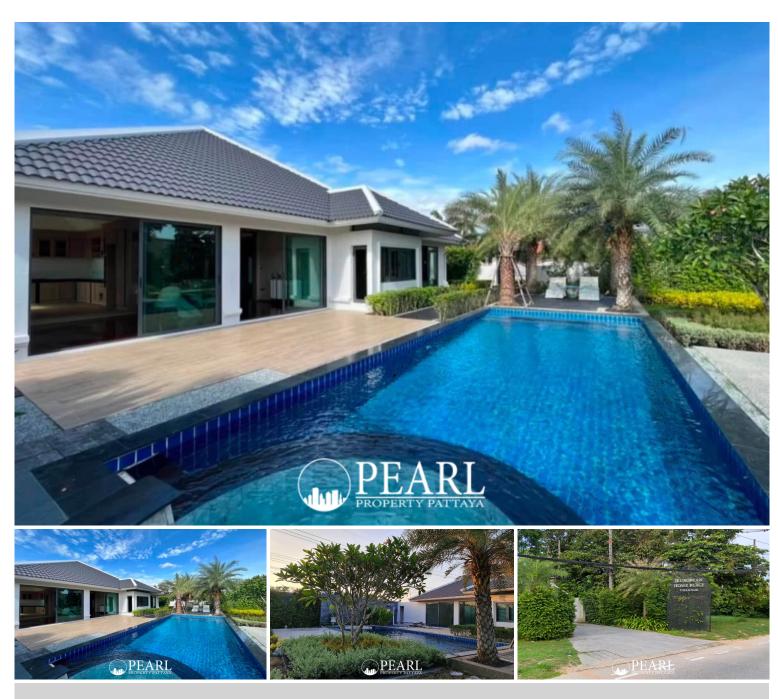

## **Property Description**

| European Thai House Village | — where European ch | arm meets Thai ser | enity in the heart of Ea | st |
|-----------------------------|---------------------|--------------------|--------------------------|----|
| Pattaya.                    |                     |                    |                          |    |

#### **Project Overview**

- **Development Name**: European Thai House Village
- Location: Nong Prue, Bang Lamung, Chonburi
- Completion: October 2016
- Total Units: Approximately 8-11 luxury pool villas

| Property Type: Detached houses with land and private swimming pools |
|---------------------------------------------------------------------|
|                                                                     |
|                                                                     |
|                                                                     |
| Key Features & Facilities                                           |
|                                                                     |
| Elegant European-inspired architecture with Thai tropical influence |
|                                                                     |
| Spacious layouts with multiple bedrooms and expansive living areas  |
|                                                                     |
| Private swimming pool in each villa                                 |
|                                                                     |
| . Deputifully landscaped gardens and groop spaces                   |
| Beautifully landscaped gardens and green spaces                     |
|                                                                     |
| Covered parking with ample space                                    |
|                                                                     |
| • 24-hour security and gated entry                                  |
|                                                                     |

#### **Lifestyle & Location Benefits**

European Thai House Village is ideal for families seeking privacy and comfort near top international schools like Tara Pattana and Rugby School Thailand. Residents enjoy convenient access to major shopping centers including Terminal 21, Big C, and Lotus, as well as quick connections to the Bangkok-Pattaya Motorway and Sukhumvit Road.