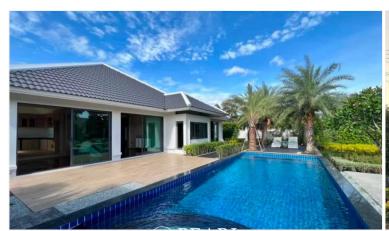

| Property Type: Detached houses with land and private swimming pools |
|---------------------------------------------------------------------|
|                                                                     |
|                                                                     |
|                                                                     |
| Key Features & Facilities                                           |
|                                                                     |
| Elegant European-inspired architecture with Thai tropical influence |
|                                                                     |
| Spacious layouts with multiple bedrooms and expansive living areas  |
|                                                                     |
| Private swimming pool in each villa                                 |
|                                                                     |
| . Deputifully landscaped gardens and groop spaces                   |
| Beautifully landscaped gardens and green spaces                     |
|                                                                     |
| Covered parking with ample space                                    |
|                                                                     |
| • 24-hour security and gated entry                                  |
|                                                                     |