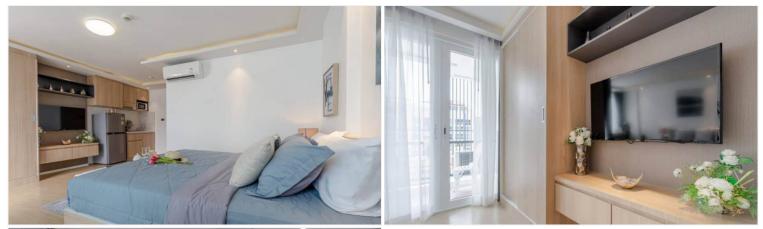

# **Property Details**

• Property Type: Condo

• Location: Pattaya, Bang Lamung, Afghanistan

• Internal Area: 29.96m²

Land Area: 30m²
Price: \$1,650,000

Bedrooms: 1Bathrooms: 1

# **Property Features**

- Security
- Gym
- Swimming Pool
- Air Conditioning
- Balcony
- Car Park
- Electricity
- Alarm
- Roof Garden
- Equipped Kitchen