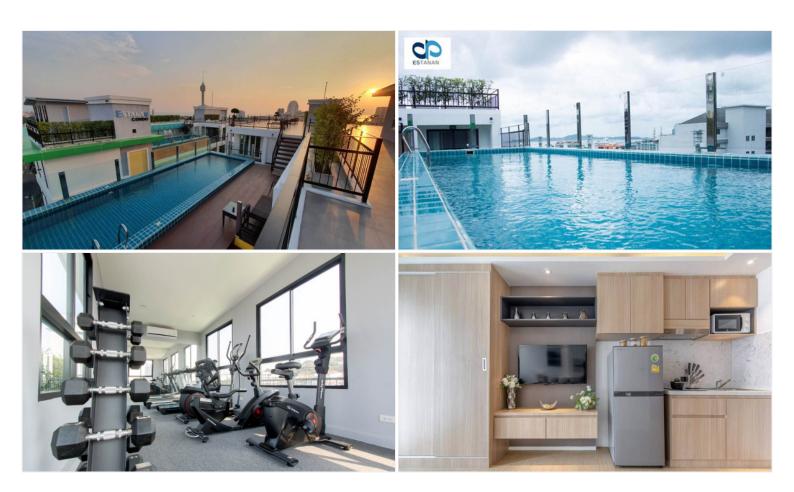

# **Property Description**

Estanan is a low-rise condominium, consisting of two 8-story buildings with 119 units. The project is situated on Pratamnak Hill, a peaceful, shady, and safe atmosphere suitable for rest and living. The location is close to the beach in minutes of walking. Also, easy access to various attractions such as Pattaya Park, Jomtien Beach, Cozy Beach, Big Buddha, Pattaya View Point, shopping malls, restaurants, and others. A full range of facilities are provided including indoor car parking, CCTV, Rooftop swimming pool, rooftop garden, and fitness.

# **Property Features**

- Security
- Gym
- Swimming Pool
- Air Conditioning
- Balcony
- Car Park
- Electricity
- Alarm
- Roof Garden
- Equipped Kitchen