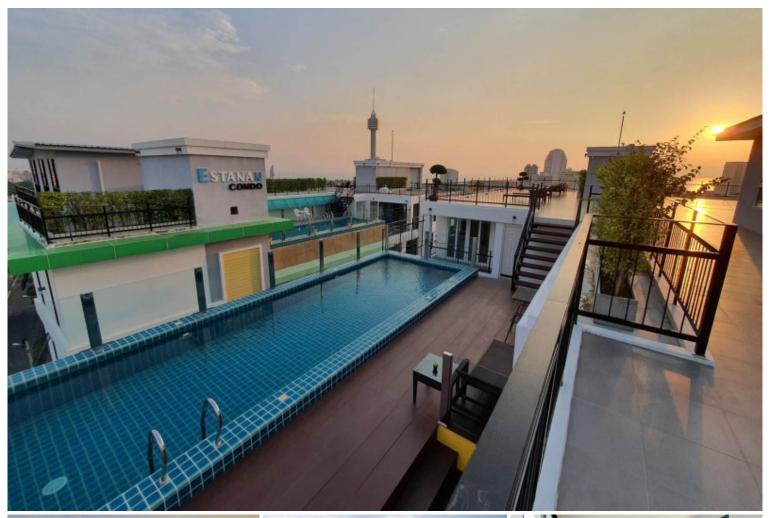

# **Property Description**

Estanan is a low-rise condominium, consisting of two 8-story buildings with 119 units. The project is situated on Pratamnak Hill, a peaceful, shady, and safe atmosphere suitable for rest and living. The location is close to the beach in minutes of walking. Also, easy access to various attractions such as Pattaya Park, Jomtien Beach, Cozy Beach, Big Buddha, Pattaya View Point, shopping malls, restaurants, and others. A full range of facilities are provided including indoor car parking, CCTV, Rooftop swimming pool, rooftop garden, and fitness.

# **Property Features**

- Security
- Gym
- Swimming Pool
- Air Conditioning
- Balcony
- Car Park
- Electricity
- Alarm
- Roof Garden
- Equipped Kitchen