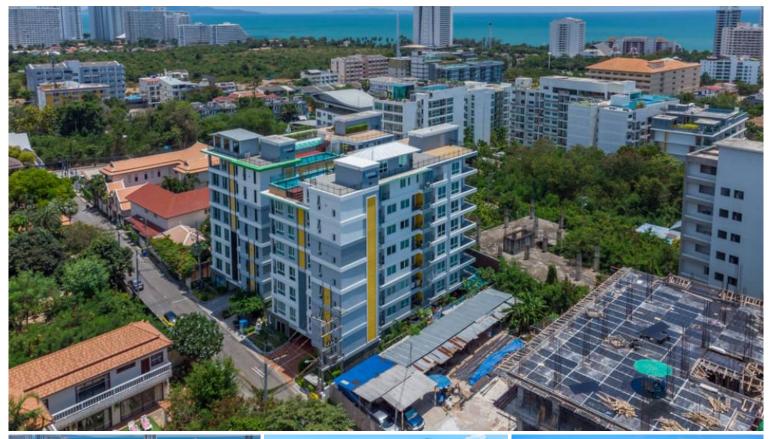

### **Property Description**

- 1. **Introduction** Estanan Condo Pattaya, a boutique-style condominium, offers an exclusive living experience in the heart of Pattaya. Developed by 124 Privacy Condominium, this elegant residence is perfect for those seeking a blend of luxury and convenience.
- 2. **Location and Neighborhood** Perfectly situated just off Pratumnak Soi 6, Estanan Condo Pattaya enjoys a prime location on Pratumnak Hill, a sought-after area in the city. It is just over 1km from the serene Pratumnak Beach, providing easy access to peaceful seaside relaxation. The immediate area is bustling with great restaurants, offering a taste of Pattaya's vibrant culinary scene. Additionally, the condo is only a 10-minute walk from the bustling South Pattaya, making it an ideal location for enjoying the city's lively atmosphere.
- 3. **Property Details** The Estanan Condo project encompasses two low-rise, 8-story buildings, spread across a 1 Rai/1,600 square meter plot of land. It houses a total of 118 units, with 59 units in each building. These units vary from efficient 30 square meter studios to more spacious 43 square meter, 1 bedroom apartments, catering to different lifestyle needs.
- 4. **Condition and Amenities** This condominium boasts a range of top-notch facilities ensuring a comfortable and luxurious living experience. Residents can enjoy amenities such as a swimming pool, a well-equipped gym, internet access throughout the property, enhanced security measures, ample car parking, a lush garden, and an elevator for convenient access to all floors.

#### Pearl Property Pattaya

**Financial Information** Units in Estanan Condo Pattaya are available for both sale and rent. Prices for the units range from THB 1.7 million to 3.5 million. For instance, a 1 bedroom city view condo is priced at THB 2,400,000, and a 2 bedroom condo with a sea view starts from THB 3,775,000.