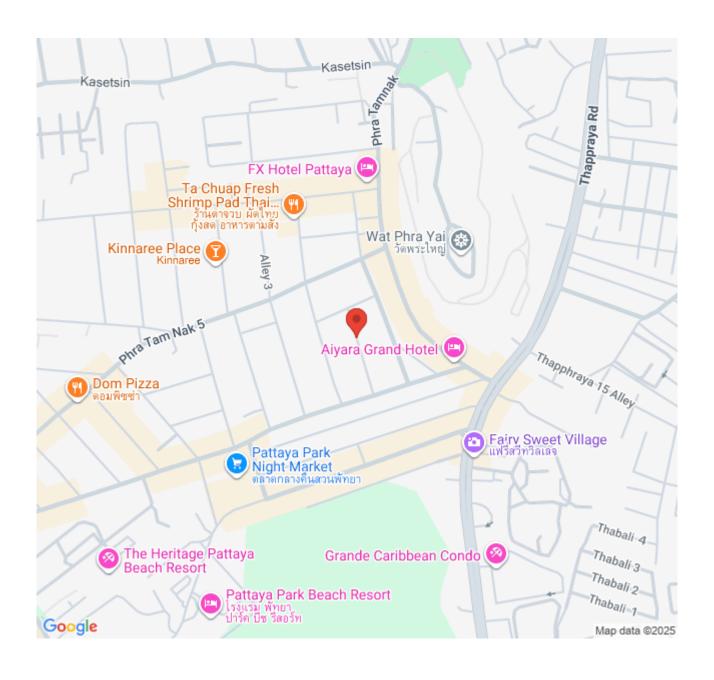

#### Location

### **Property Description**

- 1. **Introduction** Estanan Condo Pattaya, a boutique-style condominium, offers an exclusive living experience in the heart of Pattaya. Developed by 124 Privacy Condominium, this elegant residence is perfect for those seeking a blend of luxury and convenience.
- 2. **Location and Neighborhood** Perfectly situated just off Pratumnak Soi 6, Estanan Condo Pattaya enjoys a prime location on Pratumnak Hill, a sought-after area in the city. It is just over 1km from the serene Pratumnak Beach, providing easy access to peaceful seaside relaxation. The immediate area is bustling with great restaurants, offering a taste of Pattaya's vibrant culinary scene. Additionally, the condo is only a 10-minute walk from the bustling South Pattaya, making it an ideal location for enjoying the city's lively atmosphere.
- 3. **Property Details** The Estanan Condo project encompasses two low-rise, 8-story buildings, spread across a 1 Rai/1,600 square meter plot of land. It houses a total of 118 units, with 59 units in each building. These units vary from efficient 30 square meter studios to more spacious 43 square meter, 1 bedroom apartments, catering to different lifestyle needs.
- 4. **Condition and Amenities** This condominium boasts a range of top-notch facilities ensuring a comfortable and luxurious living experience. Residents can enjoy amenities such as a swimming pool, a well-equipped gym, internet access throughout the property, enhanced security measures, ample car parking, a lush garden, and an elevator for convenient access to all floors.