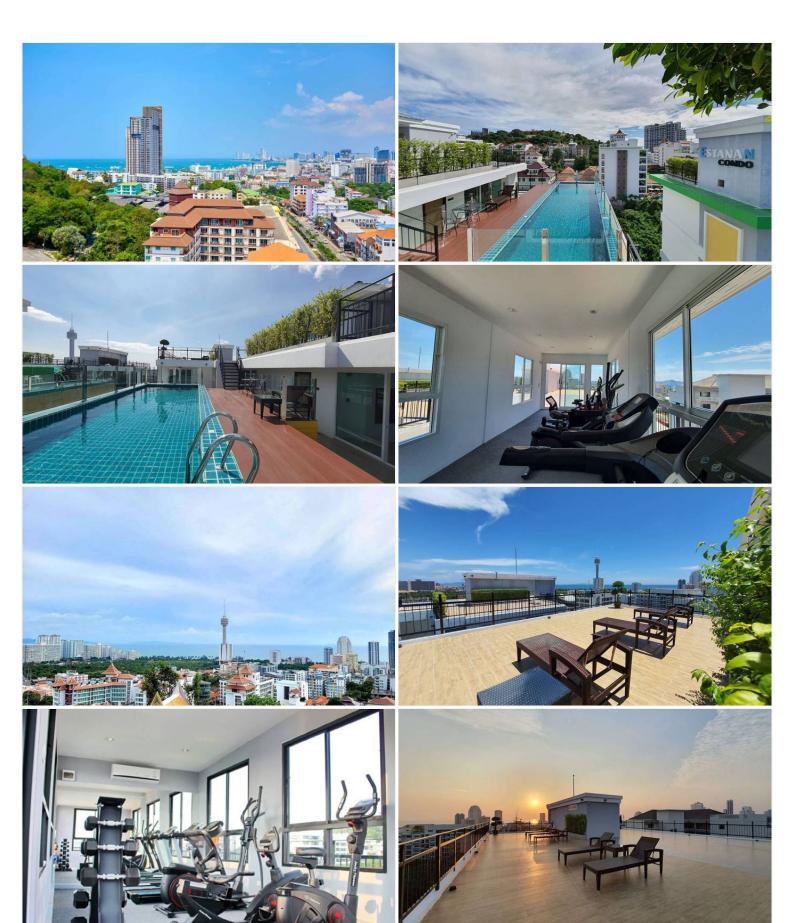

# Photo Gallery

### **Property Description**

- 1. **Introduction** Estanan Condo Pattaya, a boutique-style condominium, offers an exclusive living experience in the heart of Pattaya. Developed by 124 Privacy Condominium, this elegant residence is perfect for those seeking a blend of luxury and convenience.
- 2. **Location and Neighborhood** Perfectly situated just off Pratumnak Soi 6, Estanan Condo Pattaya enjoys a prime location on Pratumnak Hill, a sought-after area in the city. It is just over 1km from the serene Pratumnak Beach, providing easy access to peaceful seaside relaxation. The immediate area is bustling with great restaurants, offering a taste of Pattaya's vibrant culinary scene. Additionally, the condo is only a 10-minute walk from the bustling South Pattaya, making it an ideal location for enjoying the city's lively atmosphere.
- 3. **Property Details** The Estanan Condo project encompasses two low-rise, 8-story buildings, spread across a 1 Rai/1,600 square meter plot of land. It houses a total of 118 units, with 59 units in each building. These units vary from efficient 30 square meter studios to more spacious 43 square meter, 1 bedroom apartments, catering to different lifestyle needs.
- 4. **Condition and Amenities** This condominium boasts a range of top-notch facilities ensuring a comfortable and luxurious living experience. Residents can enjoy amenities such as a swimming pool, a well-equipped gym, internet access throughout the property, enhanced security measures, ample car parking, a lush garden, and an elevator for convenient access to all floors.