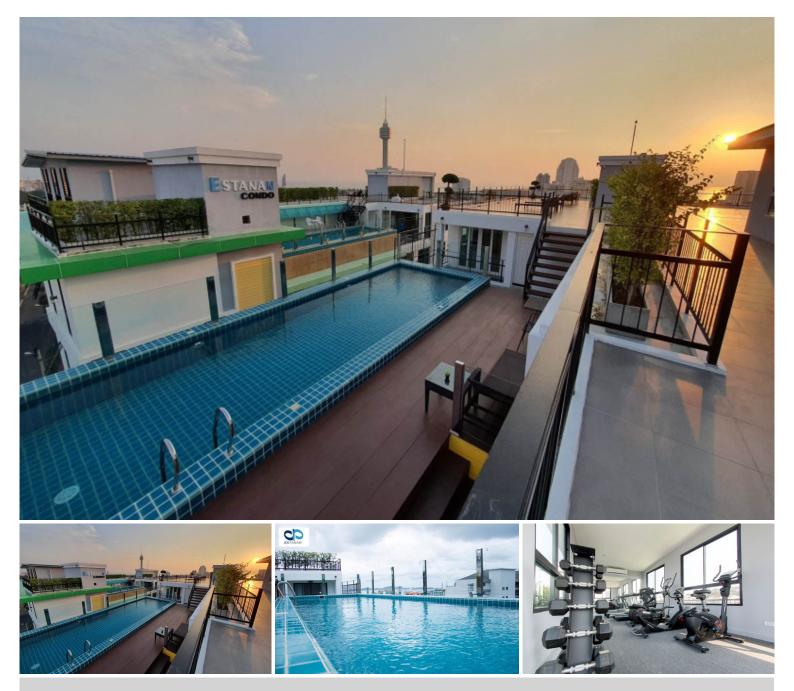

## **Property Description**

Estanan is a low-rise condominium, consisting of two 8-story buildings with 119 units. The project is situated on Pratamnak Hill, a peaceful, shady, and safe atmosphere suitable for rest and living. The location is close to the beach in minutes of walking. Also, easy access to various attractions such as Pattaya Park, Jomtien Beach, Cozy Beach, Big Buddha, Pattaya View Point, shopping malls, restaurants, and others. A full range of facilities are provided including indoor car parking, CCTV, Rooftop swimming pool, rooftop garden, and fitness.

#### **Property Features**

- Security
- Gym
- Swimming Pool
- Air Conditioning
- Balcony
- Car Park
- Electricity
- Alarm
- Roof Garden
- Equipped Kitchen