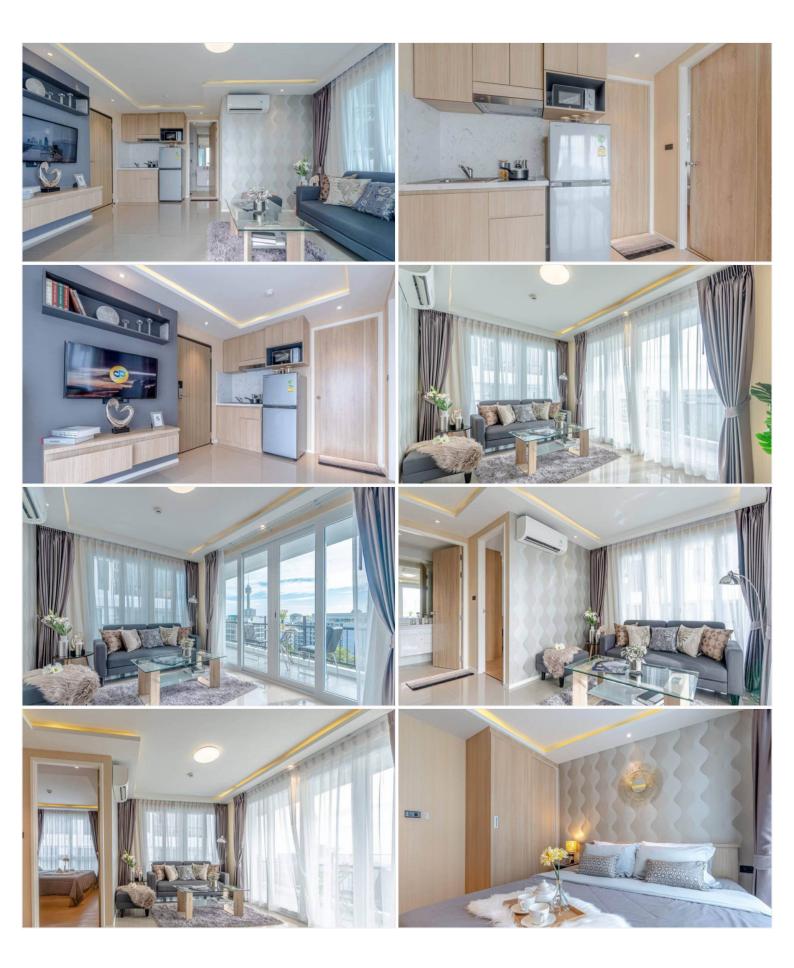

## **Property Description**

Estanan is a low-rise condominium, consisting of two 8-story buildings with 119 units. The project is situated on Pratamnak Hill, a peaceful, shady, and safe atmosphere suitable for rest and living. The location is close to the beach in minutes of walking. Also, easy access to various attractions such as Pattaya Park, Jomtien Beach, Cozy Beach, Big Buddha, Pattaya View Point, shopping malls, restaurants, and others. A full range of facilities are provided including indoor car parking, CCTV, Rooftop swimming pool, rooftop garden, and fitness.

### **Property Details**

- Property Type: Condo
- Location: Pattaya, Bang Lamung, Afghanistan
- Internal Area: 41.47m<sup>2</sup>
- Land Area: 42m<sup>2</sup>
- Price: \$2,550,000
- Bedrooms: 1
- Bathrooms: 1