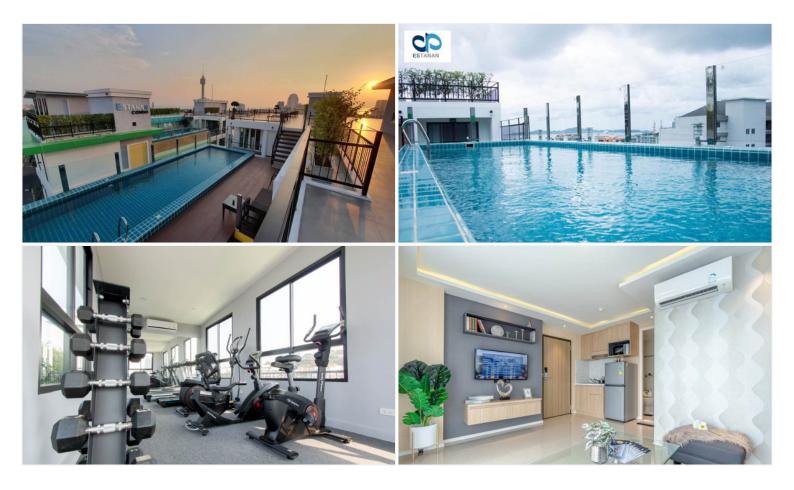

## **Property Description**

Estanan is a low-rise condominium, consisting of two 8-story buildings with 119 units. The project is situated on Pratamnak Hill, a peaceful, shady, and safe atmosphere suitable for rest and living. The location is close to the beach in minutes of walking. Also, easy access to various attractions such as Pattaya Park, Jomtien Beach, Cozy Beach, Big Buddha, Pattaya View Point, shopping malls, restaurants, and others. A full range of facilities are provided including indoor car parking, CCTV, Rooftop swimming pool, rooftop garden, and fitness.

#### **Property Features**

- Security
- Gym
- Swimming Pool
- Air Conditioning
- Balcony
- Car Park
- Electricity
- Alarm
- Roof Garden
- Equipped Kitchen