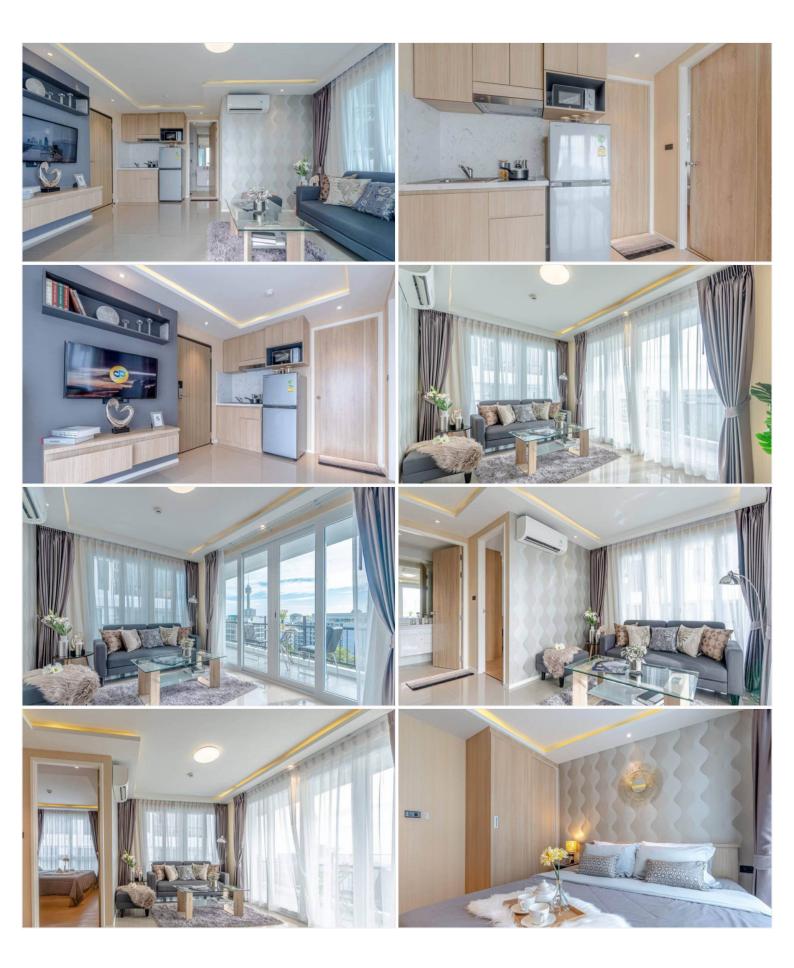

## **Property Description**

Estanan is a low-rise condominium, consisting of two 8-story buildings with 119 units. The project is situated on Pratamnak Hill, a peaceful, shady, and safe atmosphere suitable for rest and living. The location is close to the beach in minutes of walking. Also, easy access to various attractions such as Pattaya Park, Jomtien Beach, Cozy Beach, Big Buddha, Pattaya View Point, shopping malls, restaurants, and others. A full range of facilities are provided including indoor car parking, CCTV, Rooftop swimming pool, rooftop garden, and fitness.

### **Property Details**

- Property Type: Condo
- Location: Pattaya, Bang Lamung, Afghanistan
- Internal Area: 43m<sup>2</sup>
- Land Area: 43m<sup>2</sup>
- Price: \$2,795,000
- Bedrooms: 1
- Bathrooms: 1