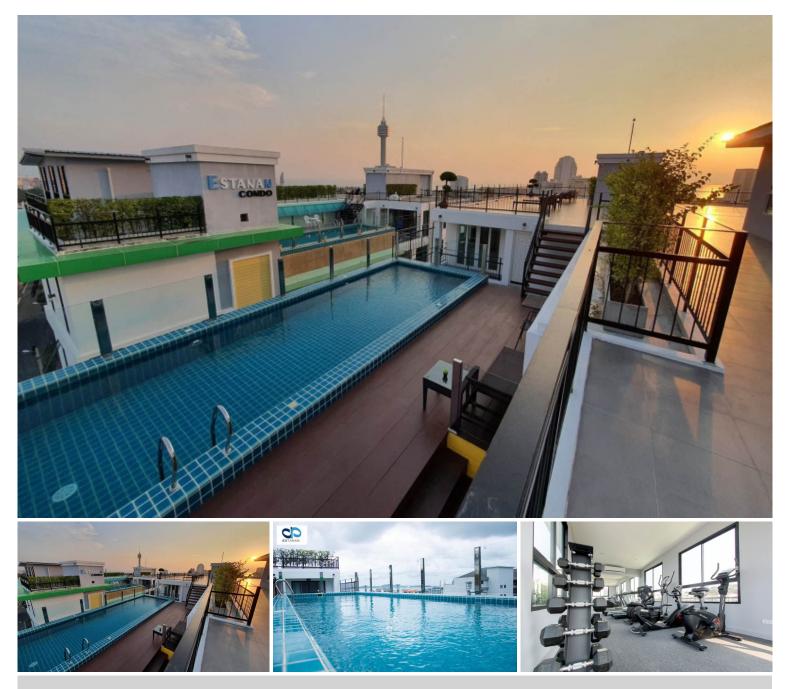

## **Property Description**

Estanan is a low-rise condominium, consisting of two 8-story buildings with 119 units. The project is situated on Pratamnak Hill, a peaceful, shady, and safe atmosphere suitable for rest and living. The location is close to the beach in minutes of walking. Also, easy access to various attractions such as Pattaya Park, Jomtien Beach, Cozy Beach, Big Buddha, Pattaya View Point, shopping malls, restaurants, and others. A full range of facilities are provided including indoor car parking, CCTV, Rooftop swimming pool, rooftop garden, and fitness.

#### **Property Features**

- Security
- Gym
- Swimming Pool
- Air Conditioning
- Balcony
- Car Park
- Electricity
- Alarm
- Roof Garden
- Equipped Kitchen