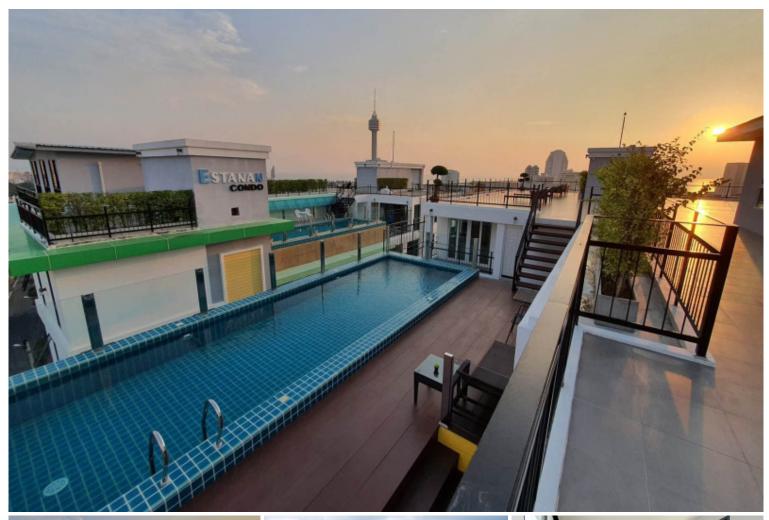

# **Property Description**

Estanan is a low-rise condominium, consisting of two 8-story buildings with 119 units. The project is situated on Pratamnak Hill, a peaceful, shady, and safe atmosphere suitable for rest and living. The location is close to the beach in minutes of walking. Also, easy access to various attractions such as Pattaya Park, Jomtien Beach, Cozy Beach, Big Buddha, Pattaya View Point, shopping malls, restaurants, and others. A full range of facilities are provided including indoor car parking, CCTV, Rooftop swimming pool, rooftop garden, and fitness.

### **Property Features**

- Security
- Gym
- Swimming Pool
- Air Conditioning
- Balcony
- Car Park
- Electricity
- Alarm
- Roof Garden
- Equipped Kitchen