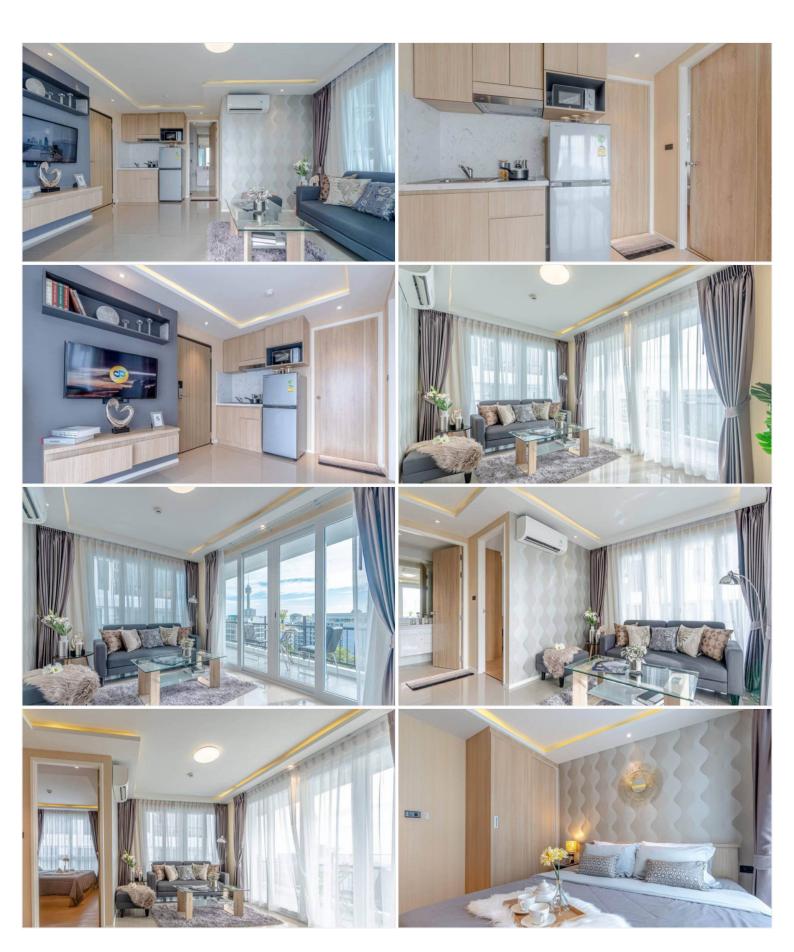

### **Property Details**

• Property Type: Condo

• Location: Pattaya, Bang Lamung, Afghanistan

• Internal Area: 39.78m²

Land Area: 40m²
Price: \$2,983,000

Bedrooms: 1Bathrooms: 1

### **Property Features**

- Security
- Gym
- Swimming Pool
- Air Conditioning
- Balcony
- Car Park
- Electricity
- Alarm
- Roof Garden
- Equipped Kitchen