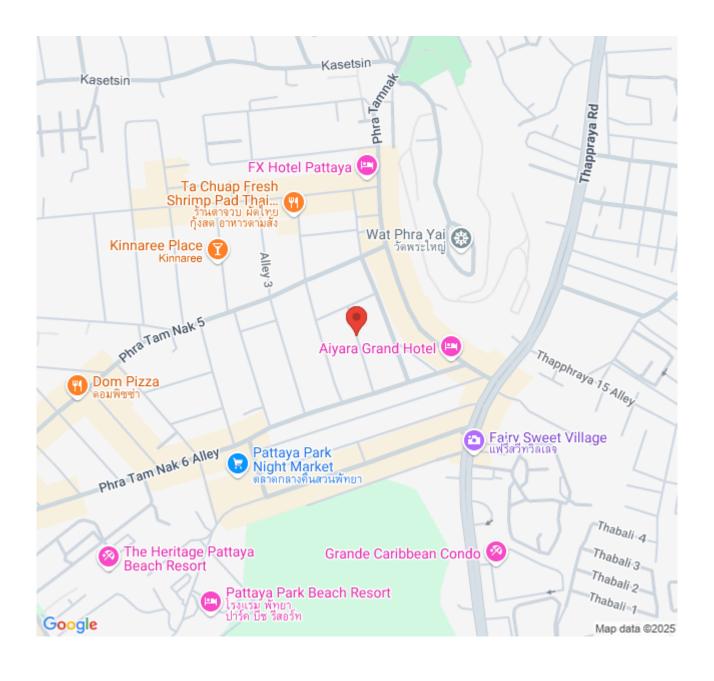

aceful, shady, and safe atmosphere suitable for rest and living. The location is close to the beach in minutes of walking. Also, easy access to various attractions such as Pattaya Park, Jomtien Beach, Cozy Beach, Big Buddha, Pattaya View Point, shopping malls, restaurants, and others. A full range of facilities are provided including indoor car parking, CCTV, Rooftop swimming pool, rooftop garden, and fitness.

#### Photo Gallery











### **Property Details**

• Property Type: Condo

• Location: Pattaya, Bang Lamung, Afghanistan

• Internal Area: 39.78m²

Land Area: 40m²
Price: \$2,983,000

Bedrooms: 1Bathrooms: 1

### **Property Features**

- Security
- Gym
- Swimming Pool
- Air Conditioning
- Balcony
- Car Park
- Electricity
- Alarm
- Roof Garden
- Equipped Kitchen

#### Location