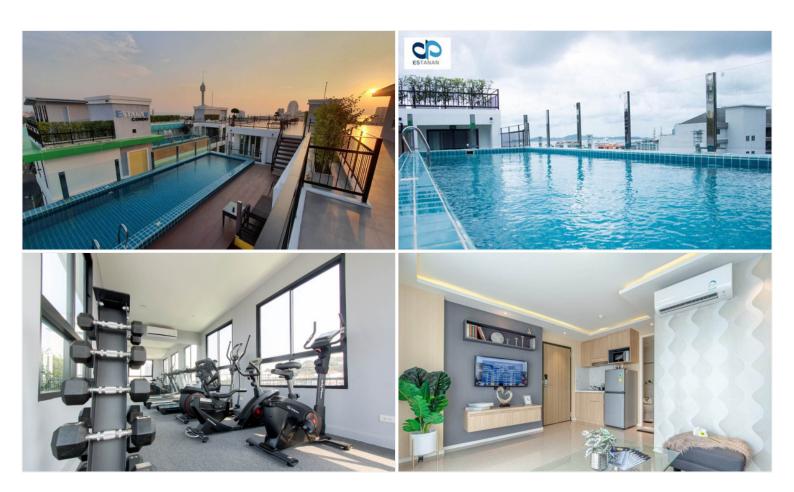

# **Property Description**

Estanan is a low-rise condominium, consisting of two 8-story buildings with 119 units. The project is situated on Pratamnak Hill, a peaceful, shady, and safe atmosphere suitable for rest and living. The location is close to the beach in minutes of walking. Also, easy access to various attractions such as Pattaya Park, Jomtien Beach, Cozy Beach, Big Buddha, Pattaya View Point, shopping malls, restaurants, and others. A full range of facilities are provided including indoor car parking, CCTV, Rooftop swimming pool, rooftop garden, and fitness.

### **Property Features**

- Security
- Gym
- Swimming Pool
- Air Conditioning
- Balcony
- Car Park
- Electricity
- Alarm
- Roof Garden
- Equipped Kitchen