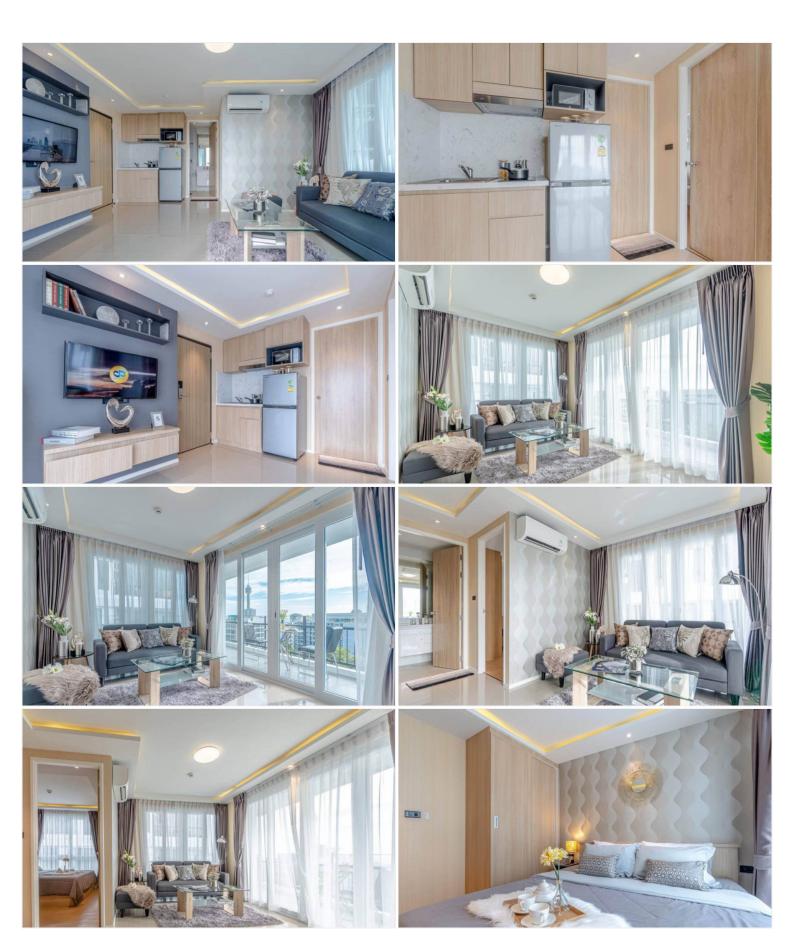

# **Property Description**

Estanan is a low-rise condominium, consisting of two 8-story buildings with 119 units. The project is situated on Pratamnak Hill, a peaceful, shady, and safe atmosphere suitable for rest and living. The location is close to the beach in minutes of walking. Also, easy access to various attractions such as Pattaya Park, Jomtien Beach, Cozy Beach, Big Buddha, Pattaya View Point, shopping malls, restaurants, and others. A full range of facilities are provided including indoor car parking, CCTV, Rooftop swimming pool, rooftop garden, and fitness.

#### **Property Details**

• Property Type: Condo

• Location: Pattaya, Bang Lamung, Afghanistan

• Internal Area: 44.99m<sup>2</sup>

Land Area: 45m²
Price: \$3,497,000

Bedrooms: 1Bathrooms: 1

### **Property Features**

- Security
- Gym
- Swimming Pool
- Air Conditioning
- Balcony
- Car Park
- Electricity
- Alarm
- Roof Garden
- Equipped Kitchen