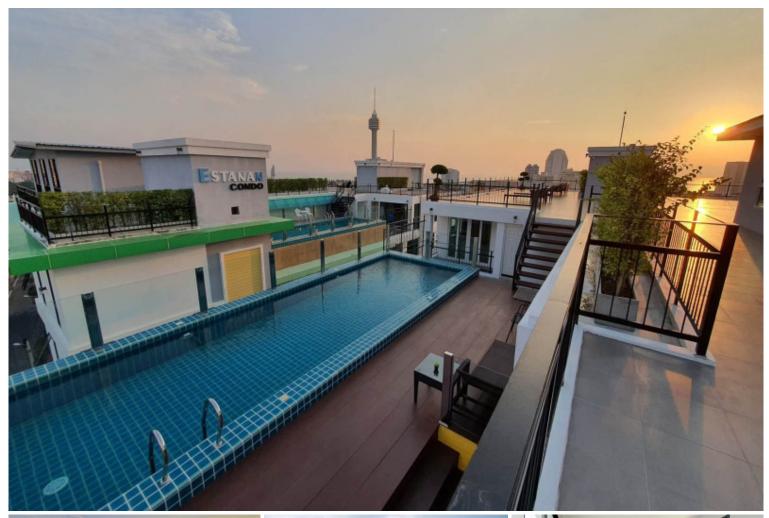

# **Property Description**

Estanan is a low-rise condominium, consisting of two 8-story buildings with 119 units. The project is situated on Pratamnak Hill, a peaceful, shady, and safe atmosphere suitable for rest and living. The location is close to the beach in minutes of walking. Also, easy access to various attractions such as Pattaya Park, Jomtien Beach, Cozy Beach, Big Buddha, Pattaya View Point, shopping malls, restaurants, and others. A full range of facilities are provided including indoor car parking, CCTV, Rooftop swimming pool, rooftop garden, and fitness.

### **Property Features**

- Security
- Gym
- Swimming Pool
- Air Conditioning
- Balcony
- Car Park
- Electricity
- Alarm
- Roof Garden
- Equipped Kitchen