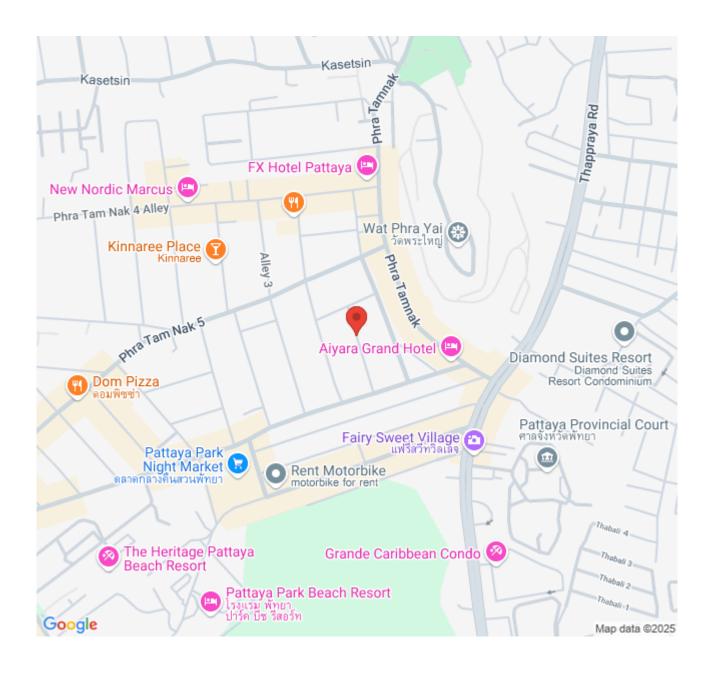

y, and safe atmosphere suitable for rest and living. The location is close to the beach in minutes of walking. Also, easy access to various attractions such as Pattaya Park, Jomtien Beach, Cozy Beach, Big Buddha, Pattaya View Point, shopping malls, restaurants, and others. A full range of facilities are provided including indoor car parking, CCTV, Rooftop swimming pool, rooftop garden, and fitness.

#### Photo Gallery











#### **Property Details**

• Property Type: Condo

• Location: Pattaya, Bang Lamung, Afghanistan

• Internal Area: 44.99m<sup>2</sup>

Land Area: 45m²
Price: \$3,497,000

Bedrooms: 1Bathrooms: 1

### **Property Features**

- Security
- Gym
- Swimming Pool
- Air Conditioning
- Balcony
- Car Park
- Electricity
- Alarm
- Roof Garden
- Equipped Kitchen

#### Location