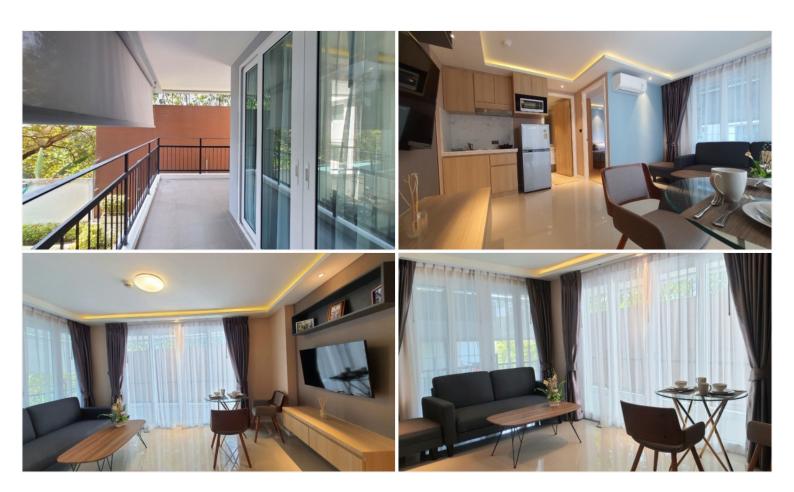

### **Property Description**

Estanan is a low-rise condominium, consisting of two 8-story buildings with 119 units. The project is situated on Pratamnak Hill, a peaceful, shady, and safe atmosphere suitable for rest and living. The location is close to the beach in minutes of walking. Also, easy access to various attractions such as Pattaya Park, Jomtien Beach, Cozy Beach, Big Buddha, Pattaya View Point, shopping malls, restaurants, and others. A full range of facilities are provided including indoor car parking, CCTV, Rooftop swimming pool, rooftop garden, and fitness.

#### Photo Gallery

# **Property Details**

• Property Type: Condo

• Location: Pattaya, Bang Lamung, Afghanistan

Internal Area: 43m²
Land Area: 43m²
Price: \$2,400,000

Bedrooms: 1Bathrooms: 1