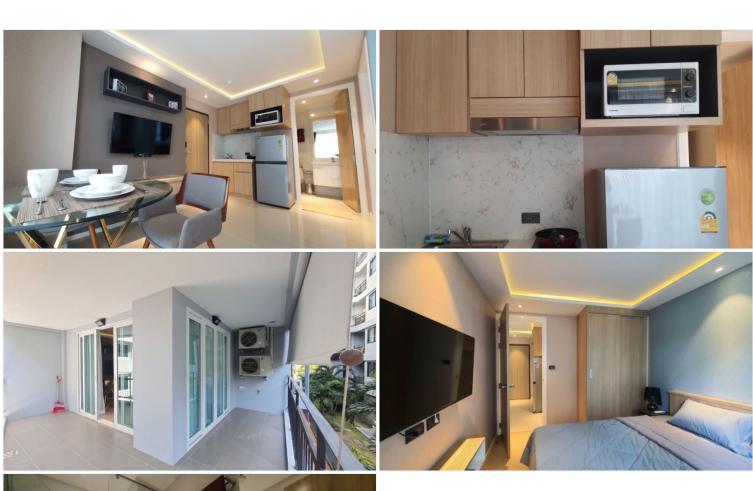

### **Property Description**

Estanan is a low-rise condominium, consisting of two 8-story buildings with 119 units. The project is situated on Pratamnak Hill, a peaceful, shady, and safe atmosphere suitable for rest and living. The location is close to the beach in minutes of walking. Also, easy access to various attractions such as Pattaya Park, Jomtien Beach, Cozy Beach, Big Buddha, Pattaya View Point, shopping malls, restaurants, and others. A full range of facilities are provided including indoor car parking, CCTV, Rooftop swimming pool, rooftop garden, and fitness.

#### Photo Gallery

# **Property Details**

• Property Type: Condo

• Location: Pattaya, Bang Lamung, Afghanistan

Internal Area: 43m²
Land Area: 43m²
Price: \$2,400,000

Bedrooms: 1Bathrooms: 1