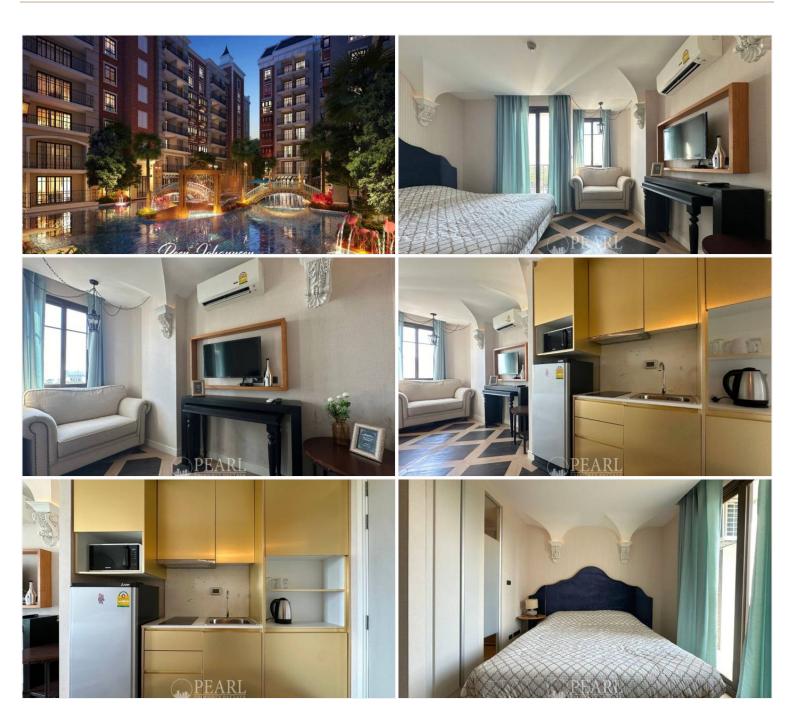

## **Property Description**

Espana Condo Resort Pattaya is strategically situated at Jomtien Sai 2 Road. Just minutes away from Jomtien Beach, it's surrounded by notable attractions like Dongtan Beach, Pattaya Floating Market, and the Big Buddha Temple, ensuring that entertainment and cultural experiences are always within reach.This is studio unit and 1 Bathroom situated on the 8th floor, building B, offering 25 sqm. of living space, comes with fully furnished, dinning area and living area. This unit is for sale in Foreign name.

#### Photo Gallery

### Property Details

- Property Type: Condo
- Location: Pattaya, Na Jomtien, Thailand
- Internal Area: 25m<sup>2</sup>
- Price: \$2,000,000
- Bedrooms: 1
- Bathrooms: 1