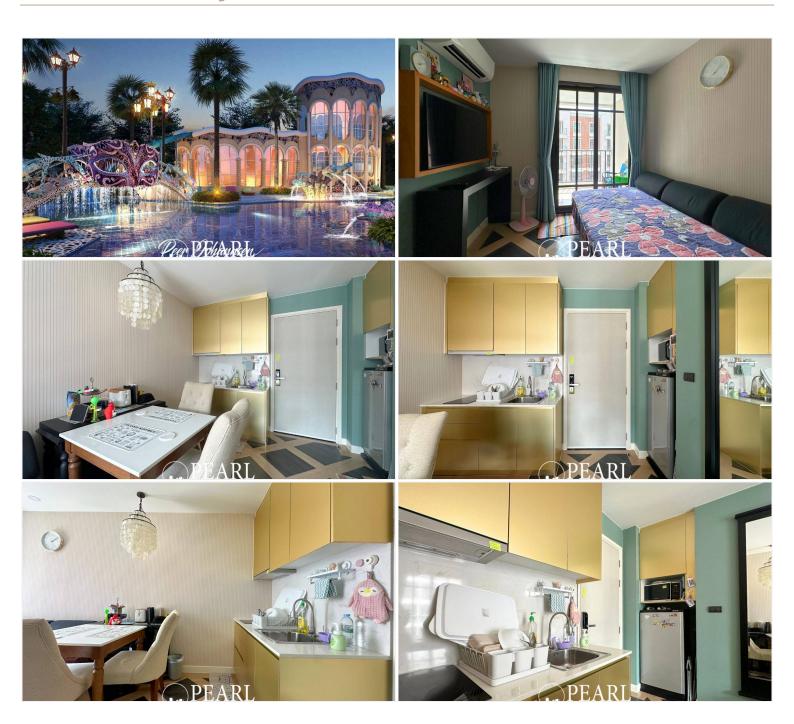

## **Property Description**

Espana Condo Resort Pattaya is strategically situated at Jomtien Sai 2 Road. Just minutes away from Jomtien Beach, it's surrounded by notable attractions like Dongtan Beach, Pattaya Floating Market, and the Big Buddha Temple, ensuring that entertainment and cultural experiences are always within reach. This is 1 bedroom and 1 bathroom situated on the 7th floor, building D, offering 35 sqm. of living space, comes with fully furnished, dinning area and living area. This unit is for sale in Thai name.

## Photo Gallery