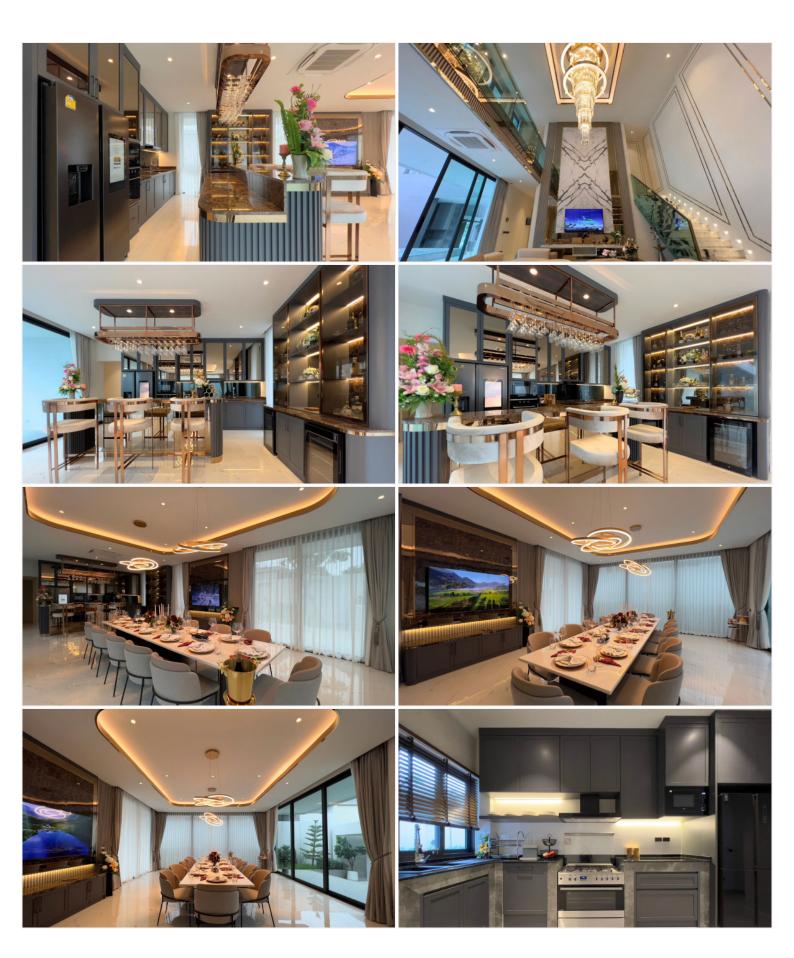

en Beach Road, you'll find yourself just 70 meters away from the pristine Jomtien Beach, making it the ideal location for those seeking the best of Jomtien.

Experience the epitome of private living with Emmarine Jomtien Villa. This exceptional residence offers a lifestyle that caters to your every need, ensuring a truly extraordinary retreat.

#### **Key Features:**

Spacious two-story villas with a land area ranging from 263 to 275 square meters.

6 bedrooms and 11 bathrooms, providing ample space for both family and guests.

2 separate maid's quarters for added convenience.

Private parking for up to 4 cars.

Fitness room for maintaining an active lifestyle.

Dedicated home theater for entertainment.

Multi-purpose room on the second floor for various activities.

#### Photo Gallery









# **Property Details**

• Property Type: Villa

• Location: Pattaya, Jomtien, Thailand

Internal Area: 1000m²
Land Area: 1100m²
Price: \$150,000,000

Bedrooms: 6Bathrooms: 11

### **Property Features**

- Gym
- Jacuzzi
- Swimming Pool
- Air Conditioning
- Balcony
- Car Park

#### Location