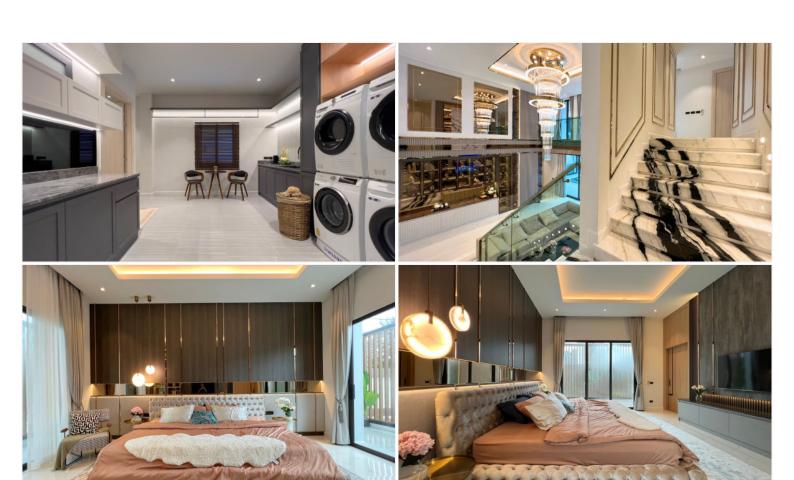

Beach Road, you'll find yourself just 70 meters away from the pristine Jomtien Beach, making it the ideal location for those seeking the best of Jomtien.

Experience the epitome of private living with Emmarine Jomtien Villa. This exceptional residence offers a lifestyle that caters to your every need, ensuring a truly extraordinary retreat.

#### **Key Features:**

Spacious two-story villas with a land area ranging from 263 to 275 square meters.

6 bedrooms and 11 bathrooms, providing ample space for both family and guests.

2 separate maid's quarters for added convenience.

Private parking for up to 4 cars.

Fitness room for maintaining an active lifestyle.

Dedicated home theater for entertainment.

Multi-purpose room on the second floor for various activities.

#### Photo Gallery









# **Property Details**

• Property Type: Villa

• Location: Pattaya, Jomtien, Thailand

Internal Area: 1000m²
Land Area: 1100m²
Price: \$150,000,000

Bedrooms: 6Bathrooms: 11

### **Property Features**

- Gym
- Jacuzzi
- Swimming Pool
- Air Conditioning
- Balcony
- Car Park

#### Location