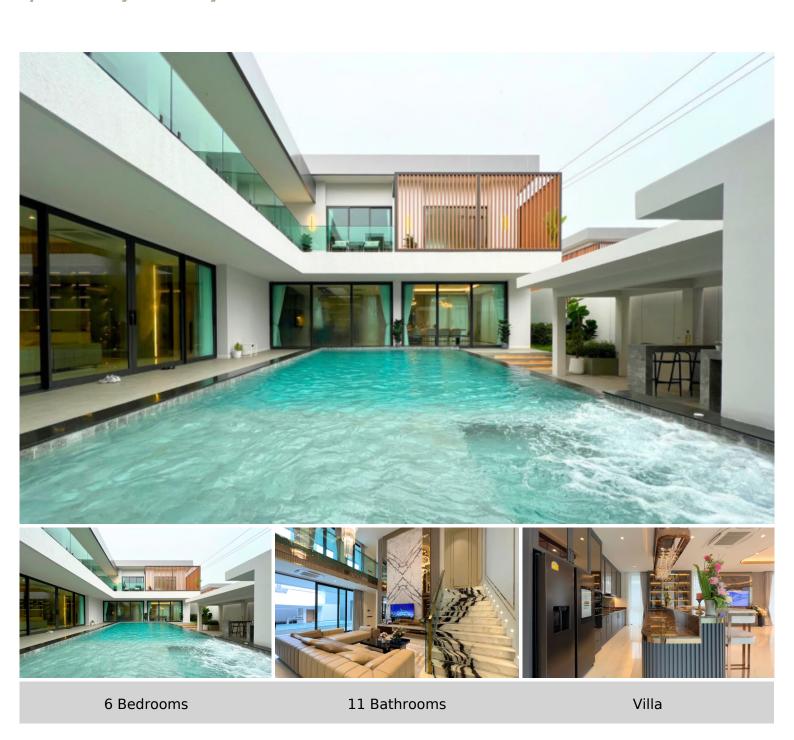

# **Emmarine Jomtien Villa - 6 Bed 11 Bath With Private Pool**

Pattaya, Jomtien, Thailand Reference: 24385

### **Property Description**

The Ultimate in Privacy and Luxury Living

Emmarine Jomtien Villa is a house and villa project situated on the renowned Jomtien Beach Road, you'll find yourself just 70 meters away from the pristine Jomtien Beach, making it the ideal location for those seeking the best of Jomtien.

Experience the epitome of private living with Emmarine Jomtien Villa. This exceptional residence offers a lifestyle that caters to your every need, ensuring a truly extraordinary retreat.

#### **Key Features:**

Spacious two-story villas with a land area ranging from 263 to 275 square meters.

6 bedrooms and 11 bathrooms, providing ample space for both family and guests.

2 separate maid's quarters for added convenience.

Private parking for up to 4 cars.

Fitness room for maintaining an active lifestyle.

Dedicated home theater for entertainment.

Multi-purpose room on the second floor for various activities.

# **Property Details**

• Property Type: Villa

• Location: Pattaya, Jomtien, Thailand

Internal Area: 1000m²
Land Area: 1100m²
Price: \$150,000,000

Bedrooms: 6Bathrooms: 11