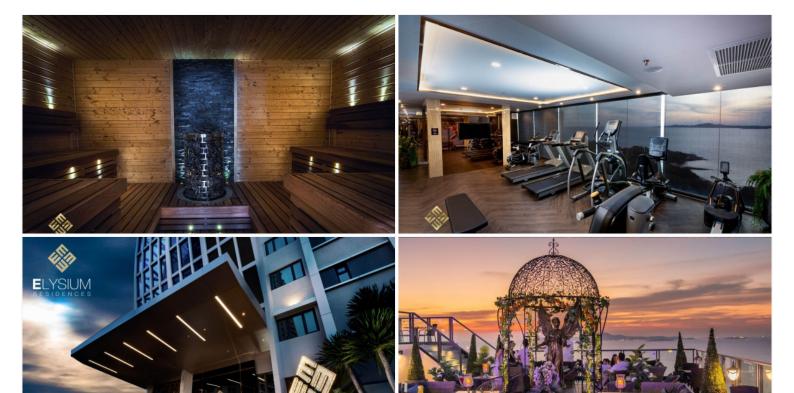

## **Property Description**

Elysium Residence is a combination of serviced apartments and premium hotels that represents the luxury lifestyle both of quality living and investment opportunity. It comprises 18 stories with a collection of 75 units. Elysium offers all residents a truly unique lifestyle with an unmatched sea view location with high-tech facilities. The project is on Pratamnak Hill, a quiet, peaceful, and private environment. The residence is ideally located right between the City Center of Pattaya and Jomtien Beach, allowing you to reach a full range of activities and fully enjoy the Pattaya lifestyle. To propose the ultra-luxury lifestyle, the project provides full-function facilities including a sky fitness, swimming pool, private balcony jacuzzi, smart home technology, panoramic ocean views, sauna, residence lounge, gaming room, and high-tech balcony jacuzzi spa on the top floor.

### **Property Features**

- Security
- Gym
- Jacuzzi
- Sauna
- Swimming Pool
- Air Conditioning
- Balcony
- Car Park
- Electricity
- Alarm
- Lift
- Terrace