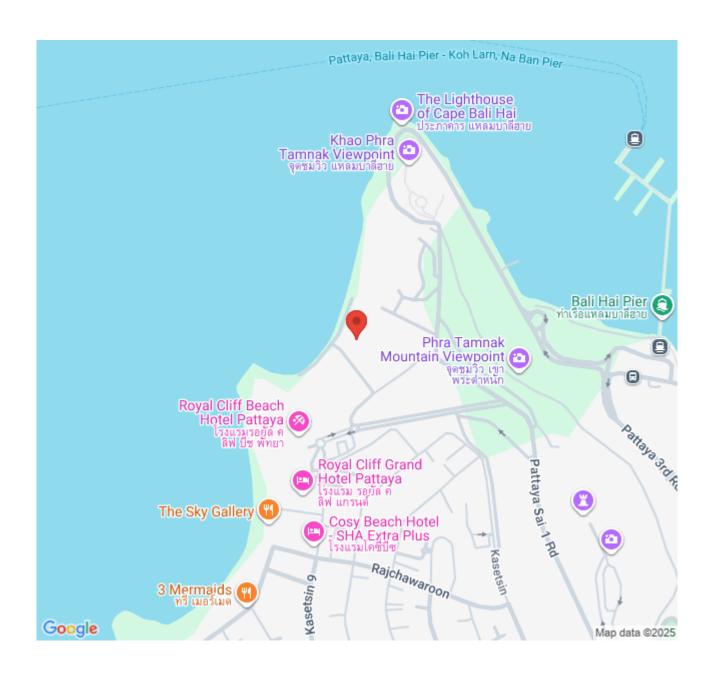

er of Pattaya and Jomtien Beach, allowing you to reach a full range of activities and fully enjoy the Pattaya lifestyle. To propose the ultra-luxury lifestyle, the project provides full-function facilities including a sky fitness, swimming pool, private balcony jacuzzi, smart home technology, panoramic ocean views, sauna, residence lounge, gaming room, and high-tech balcony jacuzzi spa on the top floor.

#### Photo Gallery







### **Property Details**

• Property Type: Condo

• Location: Pattaya, Nong Prue, Thailand

• Internal Area: 70.51m<sup>2</sup>

Land Area: 1428m²
Price: \$15,500,000

Bedrooms: 2Bathrooms: 2

### **Property Features**

- Security
- Gym
- Jacuzzi
- Sauna
- Swimming Pool
- Air Conditioning
- Balcony
- Car Park
- Electricity
- Alarm
- Lift
- Terrace

#### Location