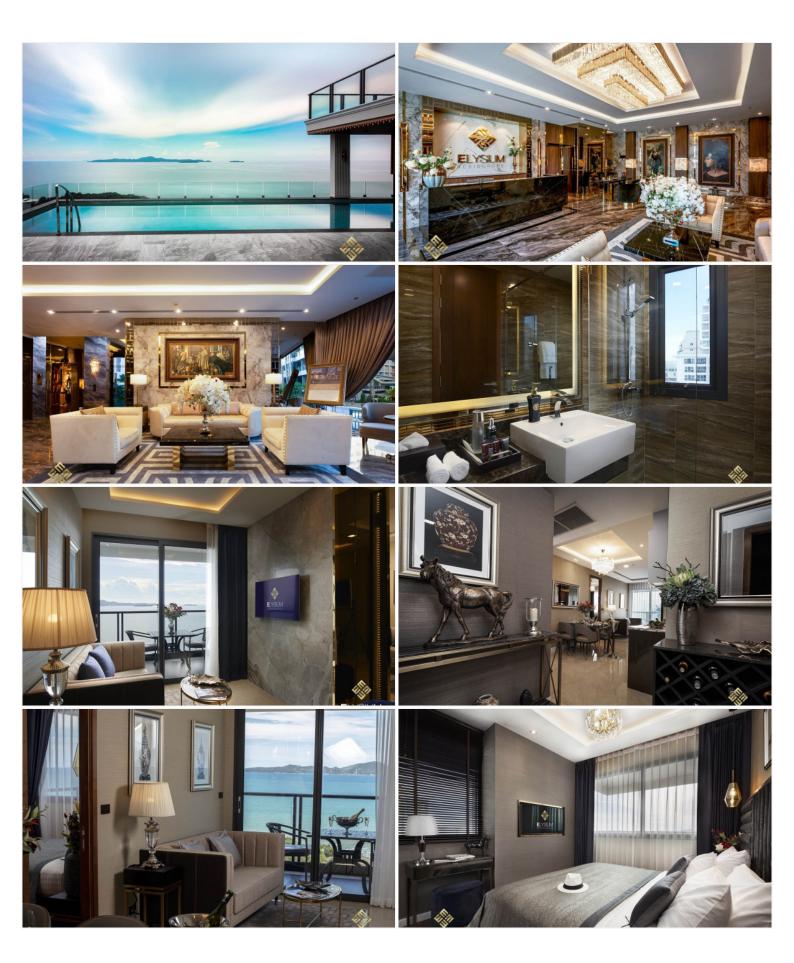

## **Property Description**

Elysium Residence is a combination of serviced apartments and premium hotels that represents the luxury lifestyle both of quality living and investment opportunity. It comprises 18 stories with a collection of 75 units. Elysium offers all residents a truly unique lifestyle with an unmatched sea view location with high-tech facilities. The project is on Pratamnak Hill, a quiet, peaceful, and private environment. The residence is ideally located right between the City Center of Pattaya and Jomtien Beach, allowing you to reach a full range of activities and fully enjoy the Pattaya lifestyle. To propose the ultra-luxury lifestyle, the project provides full-function facilities including a sky fitness, swimming pool, private balcony jacuzzi, smart home technology, panoramic ocean views, sauna, residence lounge, gaming room, and high-tech balcony jacuzzi spa on the top floor.

#### Photo Gallery

### **Property Features**

- Security
- Gym
- Jacuzzi
- Sauna
- Swimming Pool
- Air Conditioning
- Balcony
- Car Park
- Electricity
- Alarm
- Lift
- Terrace