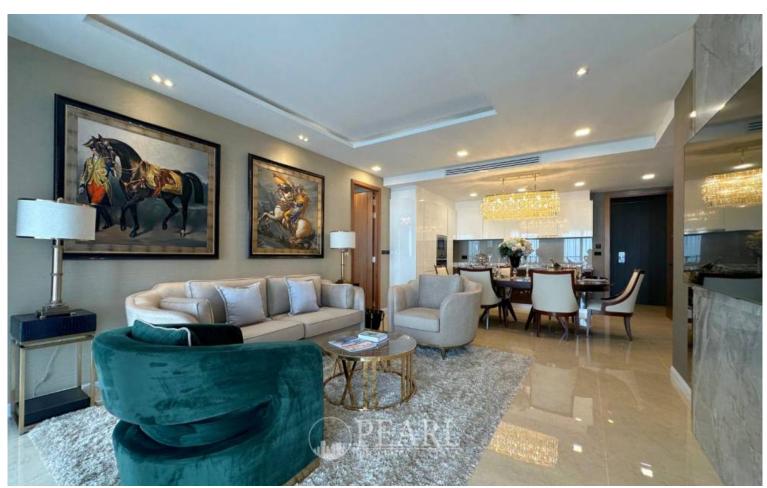

## **Property Description**

Elysium Pratamnak is strategically located in the Pratumnak area of Pattaya, known for its serene surroundings and proximity to the beach. The property is just a 3-minute walk from the beach, providing easy access to Pattaya's renowned restaurants and cafes. This penthouse offering 2 bedrooms and 2 bathrooms with sea view and private jacuzzi on the 20th floor, offering 108 sqm. of living space. It comes fully furnished with modern kitchen, dining area and living area.

## **Property Details**

• Property Type: Condo

• Location: Pattaya, Nong Prue, Thailand

Internal Area: 108m²
Price: \$22,174,000

Bedrooms: 2Bathrooms: 2