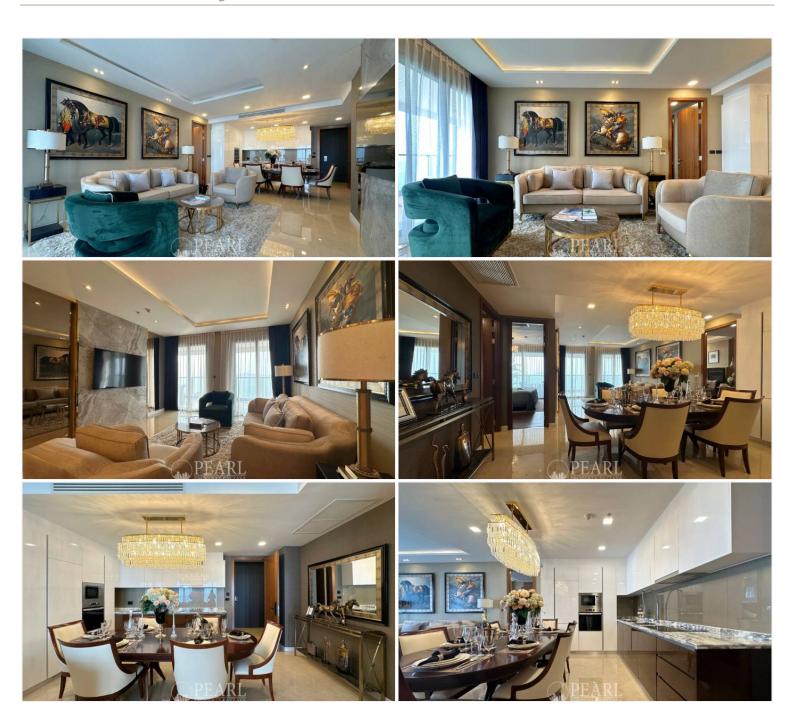

## **Property Description**

Elysium Pratamnak is strategically located in the Pratumnak area of Pattaya, known for its serene surroundings and proximity to the beach. The property is just a 3-minute walk from the beach, providing easy access to Pattaya's renowned restaurants and cafes. This penthouse offering 2 bedrooms and 2 bathrooms with sea view and private jacuzzi on the 20th floor, offering 108 sqm. of living space. It comes fully furnished with modern kitchen, dining area and living area.

#### Photo Gallery