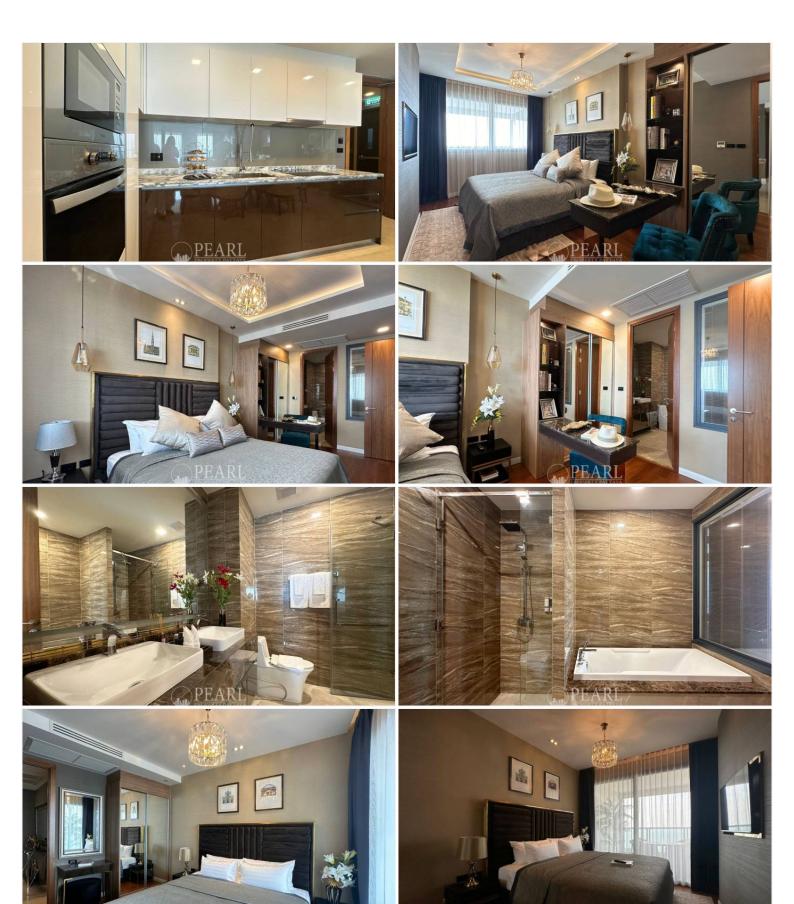

## **Property Description**

Elysium Pratamnak is strategically located in the Pratumnak area of Pattaya, known for its serene surroundings and proximity to the beach. The property is just a 3-minute walk from the beach, providing easy access to Pattaya's renowned restaurants and cafes. This penthouse offering 2 bedrooms and 2 bathrooms with sea view and private jacuzzi on the 20th floor, offering 108 sqm. of living space. It comes fully furnished with modern kitchen, dining area and living area.

#### Photo Gallery