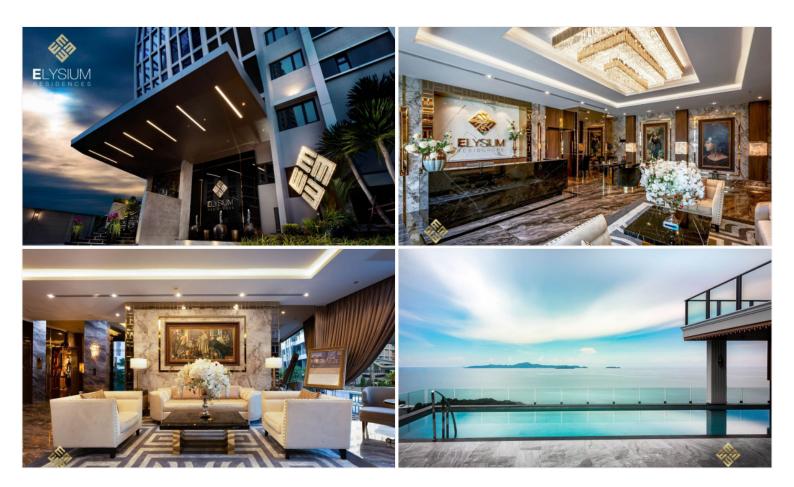

## **Property Description**

Elysium Residence is a combination of serviced apartments and premium hotels that represents the luxury lifestyle both of quality living and investment opportunity. It comprises 18 stories with a collection of 75 units. Elysium offers all residents a truly unique lifestyle with an unmatched sea view location with high-tech facilities. The project is on Pratamnak Hill, a quiet, peaceful, and private environment. The residence is ideally located right between the City Center of Pattaya and Jomtien Beach, allowing you to reach a full range of activities and fully enjoy the Pattaya lifestyle. To propose the ultra-luxury lifestyle, the project provides full-function facilities including a sky fitness, swimming pool, private balcony jacuzzi, smart home technology, panoramic ocean views, sauna, residence lounge, gaming room, and high-tech balcony jacuzzi spa on the top floor.

#### Photo Gallery