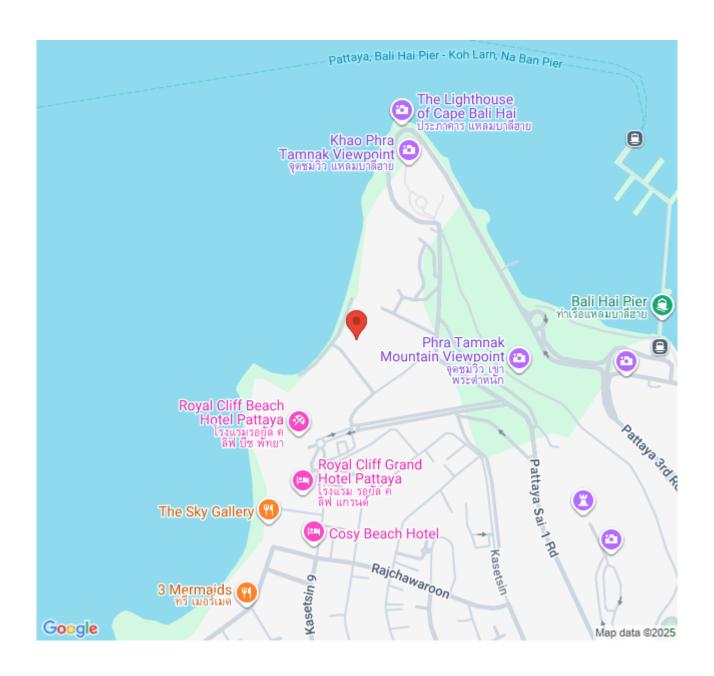

ty Center of Pattaya and Jomtien Beach, allowing you to reach a full range of activities and fully enjoy the Pattaya lifestyle. To propose the ultra-luxury lifestyle, the project provides full-function facilities including a sky fitness, swimming pool, private balcony jacuzzi, smart home technology, panoramic ocean views, sauna, residence lounge, gaming room, and high-tech balcony jacuzzi spa on the top floor.

#### Photo Gallery











### **Property Details**

• Property Type: Condo

• Location: Pattaya, Nong Prue, Thailand

• Internal Area: 120.84m²

Land Area: 1428m²
Price: \$19,994,000

Bedrooms: 2Bathrooms: 2

### **Property Features**

- Security
- Gym
- Jacuzzi
- Sauna
- Swimming Pool
- Air Conditioning
- Balcony
- Car Park
- Electricity
- Alarm
- Lift
- Terrace

### Location