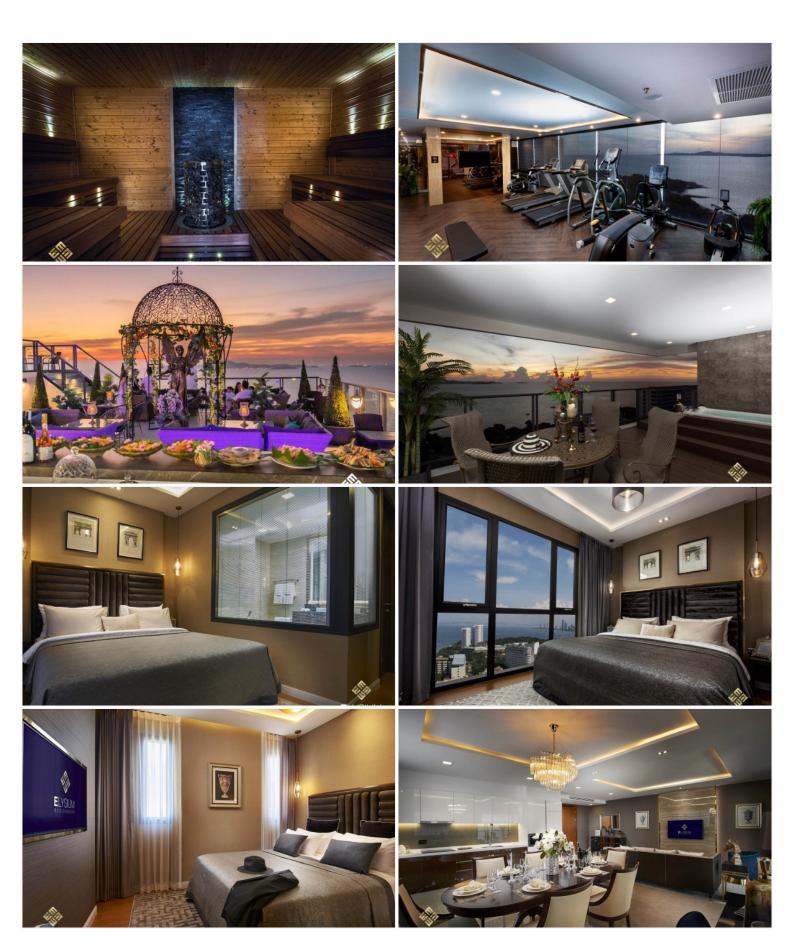

## **Property Description**

Elysium Residence is a combination of serviced apartments and premium hotels that represents the luxury lifestyle both of quality living and investment opportunity. It comprises 18 stories with a collection of 75 units. Elysium offers all residents a truly unique lifestyle with an unmatched sea view location with high-tech facilities. The project is on Pratamnak Hill, a quiet, peaceful, and private environment. The residence is ideally located right between the City Center of Pattaya and Jomtien Beach, allowing you to reach a full range of activities and fully enjoy the Pattaya lifestyle. To propose the ultra-luxury lifestyle, the project provides full-function facilities including a sky fitness, swimming pool, private balcony jacuzzi, smart home technology, panoramic ocean views, sauna, residence lounge, gaming room, and high-tech balcony jacuzzi spa on the top floor.

#### Photo Gallery

### **Property Features**

- Security
- Gym
- Jacuzzi
- Sauna
- Swimming Pool
- Air Conditioning
- Balcony
- Car Park
- Electricity
- Alarm
- Lift
- Terrace