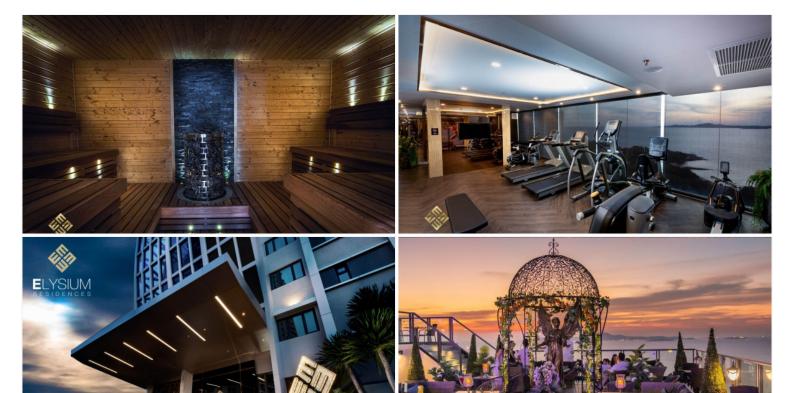

# **Property Description**

Elysium Residence is a combination of serviced apartments and premium hotels that represents the luxury lifestyle both of quality living and investment opportunity. It comprises 18 stories with a collection of 75 units. Elysium offers all residents a truly unique lifestyle with an unmatched sea view location with high-tech facilities. The project is on Pratamnak Hill, a quiet, peaceful, and private environment. The residence is ideally located right between the City Center of Pattaya and Jomtien Beach, allowing you to reach a full range of activities and fully enjoy the Pattaya lifestyle. To propose the ultra-luxury lifestyle, the project provides full-function facilities including a sky fitness, swimming pool, private balcony jacuzzi, smart home technology, panoramic ocean views, sauna, residence lounge, gaming room, and high-tech balcony jacuzzi spa on the top floor.

### **Property Features**

- Security
- Gym
- Sauna
- Swimming Pool