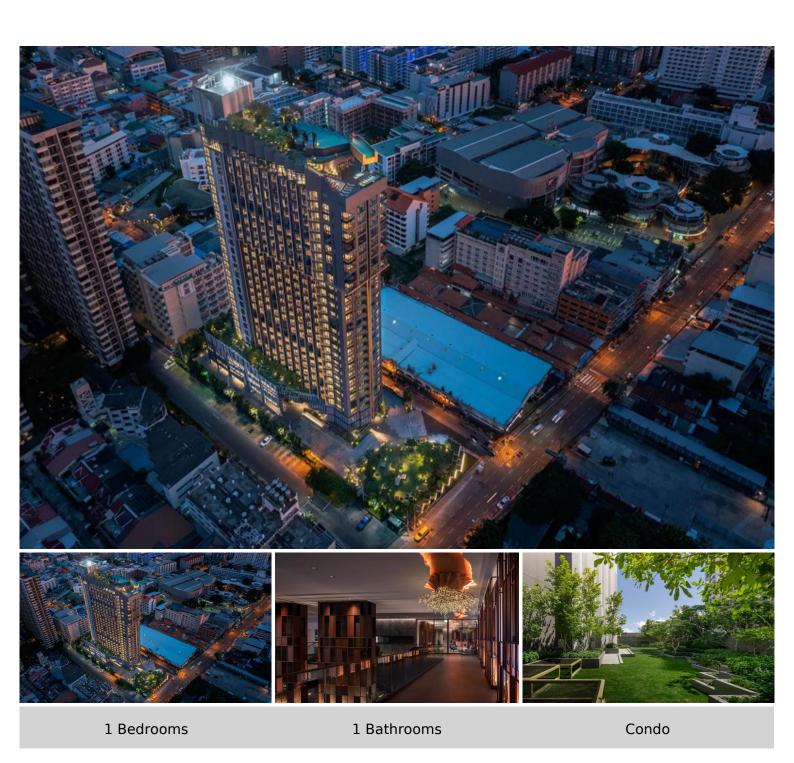

# **EDGE Central Pattaya - 1 Bed 1 Bath Type 1Bm-1**

Pattaya, Central Pattaya, Thailand Reference: 13095

**\$4,790,000** 

## **Property Description**

Edge Central Pattaya represents the concept as 'Life is less ordinary at Edge Central Pattaya', aims to propose a luxurious and functional living in the sleepless city where is the destination of day and night activities meets in addition to the beach life. It is designed on a location to enjoy the beach and ocean views with full facilities including a Champagne Gold Infinity Pool with a terrace to enjoy the sunset, hill garden, sky lounge, social room, steam and sauna room, and fitness center. The project is situated on Pattaya 2nd Road which is just 100 meters to Pattaya Avenue and 300 meters from Central Festival Pattaya Beach.

# **Property Details**

• Property Type: Condo

• Location: Pattaya, Central Pattaya, Thailand

• Internal Area: 30.48m²

Land Area: 3200m²
Price: \$4,790,000

Bedrooms: 1Bathrooms: 1