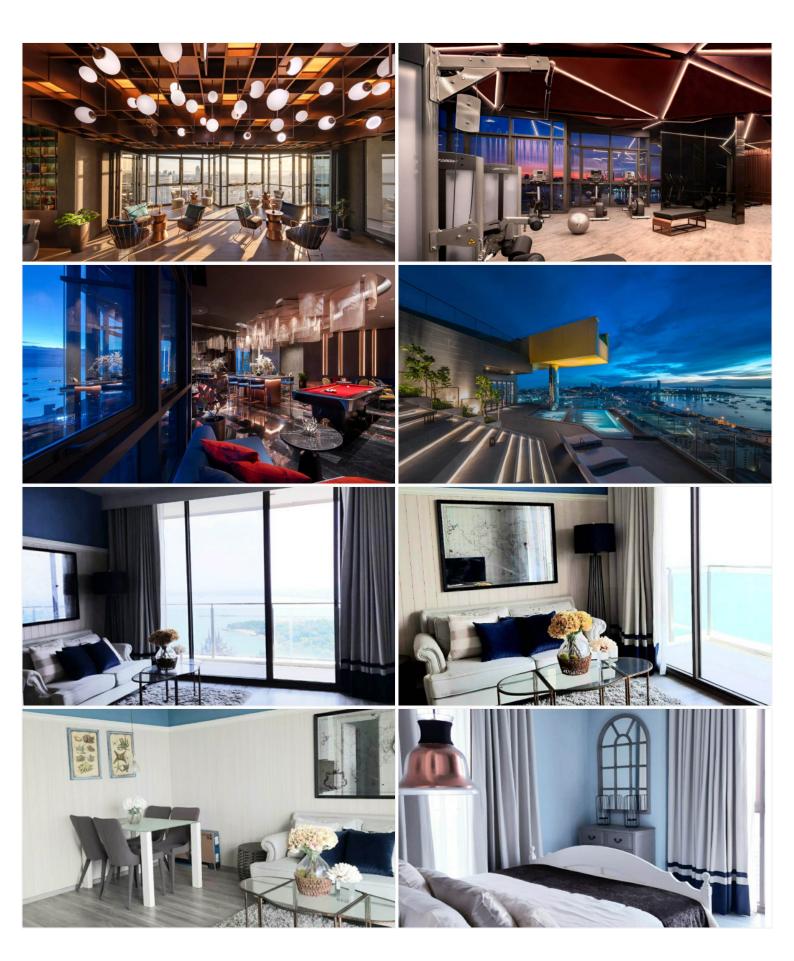

## **Property Description**

Edge Central Pattaya represents the concept as 'Life is less ordinary at Edge Central Pattaya', aims to propose a luxurious and functional living in the sleepless city where is the destination of day and night activities meets in addition to the beach life. It is designed on a location to enjoy the beach and ocean views with full facilities including a Champagne Gold Infinity Pool with a terrace to enjoy the sunset, hill garden, sky lounge, social room, steam and sauna room, and fitness center. The project is situated on Pattaya 2nd Road which is just 100 meters to Pattaya Avenue and 300 meters from Central Festival Pattaya Beach.

#### **Property Features**

- Security
- Gym
- Sauna
- Swimming Pool
- Air Conditioning
- Balcony
- Car Park
- Electricity
- Integral Kitchen
- Alarm
- Children's Area
- Concierge
- Guardhouse
- Lift
- Office
- Roof Garden