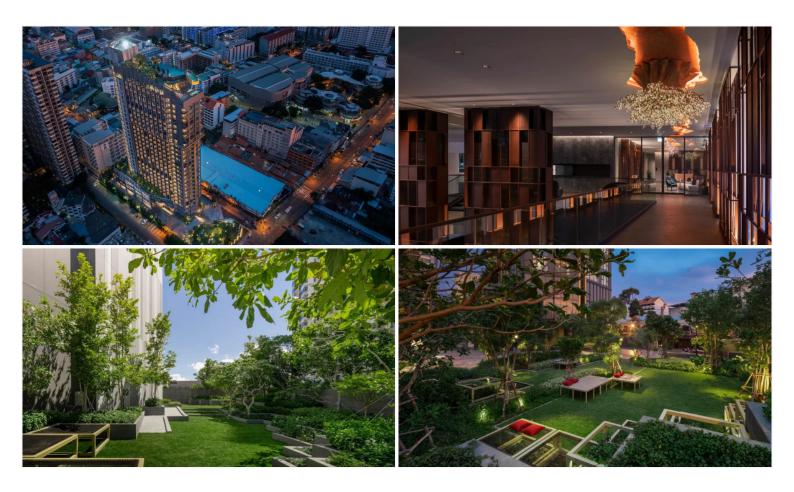

## **Property Description**

Edge Central Pattaya represents the concept as 'Life is less ordinary at Edge Central Pattaya', aims to propose a luxurious and functional living in the sleepless city where is the destination of day and night activities meets in addition to the beach life. It is designed on a location to enjoy the beach and ocean views with full facilities including a Champagne Gold Infinity Pool with a terrace to enjoy the sunset, hill garden, sky lounge, social room, steam and sauna room, and fitness center. The project is situated on Pattaya 2nd Road which is just 100 meters to Pattaya Avenue and 300 meters from Central Festival Pattaya Beach.

#### **Property Features**

- Security
- Gym
- Sauna
- Swimming Pool
- Air Conditioning
- Balcony
- Car Park
- Electricity
- Integral Kitchen
- Alarm
- Children's Area
- Concierge
- Guardhouse
- Lift
- Office
- Roof Garden