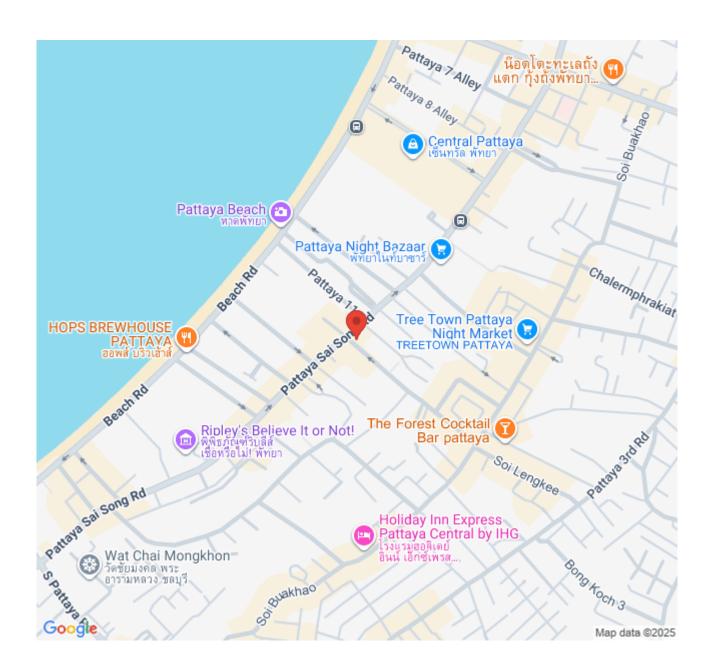

to enjoy the beach and ocean views with full facilities including a Champagne Gold Infinity Pool with a terrace to enjoy the sunset, hill garden, sky lounge, social room, steam and sauna room, and fitness center. The project is situated on Pattaya 2nd Road which is just 100 meters to Pattaya Avenue and 300 meters from Central Festival Pattaya Beach.

### Photo Gallery





# **Property Details**

• Property Type: Condo

• Location: Pattaya, Central Pattaya, Thailand

• Internal Area: 30.48m²

Land Area: 3200m²
Price: \$4,790,000

Bedrooms: 1Bathrooms: 1

#### **Property Features**

- Security
- Gym
- Sauna
- Swimming Pool
- Air Conditioning
- Balcony
- Car Park
- Electricity
- Integral Kitchen
- Alarm
- Children's Area
- Concierge
- Guardhouse
- Lift
- Office
- Roof Garden

#### Location