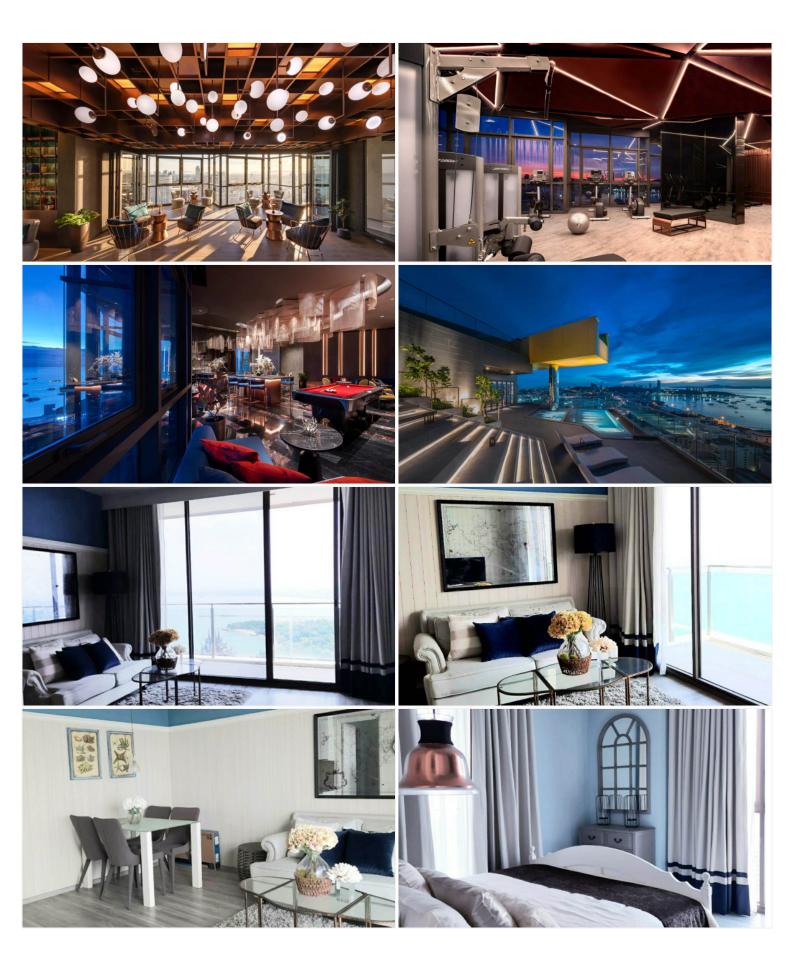

## **Property Description**

Edge Central Pattaya represents the concept as 'Life is less ordinary at Edge Central Pattaya', aims to propose a luxurious and functional living among the sleepless city where is the destination of day and night activities meets in addition to the beach life. It is designed on a location to enjoy the beach and ocean views with full facilities including a Champagne Gold Infinity Pool with terrace to enjoy the sunset, hill garden, sky lounge, social room, steam and sauna room, and fitness center. The project is situated on Pattaya 2nd Road which is just 100 meters to Pattaya Avenue and 300 meters from Central Festival Pattaya Beach.

### **Property Features**

- Security
- Gym
- Sauna
- Swimming Pool