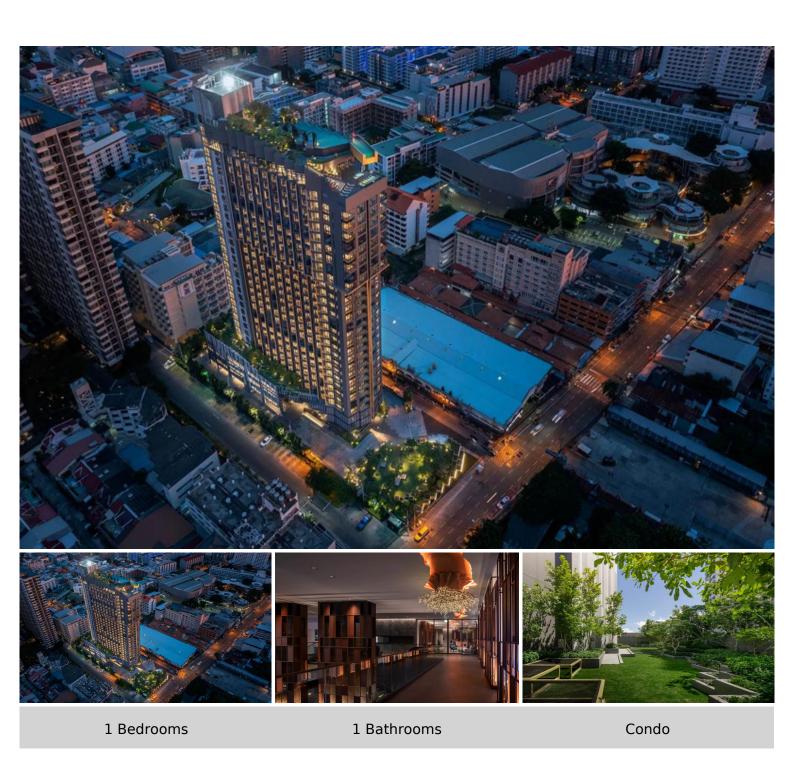

# **EDGE Central Pattaya - 1 Bed 1 Bath Type 1Am-1**

Pattaya, Central Pattaya, Thailand Reference: 7038

**\$3,590,000** 

## **Property Description**

Edge Central Pattaya represents the concept as 'Life is less ordinary at Edge Central Pattaya', aims to propose a luxurious and functional living among the sleepless city where is the destination of day and night activities meets in addition to the beach life. It is designed on a location to enjoy the beach and ocean views with full facilities including a Champagne Gold Infinity Pool with terrace to enjoy the sunset, hill garden, sky lounge, social room, steam and sauna room, and fitness center. The project is situated on Pattaya 2nd Road which is just 100 meters to Pattaya Avenue and 300 meters from Central Festival Pattaya Beach.

## **Property Details**

• Property Type: Condo

• Location: Pattaya, Central Pattaya, Thailand

Internal Area: 26.9m²
Land Area: 3200m²
Price: \$3,590,000

Bedrooms: 1Bathrooms: 1