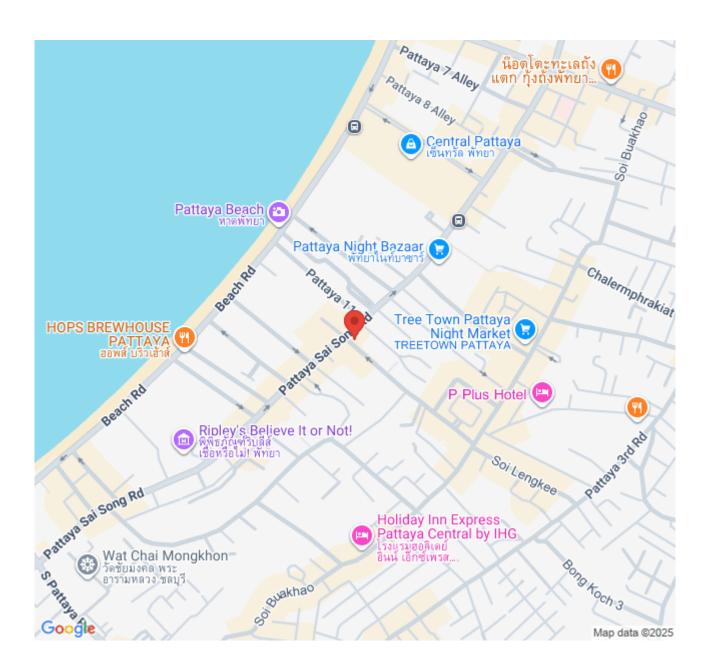

nctional living among the sleepless city where is the destination of day and night activities meets in addition to the beach life. It is designed on a location to enjoy the beach and ocean views with full facilities including a Champagne Gold Infinity Pool with terrace to enjoy the sunset, hill garden, sky lounge, social room, steam and sauna room, and fitness center. The project is situated on Pattaya 2nd Road which is just 100 meters to Pattaya Avenue and 300 meters from Central Festival Pattaya Beach.

### Photo Gallery





## **Property Details**

• Property Type: Condo

• Location: Pattaya, Central Pattaya, Thailand

Internal Area: 26.9m²
Land Area: 3200m²
Price: \$3,590,000

Bedrooms: 1Bathrooms: 1

### **Property Features**

- Security
- Gym
- Sauna
- Swimming Pool

#### Location