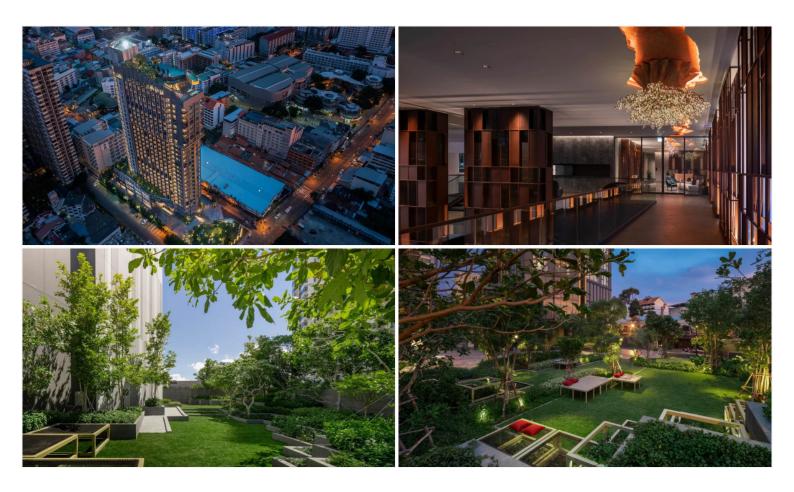

## **Property Description**

Edge Central Pattaya represents the concept as 'Life is less ordinary at Edge Central Pattaya', aims to propose a luxurious and functional living among the sleepless city where is the destination of day and night activities meets in addition to the beach life. It is designed on a location to enjoy the beach and ocean views with full facilities including a Champagne Gold Infinity Pool with terrace to enjoy the sunset, hill garden, sky lounge, social room, steam and sauna room, and fitness center. The project is situated on Pattaya 2nd Road which is just 100 meters to Pattaya Avenue and 300 meters from Central Festival Pattaya Beach.

### **Property Features**

- Security
- Gym
- Sauna
- Swimming Pool