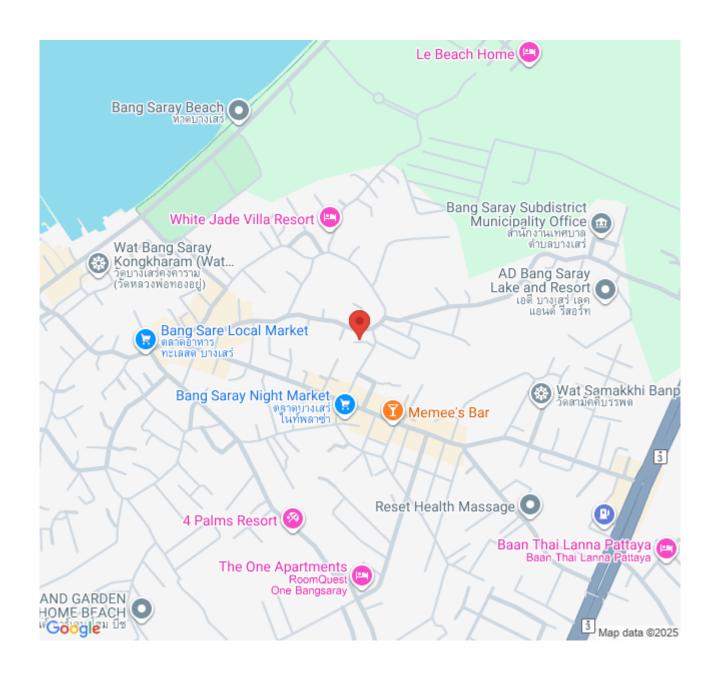

ion to detail can be found in every space. Rich textures provide an earthy feel throughout the interiors. Spa style bathrooms with premium spa bathtubs and massage showers beckon you to relax, air purifiers clean your living environment and a fully integrated smart system adds sophistication and convenience. After all, this is your home, your escape, your lifestyle.

### Photo Gallery





# **Property Details**

• Property Type: Condo

• Location: Pattaya, Bang Saray, Thailand

• Internal Area: 25.43m<sup>2</sup>

Land Area: 4276m²
Price: \$2,349,000

Bedrooms: 1Bathrooms: 1

#### **Property Features**

- Security
- Gym
- Jacuzzi
- Sauna
- Swimming Pool
- Air Conditioning
- Balcony
- Car Park
- Electricity
- Internet
- Alarm
- Children's Area
- Lift
- Office
- Roof Garden

#### Location