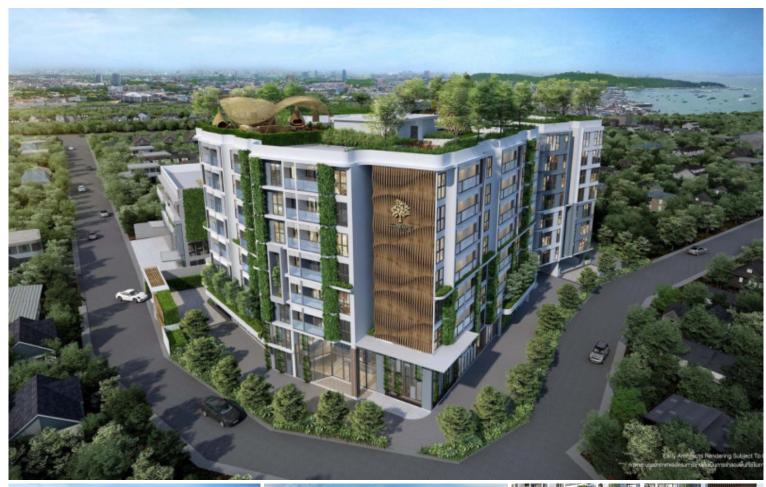

#### **Property Description**

With previous sustainable design know-how and a mission to become one of Thailand's most environmentally responsible developers, ECO resort builds on this promise with "Passive Design" and "Green Building" elements carefully integrated throughout.

Eco Resort have 2 Buildings with total 262 units.

Is a modern condo with ECO design features that help lower energy costs, promote a comfortable/clean living environment and reduce the impact on the environment. Step into a fresh and inspired lifestyle in one of the very few ECO-Friendly condos in Thailand.

FIND YOUR ESCAPE, INVEST YOUR LIFESTYLE extends all the way to our interior design approach. Each unit is created to be a sanctuary evoking the tranquility of building's surroundings. Luxurious finishes and attention to detail can be found in every space. Rich textures provide an earthy feel throughout the interiors. Spa style bathrooms with premium spa bathtubs and massage showers beckon you to relax, air purifiers clean your living environment and a fully integrated smart system adds sophistication and convenience. After all, this is your home, your escape, your lifestyle.