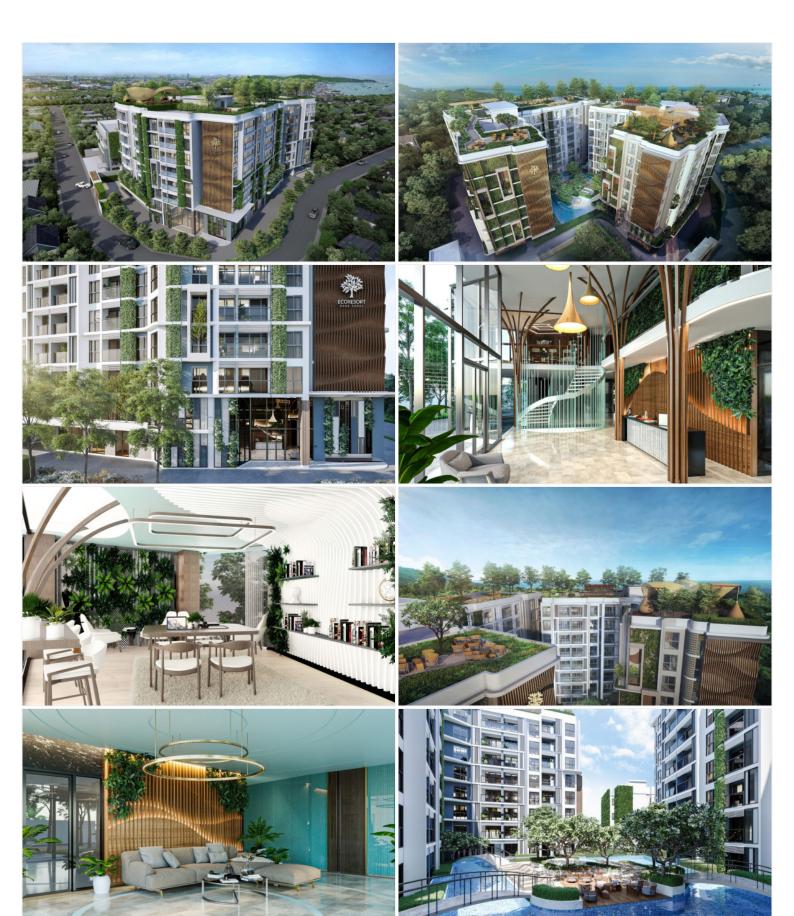

#### **Property Description**

With previous sustainable design know-how and a mission to become one of Thailand's most environmentally responsible developers, ECO resort builds on this promise with "Passive Design" and "Green Building" elements carefully integrated throughout.

Eco Resort have 2 Buildings with total 262 units.

Is a modern condo with ECO design features that help lower energy costs, promote a comfortable/clean living environment and reduce the impact on the environment. Step into a fresh and inspired lifestyle in one of the very few ECO-Friendly condos in Thailand.

FIND YOUR ESCAPE, INVEST YOUR LIFESTYLE extends all the way to our interior design approach. Each unit is created to be a sanctuary evoking the tranquility of building's surroundings. Luxurious finishes and attention to detail can be found in every space. Rich textures provide an earthy feel throughout the interiors. Spa style bathrooms with premium spa bathtubs and massage showers beckon you to relax, air purifiers clean your living environment and a fully integrated smart system adds sophistication and convenience. After all, this is your home, your escape, your lifestyle.

### Photo Gallery