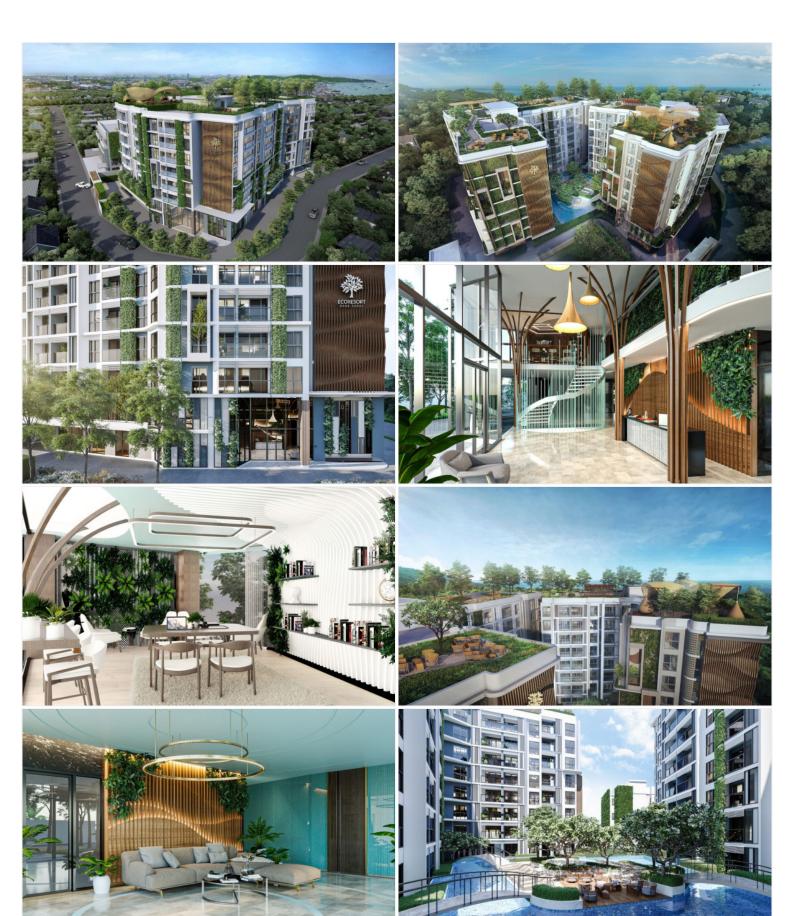

### **Property Description**

With previous sustainable design know-how and a mission to become one of Thailand's most environmentally responsible developers, ECO resort builds on this promise with "Passive Design" and "Green Building" elements carefully integrated throughout.

Eco Resort have 2 Buildings with total 262 units.

Is a modern condo with ECO design features that help lower energy costs, promote a comfortable/clean living environment and reduce the impact on the environment. Step into a fresh and inspired lifestyle in one of the very few ECO-Friendly condos in Thailand.

FIND YOUR ESCAPE, INVEST YOUR LIFESTYLE extends all the way to our interior design approach. Each unit is created to be a sanctuary evoking the tranquility of building's surroundings. Luxurious finishes and attention to detail can be found in every space. Rich textures provide an earthy feel throughout the interiors. Spa style bathrooms with premium spa bathtubs and massage showers beckon you to relax, air purifiers clean your living environment and a fully integrated smart system adds sophistication and convenience. After all, this is your home, your escape, your lifestyle.

## Photo Gallery

## **Property Details**

• Property Type: Condo

• Location: Pattaya, Bang Saray, Thailand

• Internal Area: 25.88m<sup>2</sup>

Land Area: 4276m²
Price: \$2,199,000

Bedrooms: 1Bathrooms: 1

### **Property Features**

- Security
- Gym
- Jacuzzi
- Sauna
- Swimming Pool
- Air Conditioning
- Balcony
- Car Park
- Electricity
- Internet
- Alarm
- Children's Area
- Lift
- Office
- Roof Garden