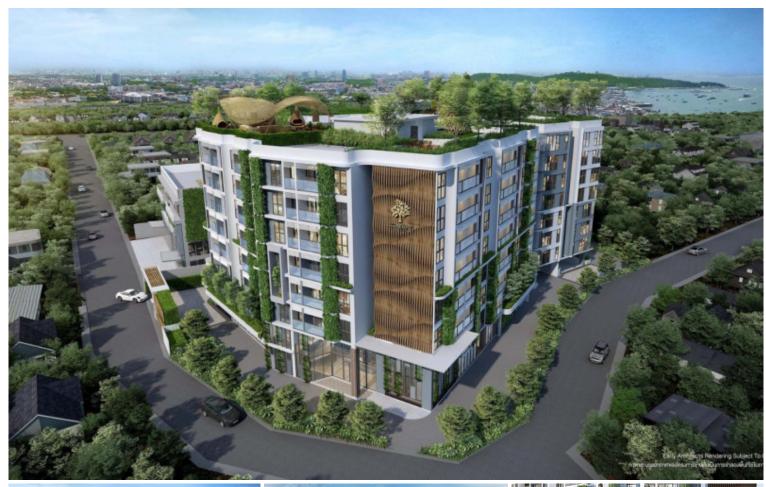

### **Property Description**

With previous sustainable design know-how and a mission to become one of Thailand's most environmentally responsible developers, ECO resort builds on this promise with "Passive Design" and "Green Building" elements carefully integrated throughout.

Eco Resort have 2 Buildings with total 262 units.

Is a modern condo with ECO design features that help lower energy costs, promote a comfortable/clean living environment and reduce the impact on the environment. Step into a fresh and inspired lifestyle in one of the very few ECO-Friendly condos in Thailand.

FIND YOUR ESCAPE, INVEST YOUR LIFESTYLE extends all the way to our interior design approach. Each unit is created to be a sanctuary evoking the tranquility of building's surroundings. Luxurious finishes and attention to detail can be found in every space. Rich textures provide an earthy feel throughout the interiors. Spa style bathrooms with premium spa bathtubs and massage showers beckon you to relax, air purifiers clean your living environment and a fully integrated smart system adds sophistication and convenience. After all, this is your home, your escape, your lifestyle.