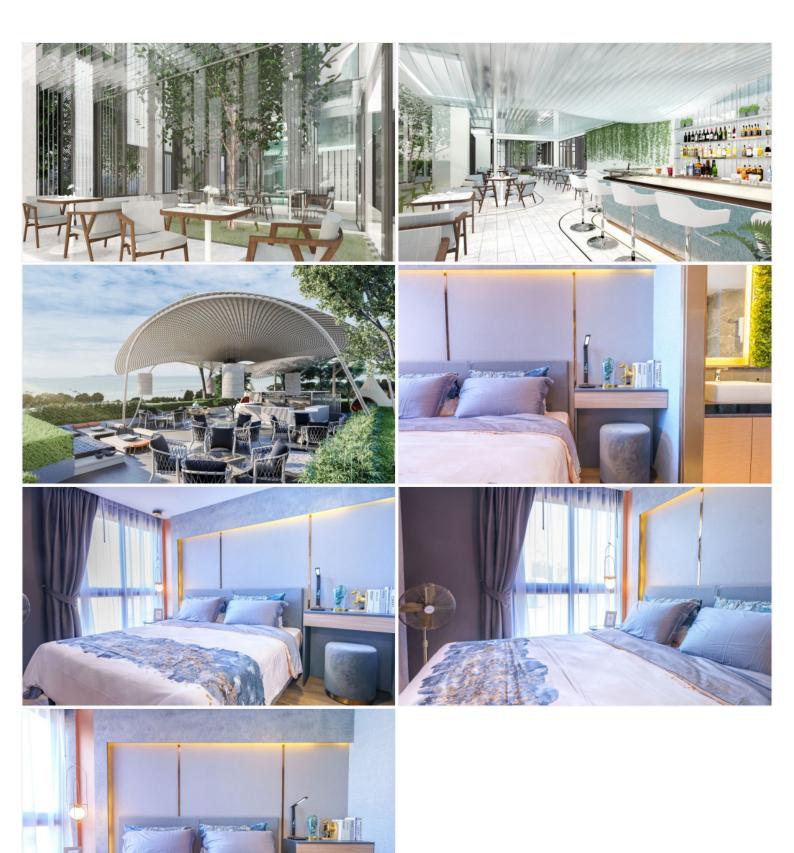

FIND YOUR ESCAPE, INVEST YOUR LIFESTYLE extends all the way to our interior design approach. Each unit is created to be a sanctuary evoking the tranquility of building's surroundings. Luxurious finishes and attention to detail can be found in every space. Rich textures provide an earthy feel throughout the interiors. Spa style bathrooms with premium spa bathtubs and massage showers beckon you to relax, air purifiers clean your living environment and a fully integrated smart system adds sophistication and convenience. After all, this is your home, your escape, your lifestyle.

## Photo Gallery

## **Property Details**

• Property Type: Condo

• Location: Pattaya, Bang Saray, Thailand

• Internal Area: 25.88m<sup>2</sup>

Land Area: 4276m²
Price: \$2,199,000

Bedrooms: 1Bathrooms: 1