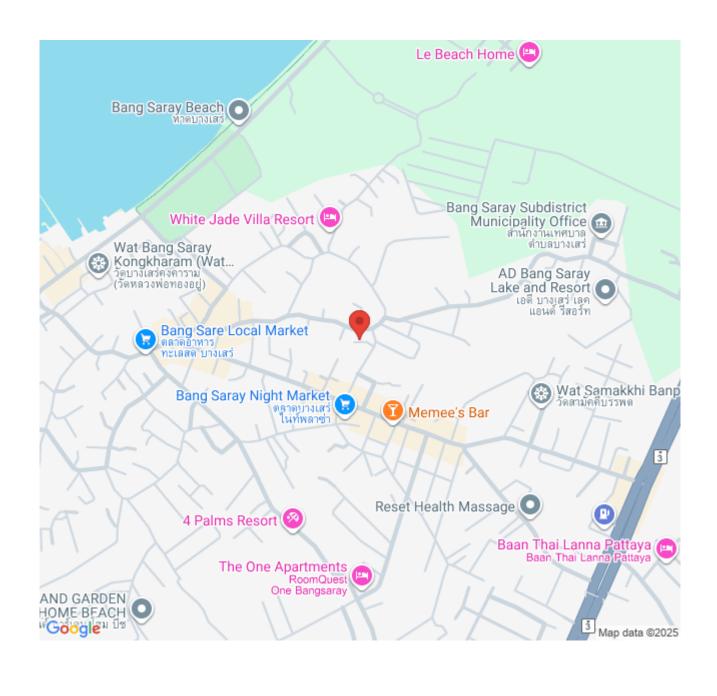

tion to detail can be found in every space. Rich textures provide an earthy feel throughout the interiors. Spa style bathrooms with premium spa bathtubs and massage showers beckon you to relax, air purifiers clean your living environment and a fully integrated smart system adds sophistication and convenience. After all, this is your home, your escape, your lifestyle.

## Photo Gallery





## **Property Details**

• Property Type: Condo

• Location: Pattaya, Bang Saray, Thailand

• Internal Area: 25.88m<sup>2</sup>

Land Area: 4276m²
Price: \$2,199,000

Bedrooms: 1Bathrooms: 1

### **Property Features**

- Security
- Gym
- Jacuzzi
- Sauna
- Swimming Pool
- Air Conditioning
- Balcony
- Car Park
- Electricity
- Internet
- Alarm
- Children's Area
- Lift
- Office
- Roof Garden

#### Location