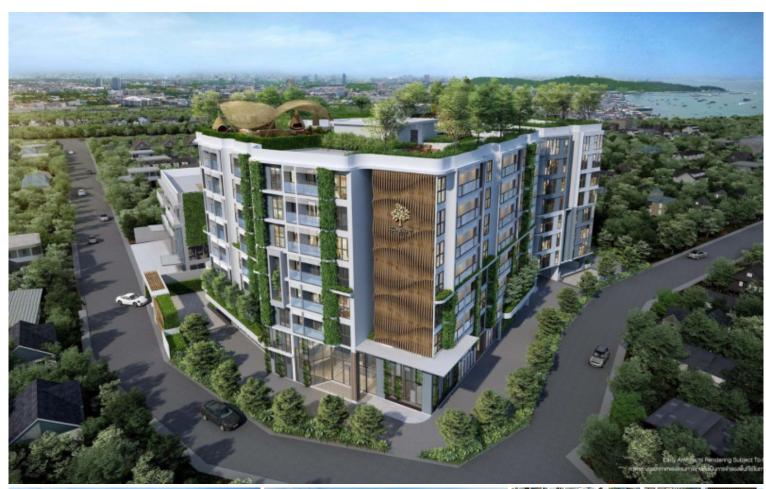

#### **Property Description**

With previous sustainable design know-how and a mission to become one of Thailand's most environmentally responsible developers, ECO resort builds on this promise with "Passive Design" and "Green Building" elements carefully integrated throughout.

Eco Resort have 2 Buildings with total 262 units.

Is a modern condo with ECO design features that help lower energy costs, promote a comfortable/clean living environment and reduce the impact on the environment. Step into a fresh and inspired lifestyle in one of the very few ECO-Friendly condos in Thailand.

## **Property Features**

- Security
- Gym
- Jacuzzi
- Sauna
- Swimming Pool
- Air Conditioning
- Balcony
- Car Park
- Electricity
- Internet
- Alarm
- Children's Area
- Lift
- Office
- Roof Garden