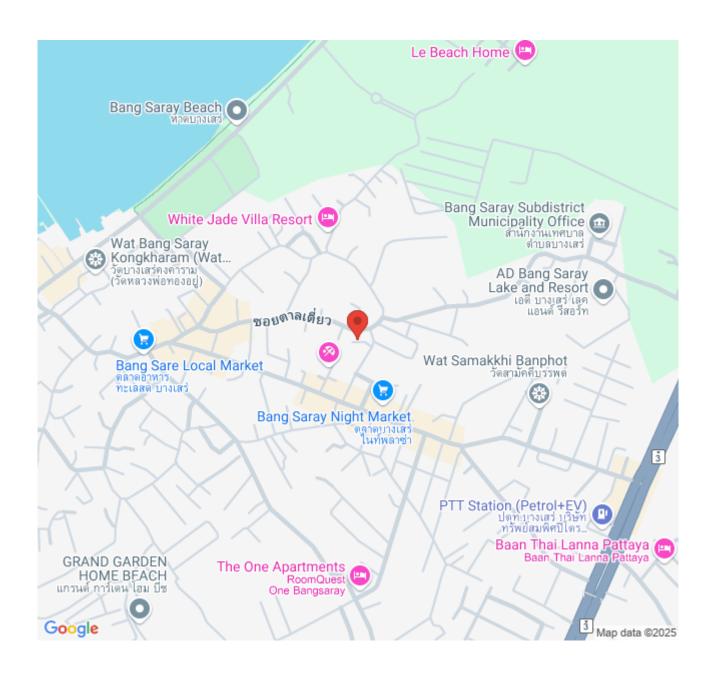

ion to detail can be found in every space. Rich textures provide an earthy feel throughout the interiors. Spa style bathrooms with premium spa bathtubs and massage showers beckon you to relax, air purifiers clean your living environment and a fully integrated smart system adds sophistication and convenience. After all, this is your home, your escape, your lifestyle.

## Photo Gallery







## **Property Details**

• Property Type: Condo

• Location: Pattaya, Bang Saray, Thailand

• Internal Area: 58.15m<sup>2</sup>

Land Area: 4276m²
Price: \$7,249,000

Bedrooms: 2Bathrooms: 2

## **Property Features**

- Security
- Gym
- Jacuzzi
- Sauna
- Swimming Pool
- Air Conditioning
- Balcony
- Car Park
- Electricity
- Internet
- Alarm
- Children's Area
- Lift
- Office
- Roof Garden

#### Location