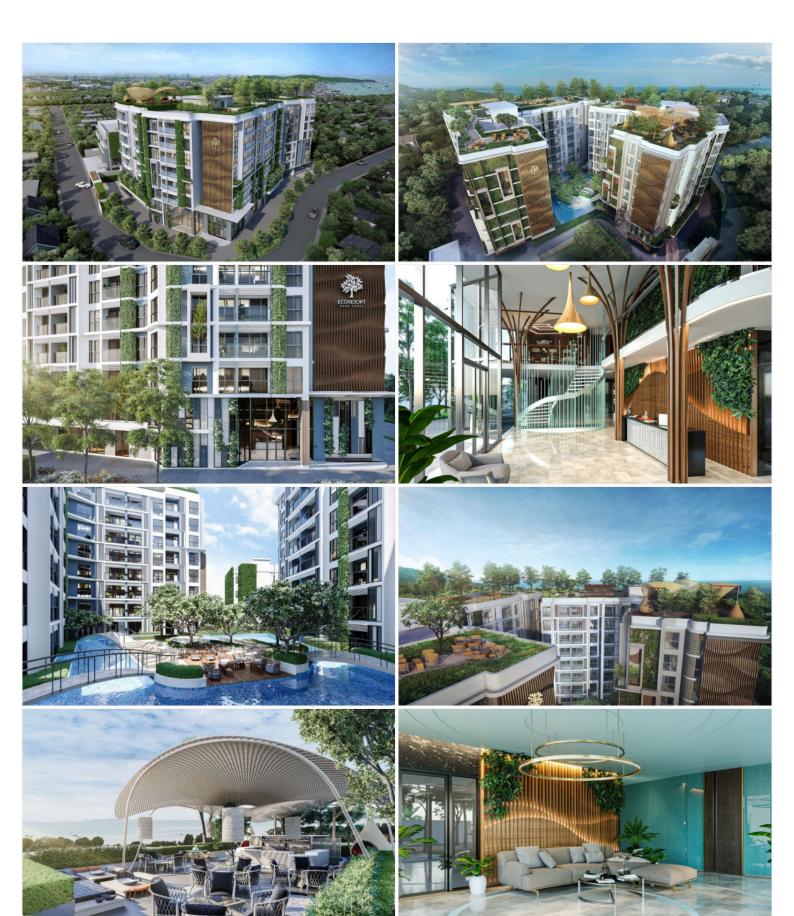

#### **Property Description**

With previous sustainable design know-how and a mission to become one of Thailand's most environmentally responsible developers, ECO resort builds on this promise with "Passive Design" and "Green Building" elements carefully integrated throughout.

Eco Resort have 2 Buildings with total 262 units.

Is a modern condo with ECO design features that help lower energy costs, promote a comfortable/clean living environment and reduce the impact on the environment. Step into a fresh and inspired lifestyle in one of the very few ECO-Friendly condos in Thailand.

## Photo Gallery