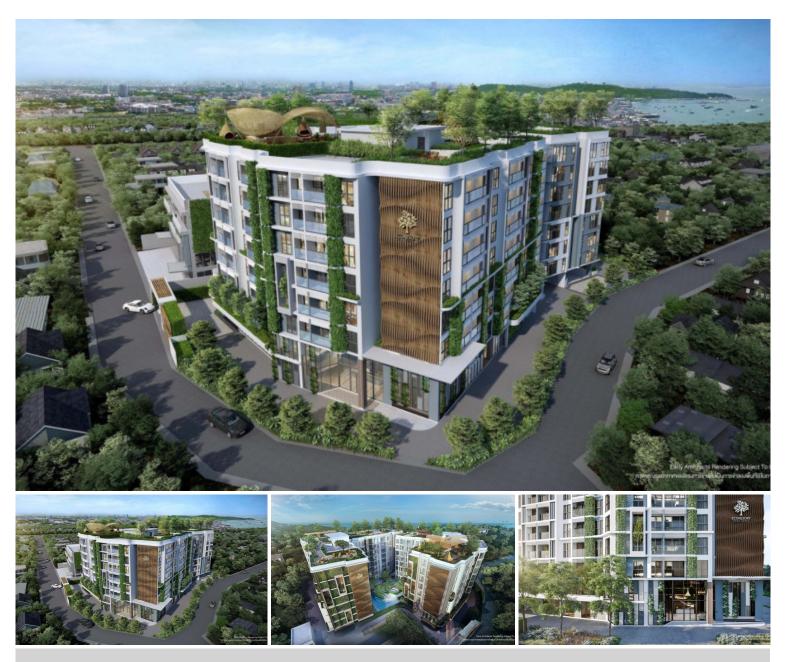

### **Property Description**

With previous sustainable design know-how and a mission to become one of Thailand's most environmentally responsible developers, ECO resort builds on this promise with "Passive Design" and "Green Building" elements carefully integrated throughout.

Eco Resort have 2 Buildings with total 262 units.

Is a modern condo with ECO design features that help lower energy costs, promote a comfortable/clean living environment and reduce the impact on the environment. Step into a fresh and inspired lifestyle in one of the very few ECO-Friendly condos in Thailand.

**FIND YOUR ESCAPE, INVEST YOUR LIFESTYLE** extends all the way to our interior design approach. Each unit is created to be a sanctuary evoking the tranquility of building's surroundings. Luxurious finishes and attention to detail can be found in every space. Rich textures provide an earthy feel throughout the interiors. Spa style bathrooms with premium spa bathtubs and massage showers beckon you to relax, air purifiers clean your living environment and a fully integrated smart system adds sophistication and convenience. After all, this is your home, your escape, your lifestyle.