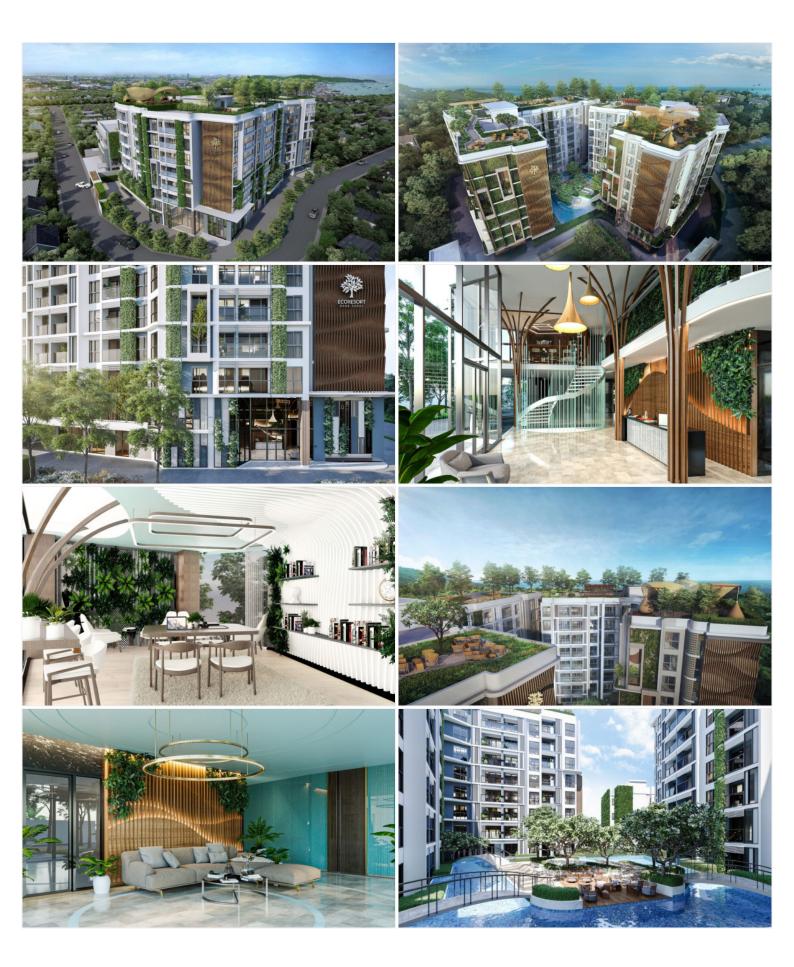

### **Property Description**

With previous sustainable design know-how and a mission to become one of Thailand's most environmentally responsible developers, ECO resort builds on this promise with "Passive Design" and "Green Building" elements carefully integrated throughout.

Eco Resort have 2 Buildings with total 262 units.

Is a modern condo with ECO design features that help lower energy costs, promote a comfortable/clean living environment and reduce the impact on the environment. Step into a fresh and inspired lifestyle in one of the very few ECO-Friendly condos in Thailand.

**FIND YOUR ESCAPE, INVEST YOUR LIFESTYLE** extends all the way to our interior design approach. Each unit is created to be a sanctuary evoking the tranquility of building's surroundings. Luxurious finishes and attention to detail can be found in every space. Rich textures provide an earthy feel throughout the interiors. Spa style bathrooms with premium spa bathtubs and massage showers beckon you to relax, air purifiers clean your living environment and a fully integrated smart system adds sophistication and convenience. After all, this is your home, your escape, your lifestyle.

#### **Property Features**

- Security
- Gym
- Jacuzzi
- Sauna
- Swimming Pool
- Air Conditioning
- Balcony
- Car Park
- Electricity
- Internet
- Alarm
- Children's Area
- Lift
- Office
- Roof Garden