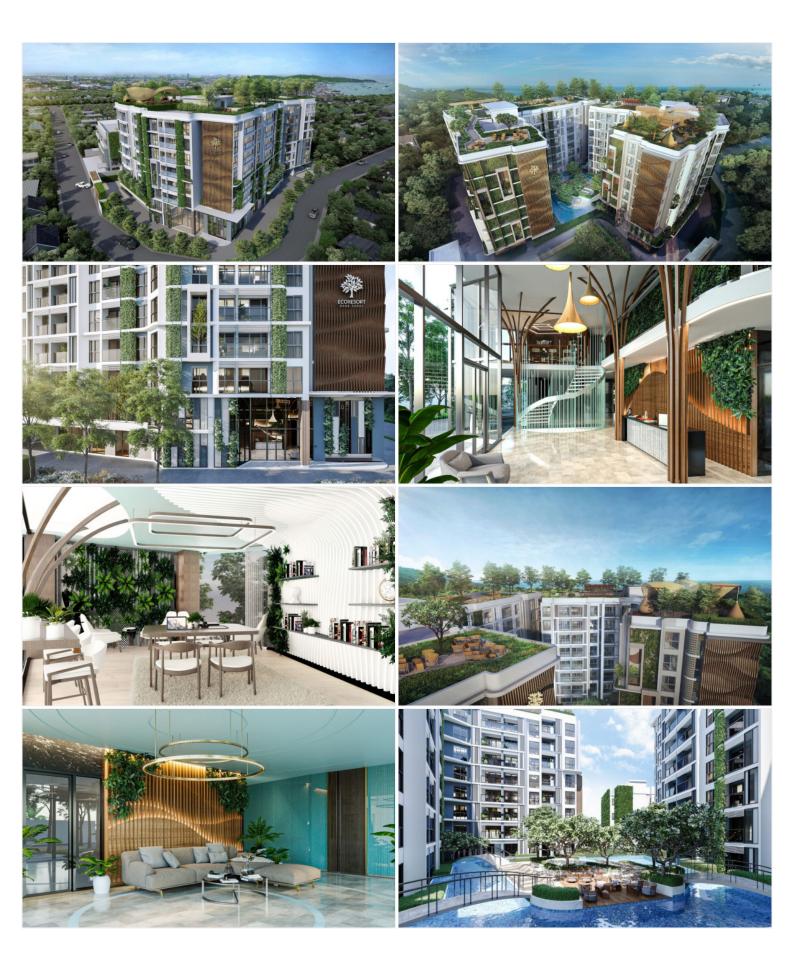

Eco Resort have 2 Buildings with total 262 units.

Is a modern condo with ECO design features that help lower energy costs, promote a comfortable/clean living environment and reduce the impact on the environment. Step into a fresh and inspired lifestyle in one of the very few ECO-Friendly condos in Thailand.

**FIND YOUR ESCAPE, INVEST YOUR LIFESTYLE** extends all the way to our interior design approach. Each unit is created to be a sanctuary evoking the tranquility of building's surroundings. Luxurious finishes and attention to detail can be found in every space. Rich textures provide an earthy feel throughout the interiors. Spa style bathrooms with premium spa bathtubs and massage showers beckon you to relax, air purifiers clean your living environment and a fully integrated smart system adds sophistication and convenience. After all, this is your home, your escape, your lifestyle.

### Photo Gallery

#### **Property Features**

- Security
- Gym
- Jacuzzi
- Sauna
- Swimming Pool
- Air Conditioning
- Balcony
- Car Park
- Integral Kitchen
- Internet
- Alarm
- Children's Area
- Lift
- Office
- Roof Garden