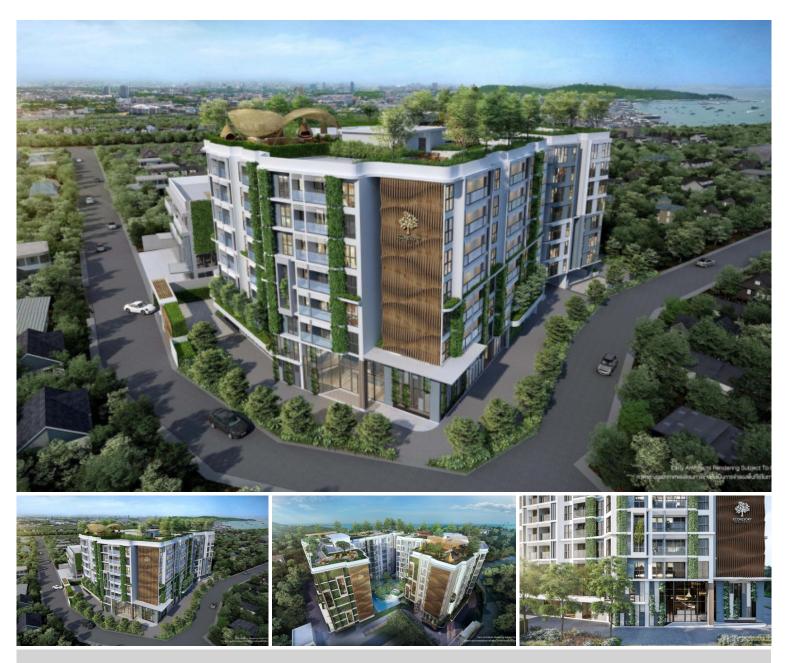

### **Property Description**

With previous sustainable design know-how and a mission to become one of Thailand's most environmentally responsible developers, ECO resort builds on this promise with "Passive Design" and "Green Building" elements carefully integrated throughout.

Eco Resort have 2 Buildings with total 262 units.

Is a modern condo with ECO design features that help lower energy costs, promote a comfortable/clean living environment and reduce the impact on the environment. Step into a fresh and inspired lifestyle in one of the very few ECO-Friendly condos in Thailand.

### Photo Gallery