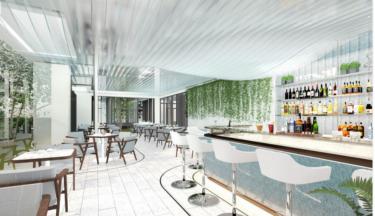

mote a comfortable/clean living environment and reduce the impact on the environment. Step into a fresh and inspired lifestyle in one of the very few ECO-Friendly condos in Thailand.

**FIND YOUR ESCAPE, INVEST YOUR LIFESTYLE** extends all the way to our interior design approach. Each unit is created to be a sanctuary evoking the tranquility of building's surroundings. Luxurious finishes and attention to detail can be found in every space. Rich textures provide an earthy feel throughout the interiors. Spa style bathrooms with premium spa bathtubs and massage showers beckon you to relax, air purifiers clean your living environment and a fully integrated smart system adds sophistication and convenience. After all, this is your home, your escape, your lifestyle.

### Photo Gallery

















### **Property Details**

- Property Type: Condo
- Location: Pattaya, Bang Saray, Thailand
- Internal Area: 34.17m<sup>2</sup>
- Land Area: 4276m<sup>2</sup>
- Price: \$2,999,000
- Bedrooms: 1
- Bathrooms: 1

#### **Property Features**

- Security
- Gym
- Jacuzzi
- Sauna
- Swimming Pool
- Air Conditioning
- Balcony
- Car Park
- Integral Kitchen
- Internet
- Alarm
- Children's Area
- Lift
- Office
- Roof Garden

#### Location