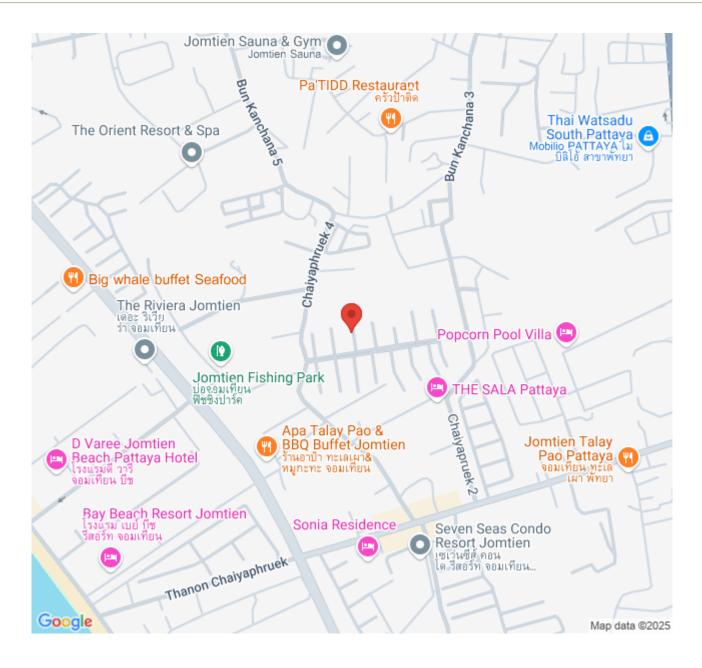

-known developments and lifestyle attractions, this project is perfectly positioned for both residential and investment purposes. Notable nearby projects within a **1.1 km radius** include:

- View Point Villas Jomtien
- Sea Max Condominium
- Royal Beach Pool Villa
- Jomtien Beach Mountain 7
- View Talay 8
- Seven Seas Le Carnival

- Cetus Pattaya
- Jomtien Beach Paradise

Whether you're looking for a quiet home near the beach or a strategic investment property in one of Pattaya's most established neighborhoods, **Eakmongkol Chaiyapruek 2** offers excellent value and a prime location.

### Photo Gallery



### **Property Details**

- Property Type: Villa
- Location: Pattaya, Pattaya, Thailand
- Land Area: 57600m<sup>2</sup>
- Price: \$20,900,000
- Bedrooms: 3
- Bathrooms: 0

### Location