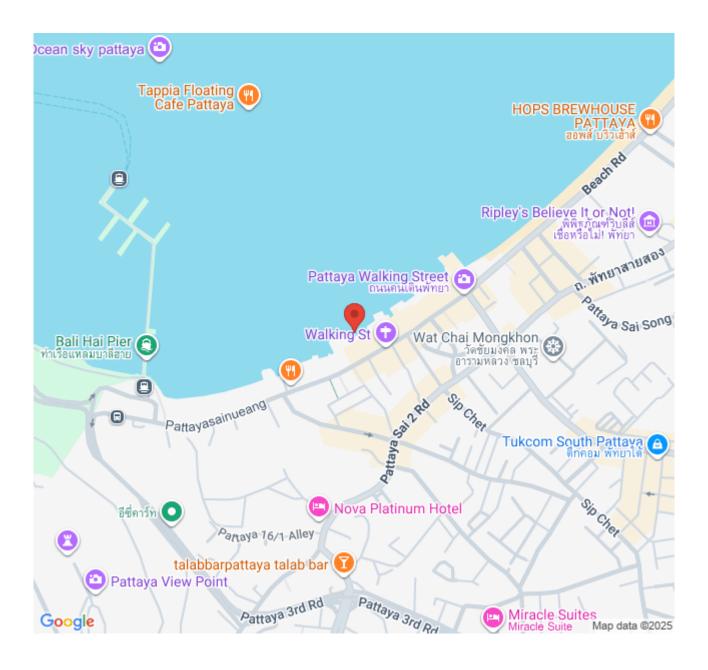

#### Location and Neighborhood:

Dusit Grand Park enjoys a prime spot in Pattaya. Its proximity to the vibrant Jomtien Night Market, the bustling Pattaya Night Bazaar, and the serene Bali Hai Pier, all within a comfortable distance, makes it an ideal location for both leisure and convenience. The project is just 500 meters from the beautiful Jomtien Beach, offering residents easy access to one of Pattaya's most beloved coastlines.

### Location