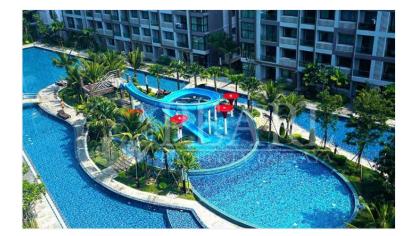

#### Condition and Amenities:

Completed in August 2017, this resort-style condo project features a magnificent 6,400 square meter lagoon-style swimming pool, creating a tranquil oasis right at your doorstep. The project offers an array of facilities, including a fitness center, sauna, steam room, clubhouse, business center, parking areas, and 24-hour security with CCTV and key card access. Additionally, residents enjoy the convenience of a shuttle bus service to nearby shops and beaches.