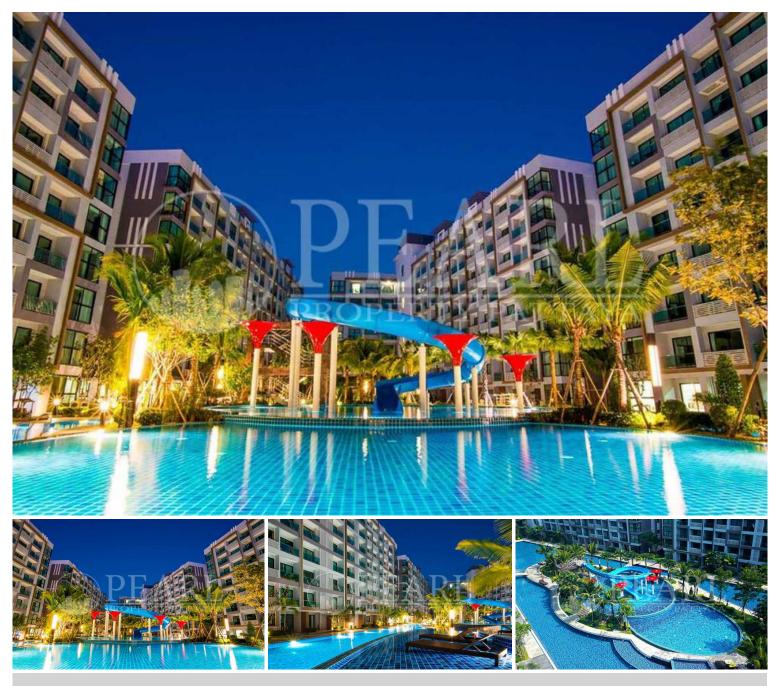

#### Condition and Amenities:

Completed in August 2017, this resort-style condo project features a magnificent 6,400 square meter lagoon-style swimming pool, creating a tranquil oasis right at your doorstep. The project offers an array of facilities, including a fitness center, sauna, steam room, clubhouse, business center, parking areas, and 24-hour security with CCTV and key card access. Additionally, residents enjoy the convenience of a shuttle bus service to nearby shops and beaches.