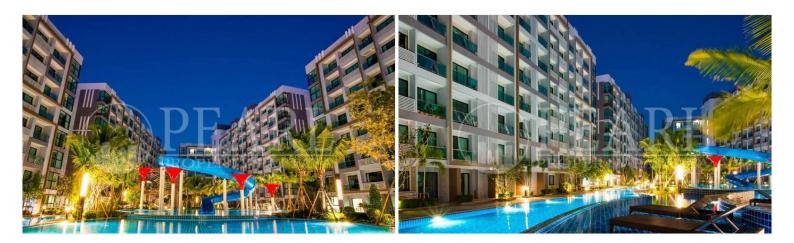

#### Condition and Amenities:

Completed in August 2017, this resort-style condo project features a magnificent 6,400 square meter lagoon-style swimming pool, creating a tranquil oasis right at your doorstep. The project offers an array of facilities, including a fitness center, sauna, steam room, clubhouse, business center, parking areas, and 24-hour security with CCTV and key card access. Additionally, residents enjoy the convenience of a shuttle bus service to nearby shops and beaches.