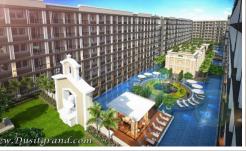

#### Condition and Amenities

Dusit Grand Park 2 is a brand-new development, showcasing modern style decoration and high buildings encircling a shady common area. The highlight is a large lagoon swimming pool adorned with a golden lion sculpture and outdoor patios. Additional facilities include a clubhouse, lobby hall, fitness center, sauna room, jacuzzi, beautifully landscaped gardens, an on-site restaurant, car parking, elevators, CCTV, 24-hour security, one-card access system, and a shuttle bus service to the beach.