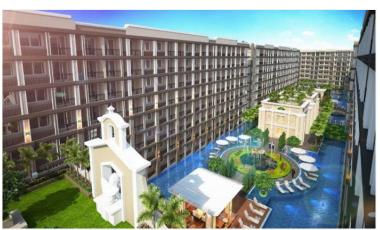

#### **Property Details**

This 8-story low-rise condominium comprises 5 buildings with a total of 919 units, spread across 9 rai. The units range in size from cozy 25 sq.m studios to spacious 61-63 sq.m two-bedroom apartments. Each unit, available in various layouts, offers either a captivating city view or a serene pool view, ensuring a perfect match for different lifestyle needs.

#### Condition and Amenities

Dusit Grand Park 2 is a brand-new development, showcasing modern style decoration and high buildings encircling a shady common area. The highlight is a large lagoon swimming pool adorned with a golden lion sculpture and outdoor patios. Additional facilities include a clubhouse, lobby hall, fitness center, sauna room, jacuzzi, beautifully landscaped gardens, an on-site restaurant, car parking, elevators, CCTV, 24-hour security, one-card access system, and a shuttle bus service to the beach.