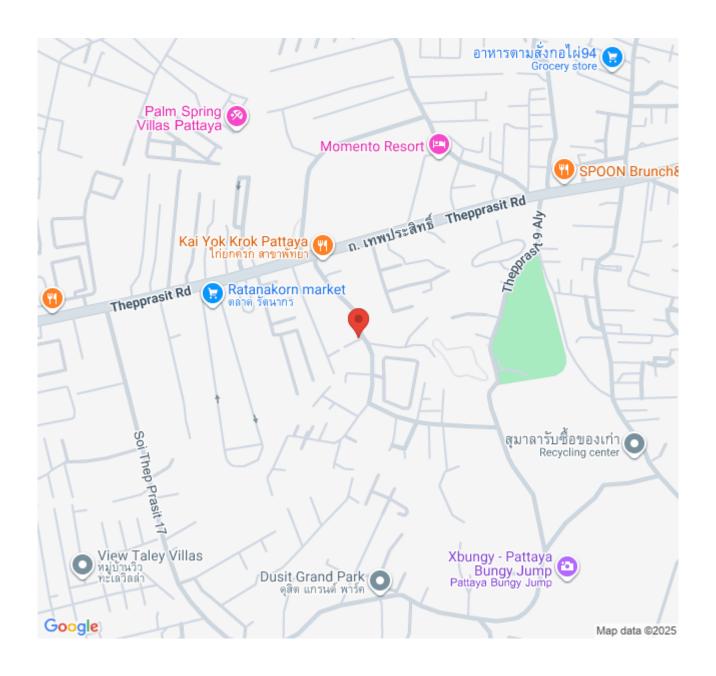

#### Location and Neighborhood

Nestled in Soi Thepprasit 9, Central Pattaya, and near Jomtien, Dusit Grand Park 2 boasts an enviable location. It's surrounded by famous tourist attractions such as Jomtien Beach South, Pattaya Night Bazaar, and South Pattaya Beach. The project ensures easy access to several convenience stores and local amenities, enhancing the living experience.

### Location