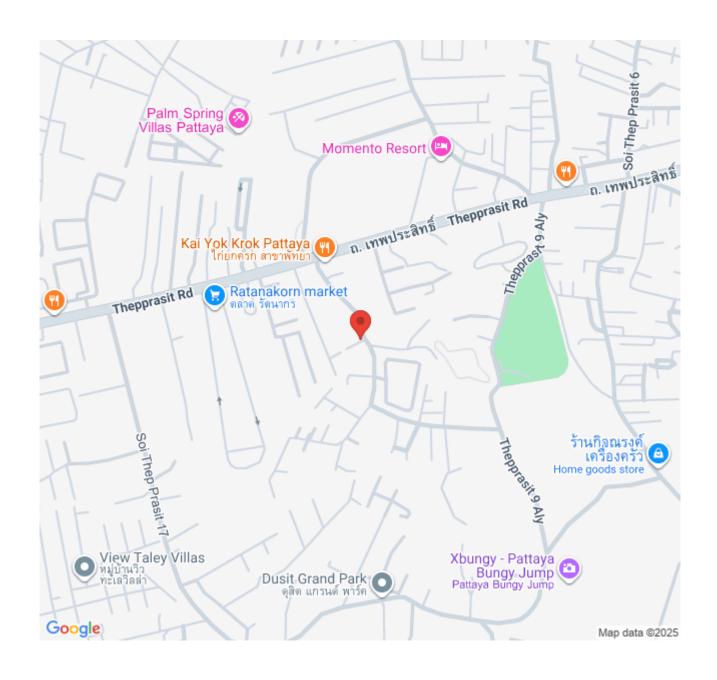

s of Baan Dusit Garden 6, Dusit Grand Condo View, and Dusit Grand Park. This beautifully fully-furnished and well-maintained project comes with a lagoon swimming pool and jacuzzi, water slides, fitness center, and steam sauna. It is centrally located close to Jomtien Beach, just 10 minutes drive to downtown Pattaya. There are two state-of-the-art clubhouses providing you with all amenities needed for your relaxation and entertainment needs including restaurants, coffee shops, 24 hours security service.

#### Photo Gallery







## **Property Details**

• Property Type: Condo

• Location: Pattaya, Nong Prue, Thailand

Internal Area: 25m²
Land Area: 25m²
Price: \$3,300,000

Bedrooms: 1Bathrooms: 1

## **Property Features**

- Security
- Gym
- Jacuzzi
- Sauna
- Swimming Pool

#### Location