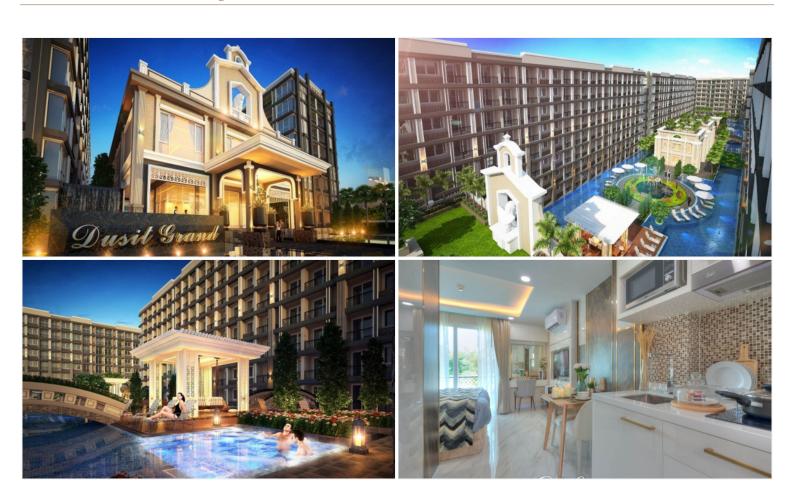

# **Property Description**

Dusit Grand Park 2 is one of the most prestigious and luxurious projects in Pattaya, after the success of Baan Dusit Garden 6, Dusit Grand Condo View, and Dusit Grand Park. This beautifully fully-furnished and well-maintained project comes with a lagoon swimming pool and jacuzzi, water slides, fitness center, and steam sauna. It is centrally located close to Jomtien Beach, just 10 minutes drive to downtown Pattaya. There are two state-of-the-art clubhouses providing you with all amenities needed for your relaxation and entertainment needs including restaurants, coffee shops, 24 hours security service.

## **Property Features**

- Security
- Gym
- Jacuzzi
- Sauna
- Swimming Pool