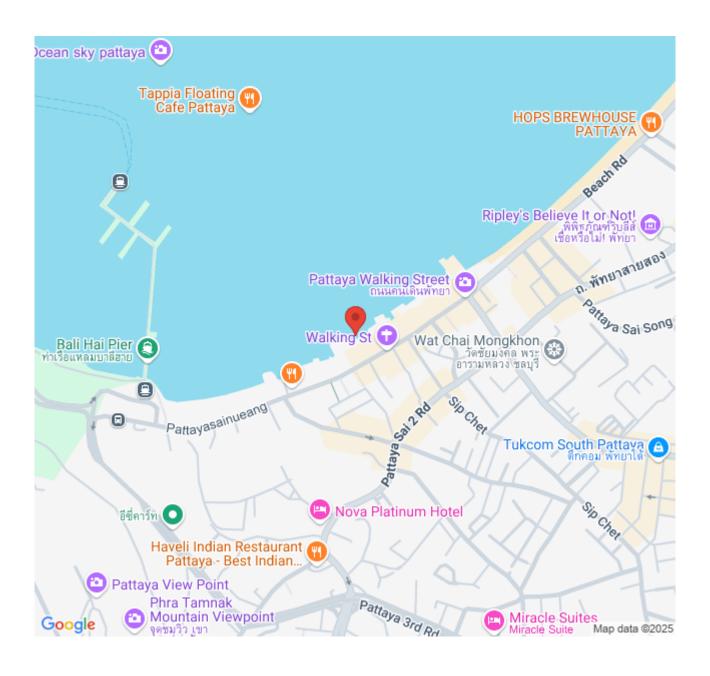

asit 9 Alley which is just off the beach, but far enough away to enjoy the peace and quiet of this luxury condo development. Its exterior and interior design are inspired by the natural landscape of Thailand, while its spacious layout offers residents an ideal lifestyle. Thep Prasit 9 Alley is conveniently located close to public transportation and shopping centers, including Terminal 21 Mall. Residents will also have access to a fully-equipped fitness center as well as a sauna room for healthy living.

### Photo Gallery











## **Property Details**

• Property Type: Condo

• Location: Pattaya, Nong Prue, Thailand

Internal Area: 62.73m²
Land Area: 20800m²
Price: \$5,300,000

Bedrooms: 2Bathrooms: 2

### **Property Features**

- Security
- Gym
- Sauna
- Swimming Pool

#### Location