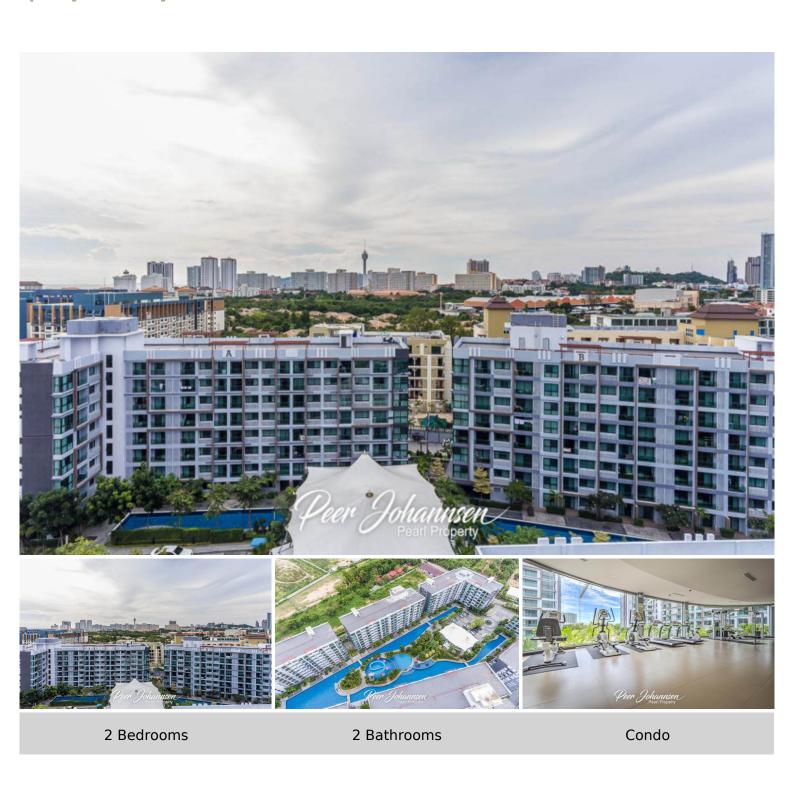

### **Dusit Grand Park - 2 Bed 2 Bath**

Pattaya, Nong Prue, Thailand

Reference: 8727

## **Property Details**

• Property Type: Condo

• Location: Pattaya, Nong Prue, Thailand

Internal Area: 62.73m²
Land Area: 20800m²
Price: \$5,300,000

Bedrooms: 2Bathrooms: 2