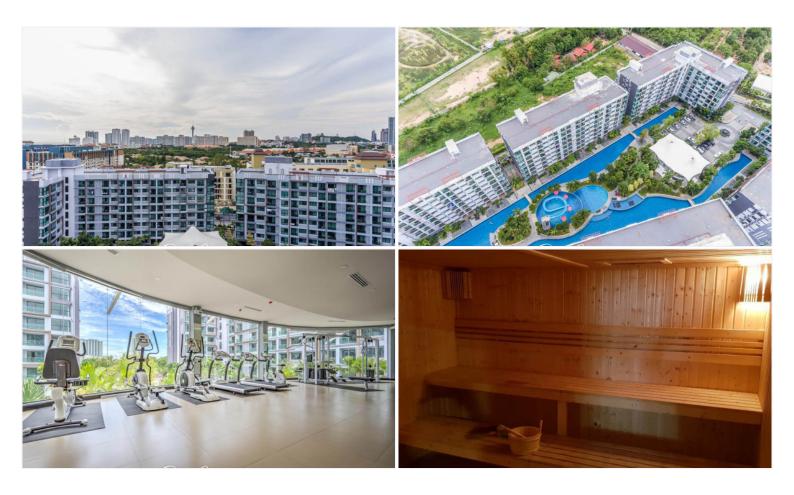

## **Property Description**

The Dusit Grand Park Condo is in an ideal location for those seeking a tranquil and secluded environment. The project features six low-rise buildings for a total of 978 units, situated at Prasit 9 Alley which is just off the beach, but far enough away to enjoy the peace and quiet of this luxury condo development. Its exterior and interior design are inspired by the natural landscape of Thailand, while its spacious layout offers residents an ideal lifestyle. Thep Prasit 9 Alley is conveniently located close to public transportation and shopping centers, including Terminal 21 Mall. Residents will also have access to a fully-equipped fitness center as well as a sauna room for healthy living.

### **Property Features**

- Security
- Gym
- Sauna
- Swimming Pool