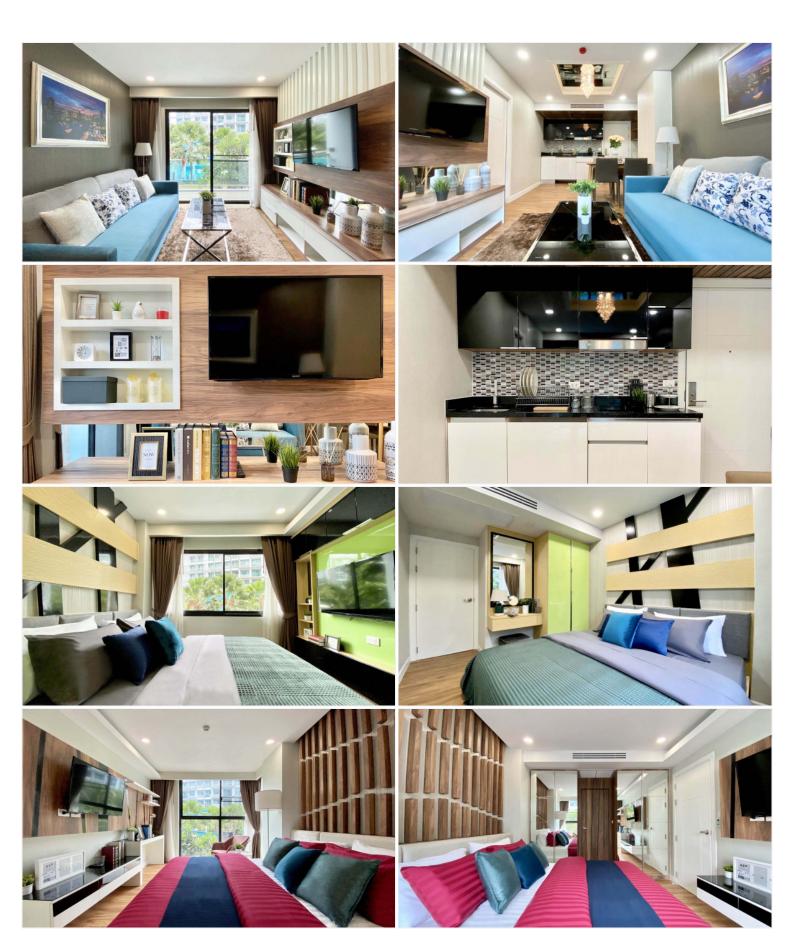

## **Property Description**

The Dusit Grand Park Condo is in an ideal location for those seeking a tranquil and secluded environment. The project features six low-rise buildings for a total of 978 units, situated at Prasit 9 Alley which is just off the beach, but far enough away to enjoy the peace and quiet of this luxury condo development. Its exterior and interior design are inspired by the natural landscape of Thailand, while its spacious layout offers residents an ideal lifestyle. Thep Prasit 9 Alley is conveniently located close to public transportation and shopping centers, including Terminal 21 Mall. Residents will also have access to a fully-equipped fitness center as well as a sauna room for healthy living.

## **Property Details**

• Property Type: Condo

• Location: Pattaya, Nong Prue, Thailand

Internal Area: 62.73m²
Land Area: 20800m²
Price: \$5,300,000

Bedrooms: 2Bathrooms: 2