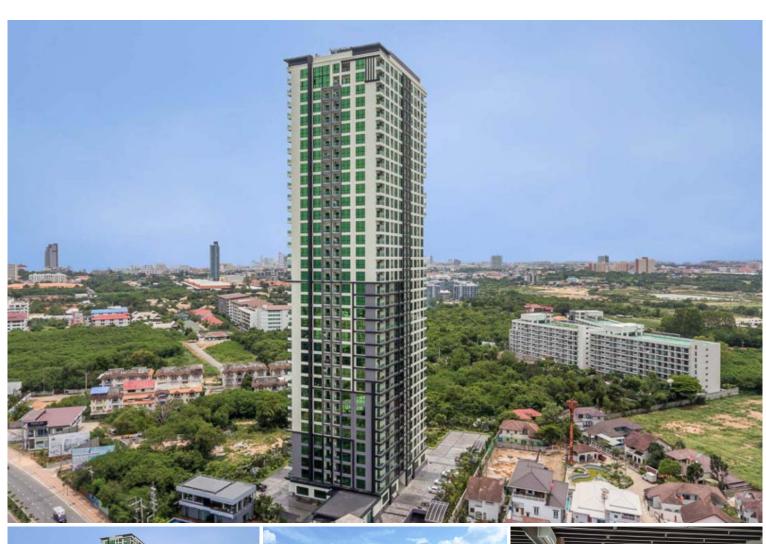

## **Property Description**

Dusit Grand Condo View is a luxury high-rise condominium, 36-story with 531 units located at Jomtien 2nd Road only 200 meters from one of the most popular beaches. All units come fully furnished, including fully fitted kitchens, bathrooms, air conditioners, and electric appliances. This luxurious project features spectacular panoramic views of the Gulf and Larn island, a swimming pool with jacuzzi, and a fitness center. The condo also has a yoga room, sauna and steam rooms, On-site children's playgrounds, and gardens.