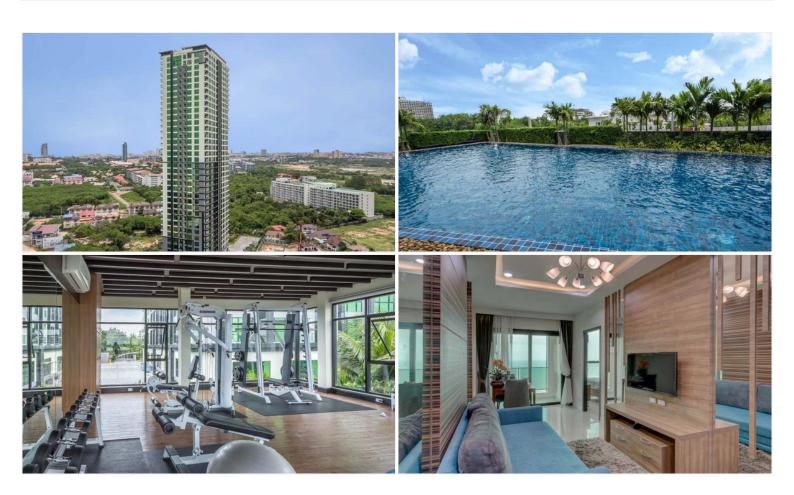

## **Property Description**

Dusit Grand Condo View is a luxury high-rise condominium, 36-story with 531 units located at Jomtien 2nd Road only 200 meters from one of the most popular beaches. All units come fully furnished, including fully fitted kitchens, bathrooms, air conditioners, and electric appliances. This luxurious project features spectacular panoramic views of the Gulf and Larn island, a swimming pool with jacuzzi, and a fitness center. The condo also has a yoga room, sauna and steam rooms, On-site children's playgrounds, and gardens.

### **Property Features**

- Security
- Gym
- Swimming Pool