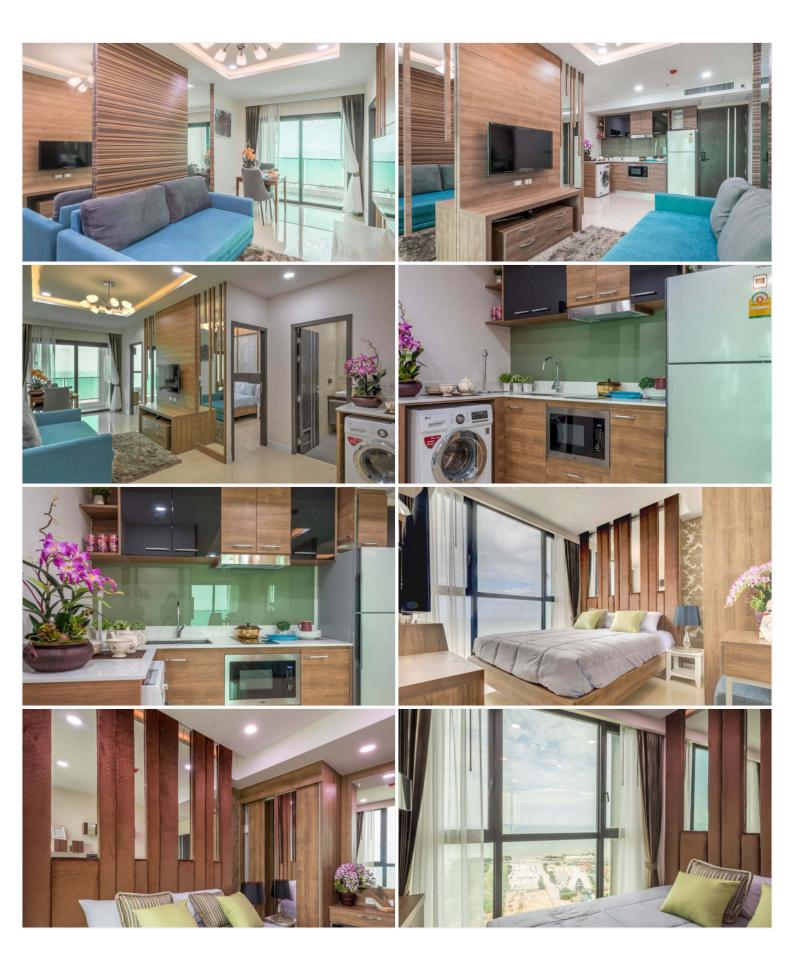

## **Property Description**

Dusit Grand Condo View is a luxury high-rise condominium, 36-story with 531 units located at Jomtien 2nd Road only 200 meters from one of the most popular beaches. All units come fully furnished, including fully fitted kitchens, bathrooms, air conditioners, and electric appliances. This luxurious project features spectacular panoramic views of the Gulf and Larn island, a swimming pool with jacuzzi, and a fitness center. The condo also has a yoga room, sauna and steam rooms, On-site children's playgrounds, and gardens.

#### Photo Gallery

## **Property Details**

• Property Type: Condo

• Location: Pattaya, Jomtien, Thailand

• Internal Area: 52.60m²

Land Area: 53m²
Price: \$5,850,000

Bedrooms: 2Bathrooms: 1