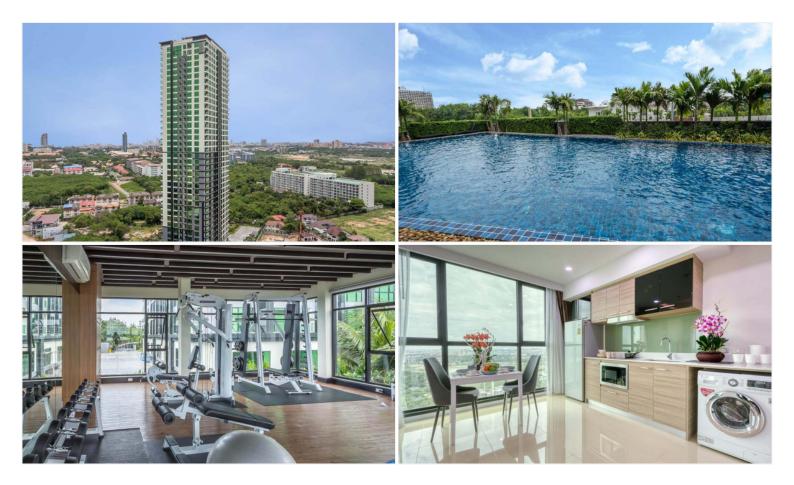

## **Property Description**

Dusit Grand Condo View is a luxury high-rise condominium, 36-story with 531 units located at Jomtien 2nd Road only 200 meters from one of the most popular beaches. All units come fully furnished, including fully fitted kitchens, bathrooms, air conditioners, and electric appliances. This luxurious project features spectacular panoramic views of the Gulf and Larn island, a swimming pool with jacuzzi, and a fitness center. The condo also has a yoga room, sauna and steam rooms, On-site children's playgrounds, and gardens.

#### Photo Gallery

#### **Property Features**

- Security
- Gym
- Swimming Pool