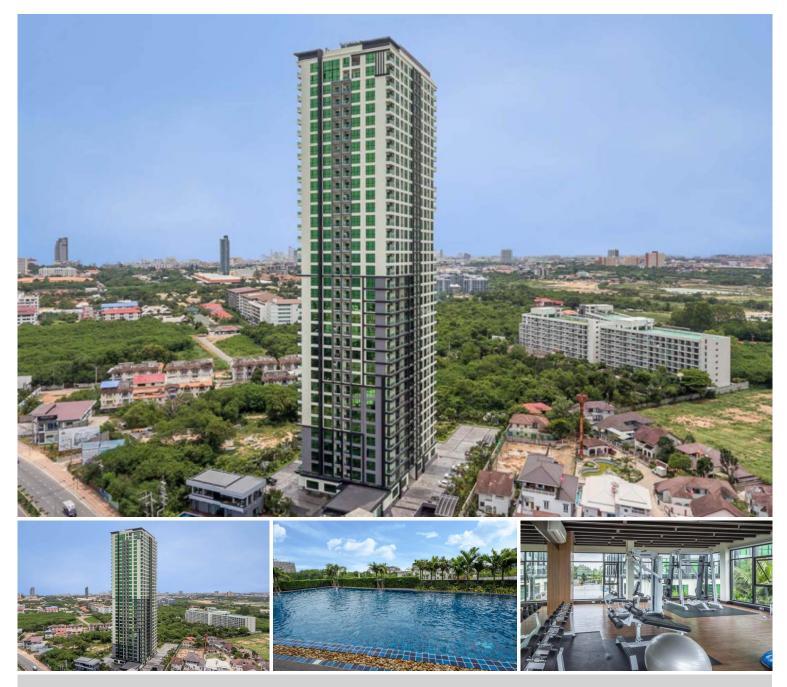

## **Property Description**

Dusit Grand Condo View is a luxury high-rise condominium, 36-story with 531 units located at Jomtien 2nd Road only 200 meters from one of the most popular beaches. All units come fully furnished, including fully fitted kitchens, bathrooms, air conditioners, and electric appliances. This luxurious project features spectacular panoramic views of the Gulf and Larn island, a swimming pool with jacuzzi, and a fitness center. The condo also has a yoga room, sauna and steam rooms, On-site children's playgrounds, and gardens.

#### Photo Gallery