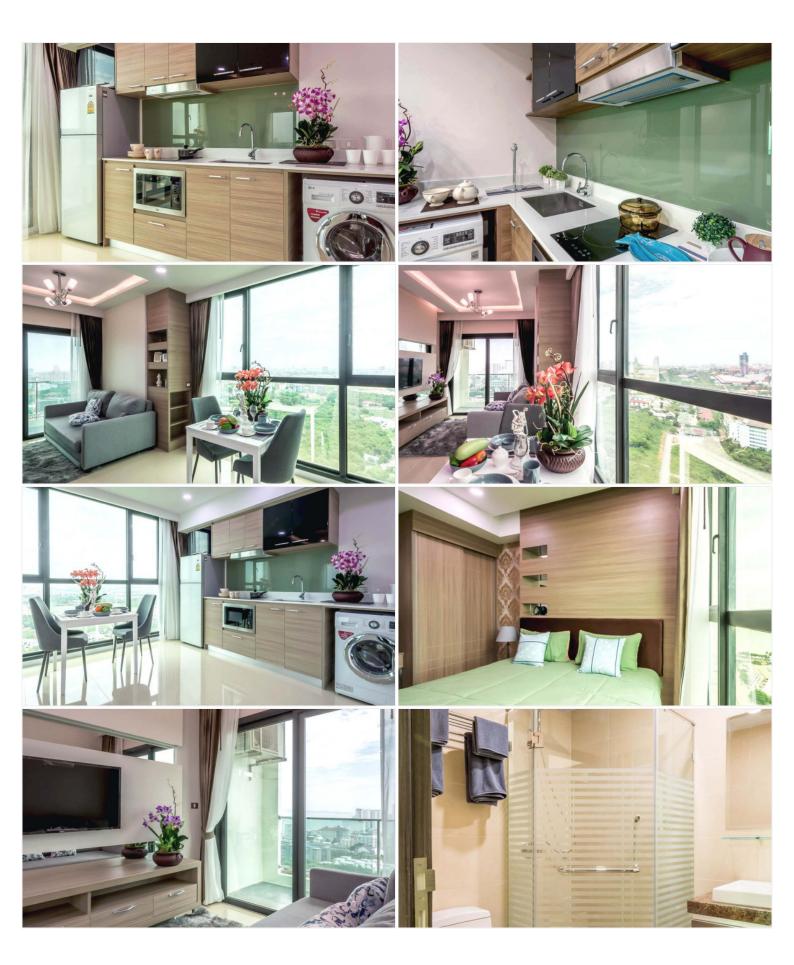

## **Property Description**

Dusit Grand Condo View is a luxury high-rise condominium, 36-story with 531 units located at Jomtien 2nd Road only 200 meters from one of the most popular beaches. All units come fully furnished, including fully fitted kitchens, bathrooms, air conditioners, and electric appliances. This luxurious project features spectacular panoramic views of the Gulf and Larn island, a swimming pool with jacuzzi, and a fitness center. The condo also has a yoga room, sauna and steam rooms, On-site children's playgrounds, and gardens.

#### Photo Gallery