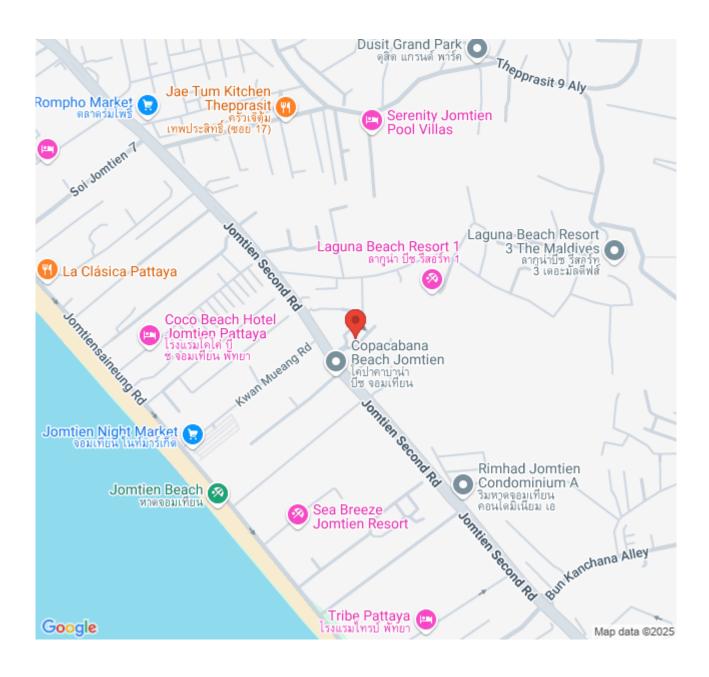

xury high-rise condominium, 36-story with 531 units located at Jomtien 2nd Road only 200 meters from one of the most popular beaches. All units come fully furnished, including fully fitted kitchens, bathrooms, air conditioners, and electric appliances. This luxurious project features spectacular panoramic views of the Gulf and Larn island, a swimming pool with jacuzzi, and a fitness center. The condo also has a yoga room, sauna and steam rooms, On-site children's playgrounds, and gardens.

#### Photo Gallery





### **Property Details**

- Property Type: Condo
- Location: Pattaya, Jomtien, Thailand
- Internal Area: 45.03m<sup>2</sup>
- Land Area: 46m<sup>2</sup>
- Price: \$3,850,000
- Bedrooms: 1
- Bathrooms: 1

#### **Property Features**

- Security
- Gym
- Swimming Pool

#### Location