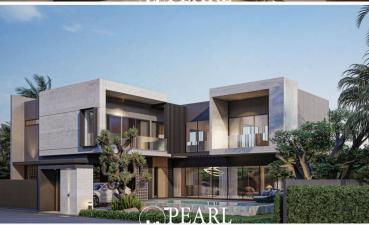

# **Property Description**

Welcome to DSpace 2—an exclusive house and villa project located in the serene area of Huay Yai, Pattaya. Completed in June 2023 by A35 Estate Corporation Co., Ltd., DSpace 2 features just 9 meticulously designed units that epitomize modern luxury living.

### Contemporary Design Meets Functionality

At DSpace 2, contemporary architecture meets thoughtful design. Each villa maximizes space utilization and integrates lush green areas with stylish interiors. The grand hall, soaring over six meters high, offers breathtaking views of the garden, creating an inviting ambiance throughout the home.

### Privacy and Comfort

Your privacy is our priority. Each residence is strategically positioned to ensure tranquility and optimal airflow. Designed for modern lifestyles, the villas include 4 bedrooms, 5 bathrooms, 2 kitchens, and a versatile multipurpose room, catering to diverse needs.