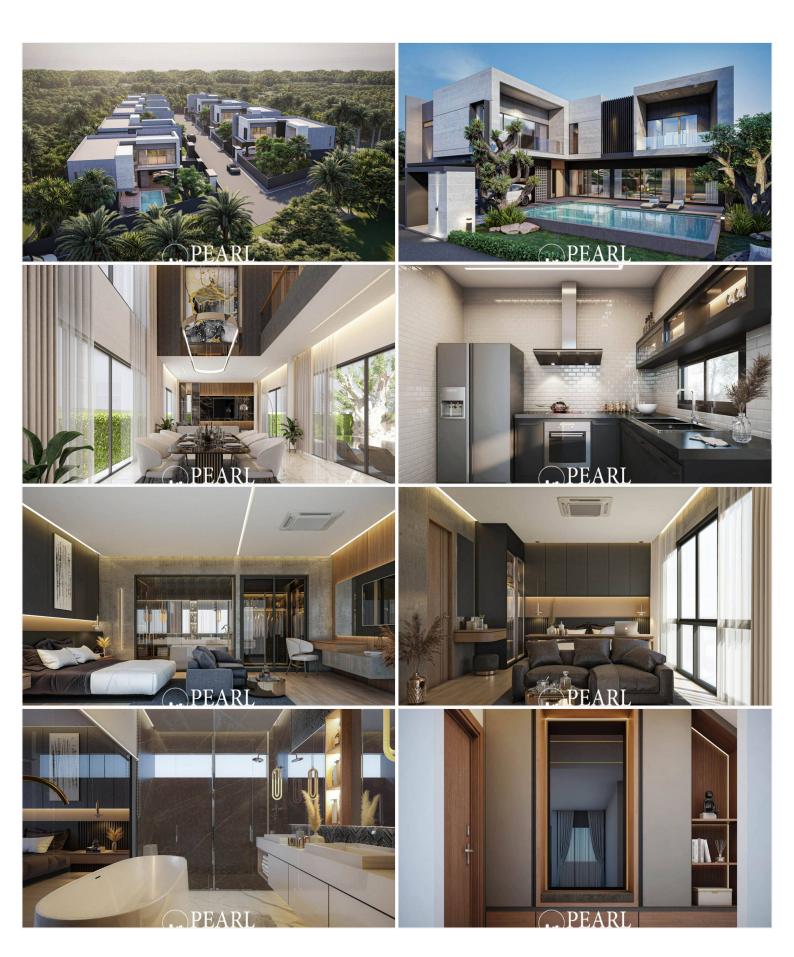

### Contemporary Design Meets Functionality

At DSpace 2, contemporary architecture meets thoughtful design. Each villa maximizes space utilization and integrates lush green areas with stylish interiors. The grand hall, soaring over six meters high, offers breathtaking views of the garden, creating an inviting ambiance throughout the home.

### Privacy and Comfort

Your privacy is our priority. Each residence is strategically positioned to ensure tranquility and optimal airflow. Designed for modern lifestyles, the villas include 4 bedrooms, 5 bathrooms, 2 kitchens, and a versatile multipurpose room, catering to diverse needs.

## **Exceptional Amenities**

Spacious Saltwater Pool: Take a refreshing dip in the expansive saltwater swimming pool, complete with a jacuzzi system, perfect for relaxation and entertainment.

Gourmet Kitchens: Enjoy cooking in the European and Thai kitchens, seamlessly connected to the dining area and pantry for effortless hosting.

#### Smart Living

Experience modern living with a home automation system controlled via a mobile app, enhancing your lifestyle with ease. Enjoy peace of mind with installed CCTV cameras and a dedicated laundry room, while beautifully landscaped gardens add to the charm.