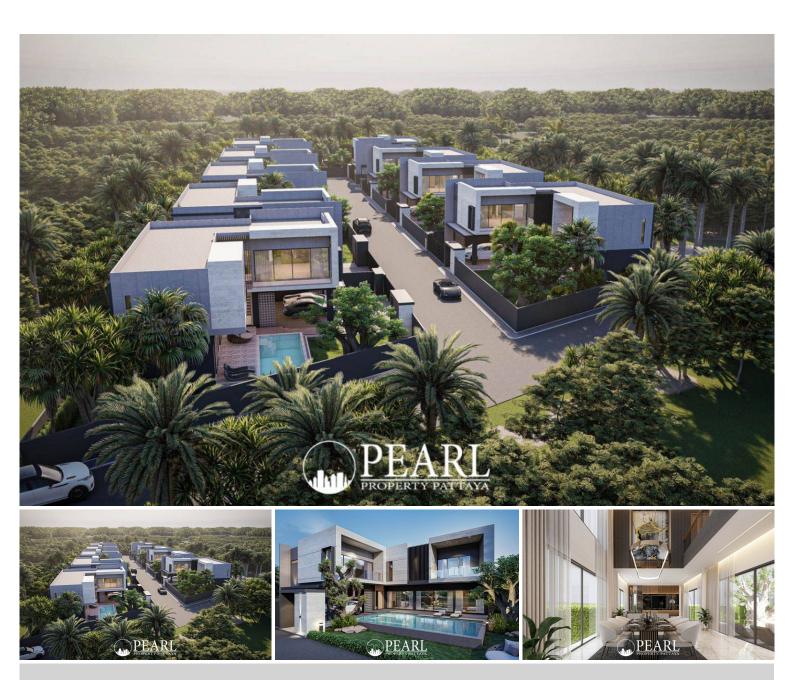

# **Property Description**

Welcome to DSpace 2—an exclusive house and villa project located in the serene area of Huay Yai, Pattaya. Completed in June 2023 by A35 Estate Corporation Co., Ltd., DSpace 2 features just 9 meticulously designed units that epitomize modern luxury living.

### Contemporary Design Meets Functionality

At DSpace 2, contemporary architecture meets thoughtful design. Each villa maximizes space utilization and integrates lush green areas with stylish interiors. The grand hall, soaring over six meters high, offers breathtaking views of the garden, creating an inviting ambiance throughout the home.

## **Exceptional Amenities**

Spacious Saltwater Pool: Take a refreshing dip in the expansive saltwater swimming pool, complete with a jacuzzi system, perfect for relaxation and entertainment.

Gourmet Kitchens: Enjoy cooking in the European and Thai kitchens, seamlessly connected to the dining area and pantry for effortless hosting.