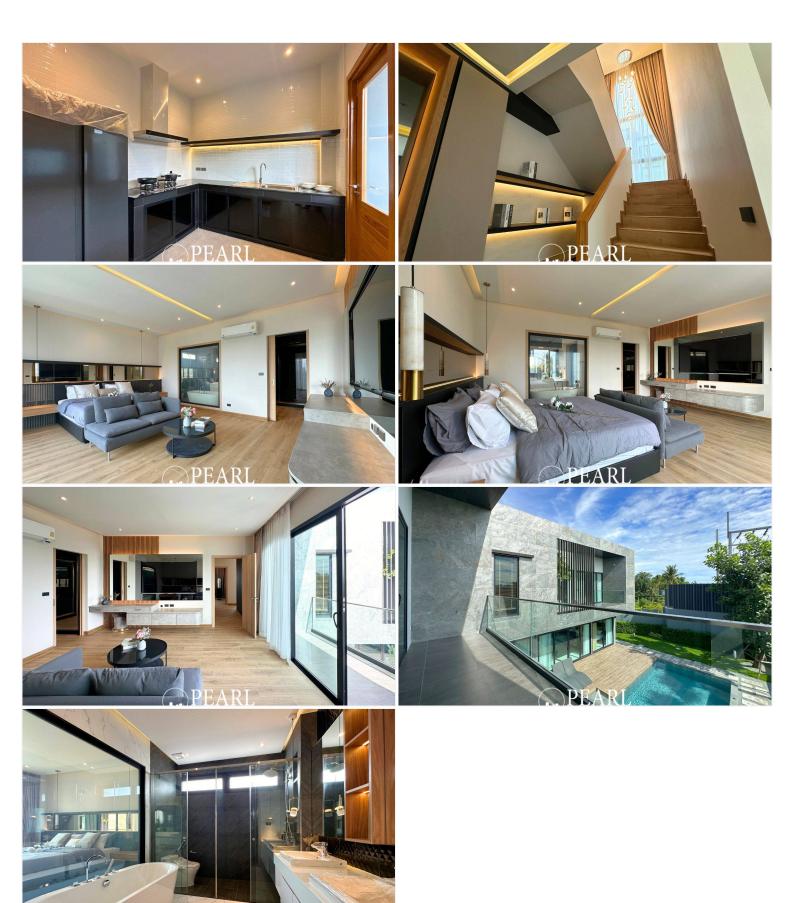

The design of D-Space Pattaya 2 draws inspiration from modern architecture, with clean lines and an emphasis on spaciousness. Large windows and an open-plan layout create a seamless connection between the home's interiors and the lush green surroundings. A striking feature of the homes is the grand hall, with a ceiling height of over six meters, allowing for panoramic garden views from almost every angle.

#### Home Features

Each residence in D-Space Pattaya 2 boasts 4 bedrooms, 5 bathrooms, 2 kitchens (a European-style kitchen and a Thai kitchen), and a versatile multipurpose room. The homes are fully furnished with both built-in and loose furniture, and feature a well-designed dining area with a pantry, perfect for entertaining.

#### Additional Amenities

A spacious saltwater swimming pool, over 10 meters long, equipped with a jacuzzi system.

Energy-saving solar cell technology.

Electric vehicle (EV) charging capability with pre-installed connection points.