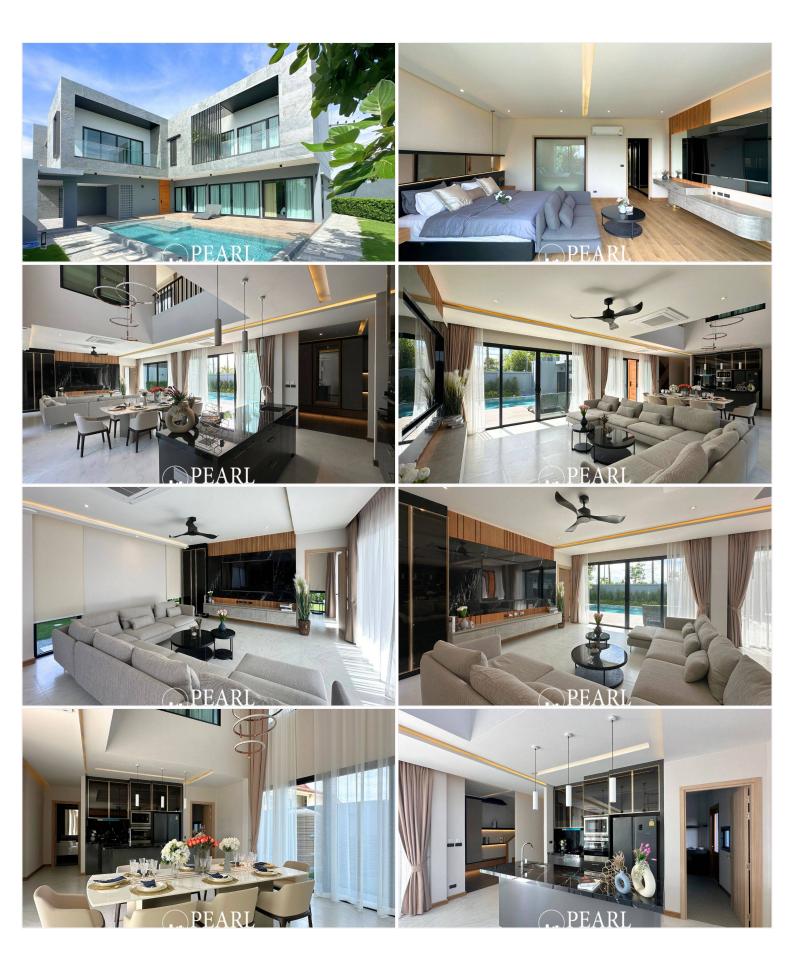

The design of D-Space Pattaya 2 draws inspiration from modern architecture, with clean lines and an emphasis on spaciousness. Large windows and an open-plan layout create a seamless connection between the home's interiors and the lush green surroundings. A striking feature of the homes is the grand hall, with a ceiling height of over six meters, allowing for panoramic garden views from almost every angle.

#### Home Features

Each residence in D-Space Pattaya 2 boasts 4 bedrooms, 5 bathrooms, 2 kitchens (a European-style kitchen and a Thai kitchen), and a versatile multipurpose room. The homes are fully furnished with both built-in and loose furniture, and feature a well-designed dining area with a pantry, perfect for entertaining.

#### Additional Amenities

A spacious saltwater swimming pool, over 10 meters long, equipped with a jacuzzi system.

Energy-saving solar cell technology.

Electric vehicle (EV) charging capability with pre-installed connection points.