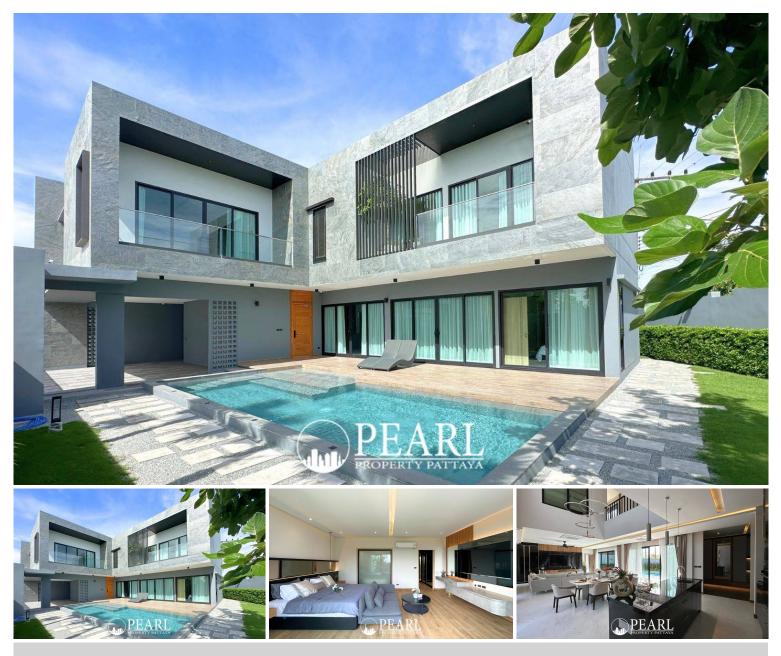

## **Property Description**

D-Space Pattaya 2 is a premium house and villa project situated in Huai Yai, Pattaya. Completed in June 2023, this modern residential development consists of just 9 exclusive units, offering a blend of contemporary design and privacy. This project focuses on optimizing space and integrating nature into everyday living.

The design of D-Space Pattaya 2 draws inspiration from modern architecture, with clean lines and an emphasis on spaciousness. Large windows and an open-plan layout create a seamless connection between the home's interiors and the lush green surroundings. A striking feature of the homes is the grand hall, with a ceiling height of over six meters, allowing for panoramic garden views from almost every angle.

#### Home Features

Each residence in D-Space Pattaya 2 boasts 4 bedrooms, 5 bathrooms, 2 kitchens (a European-style kitchen and a Thai kitchen), and a versatile multipurpose room. The homes are fully furnished with both built-in and loose furniture, and feature a well-designed dining area with a pantry, perfect for entertaining.

#### Additional Amenities

A spacious saltwater swimming pool, over 10 meters long, equipped with a jacuzzi system.

Energy-saving solar cell technology.

Electric vehicle (EV) charging capability with pre-installed connection points.