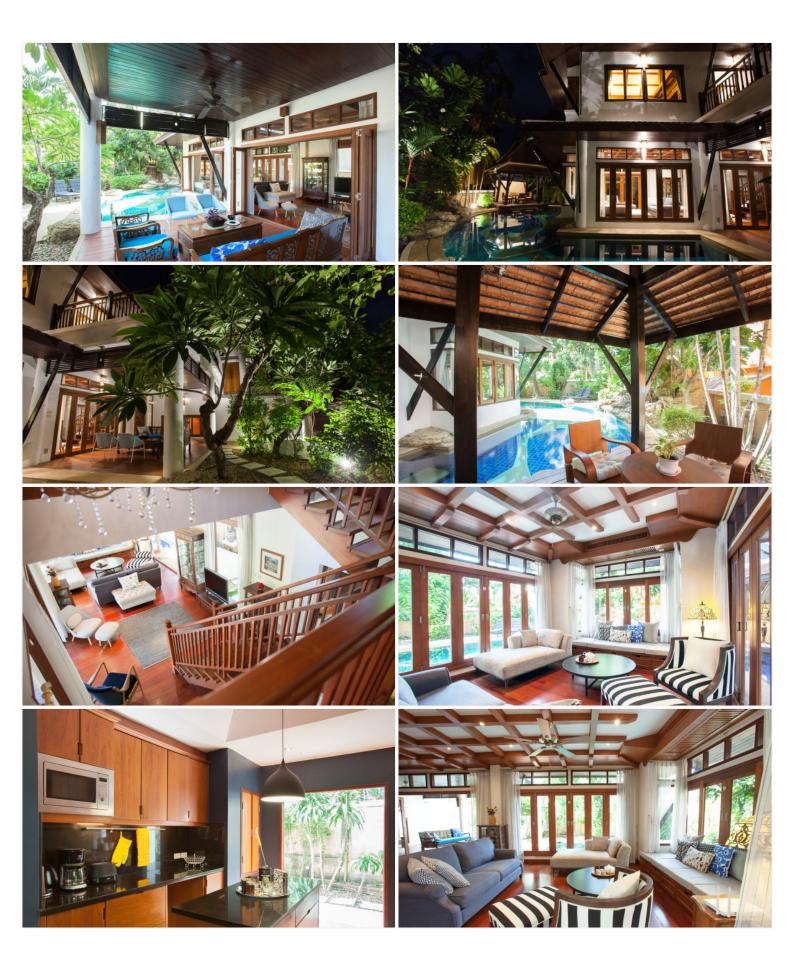

## **Property Description**

Experience the Best of Thai Culture and Modern Comfort in Dharawadi

Don't miss this once-in-a-lifetime opportunity to own a stunning 3-story home that blends Thai tradition with contemporary decor. The spacious property boasts 4 bedrooms and 4 bathrooms, making it ideal for a large family or group of friends. Relax in style by the private swimming pool or soak in the Jacuzzi, or take a stroll in the beautiful private garden. The kitchen is equipped with wooden cabinets, stone countertops, and a stove top. The property is fully furnished, so you can move in and start enjoying your new home right away. Located in the desirable area of Na Jomtien, you'll be close to 5-star restaurants, tourist attractions, beaches, and convenience stores."

#### **Property Features**

- Jacuzzi
- Swimming Pool
- Air Conditioning
- Car Park
- Electricity
- Children's Area
- Equipped Kitchen