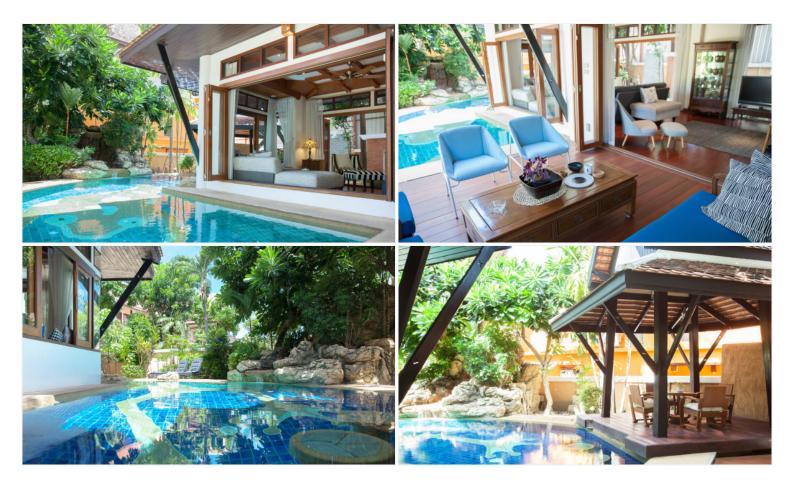

## **Property Description**

Experience the Best of Thai Culture and Modern Comfort in Dharawadi

Don't miss this once-in-a-lifetime opportunity to own a stunning 3-story home that blends Thai tradition with contemporary decor. The spacious property boasts 4 bedrooms and 4 bathrooms, making it ideal for a large family or group of friends. Relax in style by the private swimming pool or soak in the Jacuzzi, or take a stroll in the beautiful private garden. The kitchen is equipped with wooden cabinets, stone countertops, and a stove top. The property is fully furnished, so you can move in and start enjoying your new home right away. Located in the desirable area of Na Jomtien, you'll be close to 5-star restaurants, tourist attractions, beaches, and convenience stores."

#### **Property Features**

- Jacuzzi
- Swimming Pool
- Air Conditioning
- Car Park
- Electricity
- Children's Area
- Equipped Kitchen