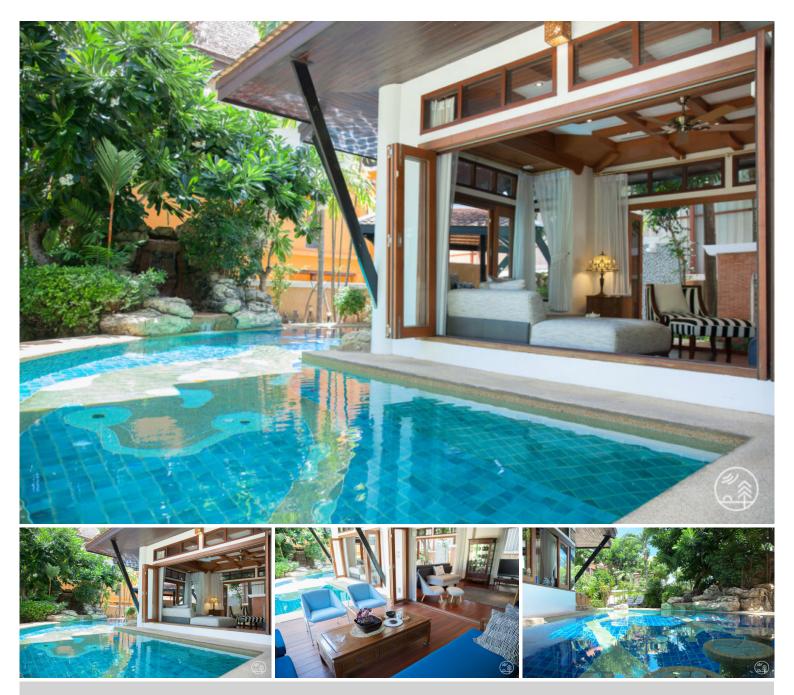

## **Property Description**

Experience the Best of Thai Culture and Modern Comfort in Dharawadi

Don't miss this once-in-a-lifetime opportunity to own a stunning 3-story home that blends Thai tradition with contemporary decor. The spacious property boasts 4 bedrooms and 4 bathrooms, making it ideal for a large family or group of friends. Relax in style by the private swimming pool or soak in the Jacuzzi, or take a stroll in the beautiful private garden. The kitchen is equipped with wooden cabinets, stone countertops, and a stove top. The property is fully furnished, so you can move in and start enjoying your new home right away. Located in the desirable area of Na Jomtien, you'll be close to 5-star restaurants, tourist attractions, beaches, and convenience stores."

#### **Property Features**

- Jacuzzi
- Swimming Pool
- Air Conditioning
- Car Park
- Electricity
- Children's Area
- Equipped Kitchen