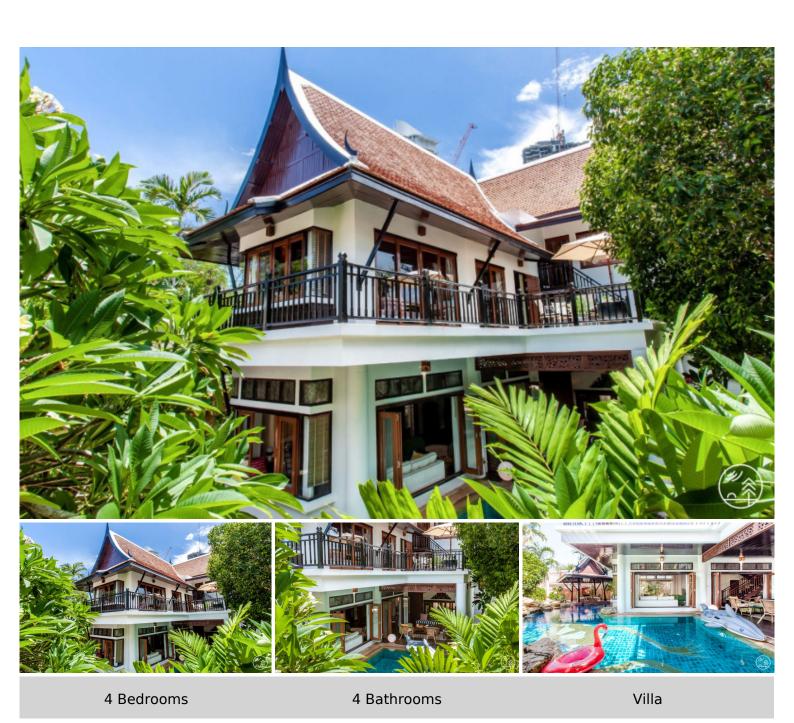

## 4 Bed Villa

Pattaya, Na Jomtien, Thailand

Reference: 16633

#### Dharawadi

This is a once-in-a-lifetime opportunity to own a home with Thai tradition and contemporary decors style. This 3 story house has 4 bedrooms and 4 bathrooms, making it perfect for a large family or group of friends. You'll have plenty of room to relax in the private swimming pool or Jacuzzi, or enjoy the beautiful private garden. the Kitchen comes with Wooden Cabinet with Stone counter Top including Stove top. The property is fully furnished so you can move in right away. This perfect home is in a very good location of Na Jomtien with 5-star Restaurants, Tourist Attractions, Beaches and convenience Store.

## **Property Details**

• Property Type: Villa

• Location: Pattaya, Na Jomtien, Thailand

• Internal Area: 600m<sup>2</sup>

• Land Area: 0m<sup>2</sup>

• Price: \$30,500,000

Bedrooms: 4Bathrooms: 4