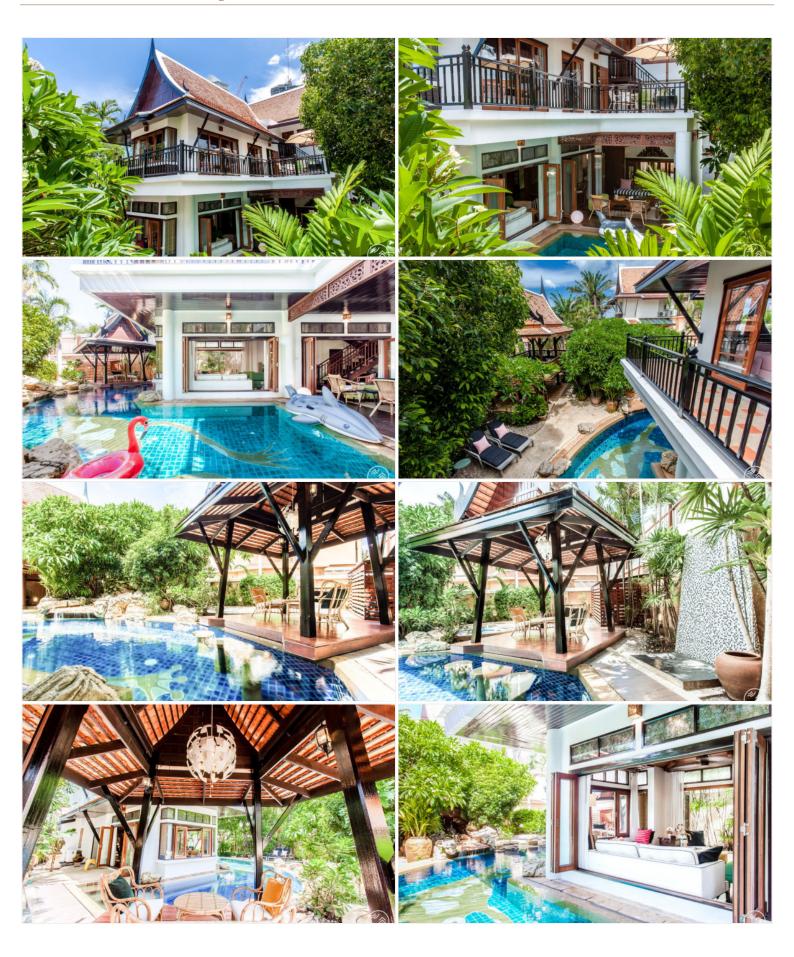

# Photo Gallery

#### Dharawadi

This is a once-in-a-lifetime opportunity to own a home with Thai tradition and contemporary decors style. This 3 story house has 4 bedrooms and 4 bathrooms, making it perfect for a large family or group of friends. You'll have plenty of room to relax in the private swimming pool or Jacuzzi, or enjoy the beautiful private garden. the Kitchen comes with Wooden Cabinet with Stone counter Top including Stove top. The property is fully furnished so you can move in right away. This perfect home is in a very good location of Na Jomtien with 5-star Restaurants, Tourist Attractions, Beaches and convenience Store.

## **Property Features**

- Jacuzzi
- Swimming Pool
- Air Conditioning
- Balcony
- Car Park
- Electricity
- Children's Area
- Equipped Kitchen