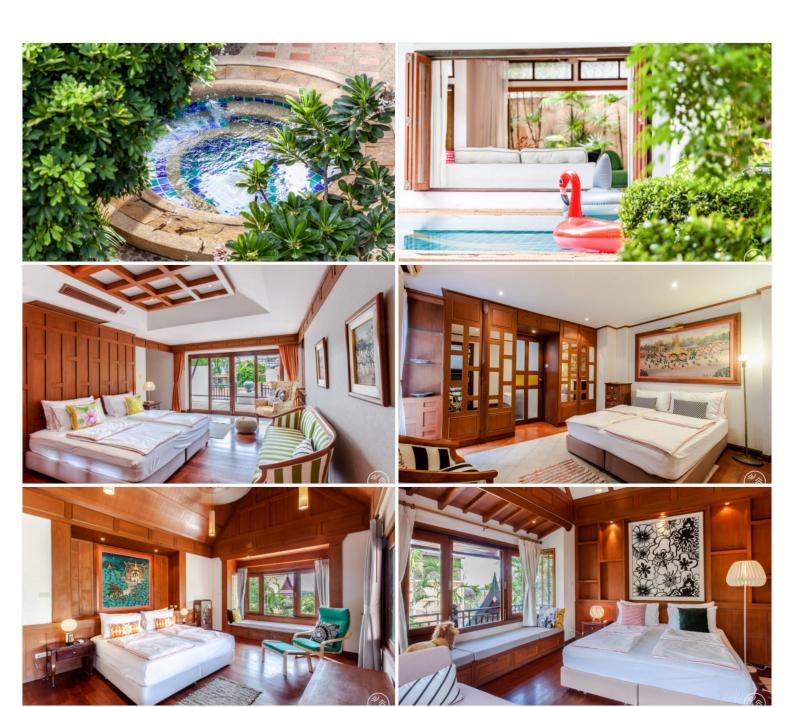

# Photo Gallery

#### Dharawadi

This is a once-in-a-lifetime opportunity to own a home with Thai tradition and contemporary decors style. This 3 story house has 4 bedrooms and 4 bathrooms, making it perfect for a large family or group of friends. You'll have plenty of room to relax in the private swimming pool or Jacuzzi, or enjoy the beautiful private garden. the Kitchen comes with Wooden Cabinet with Stone counter Top including Stove top. The property is fully furnished so you can move in right away. This perfect home is in a very good location of Na Jomtien with 5-star Restaurants, Tourist Attractions, Beaches and convenience Store.