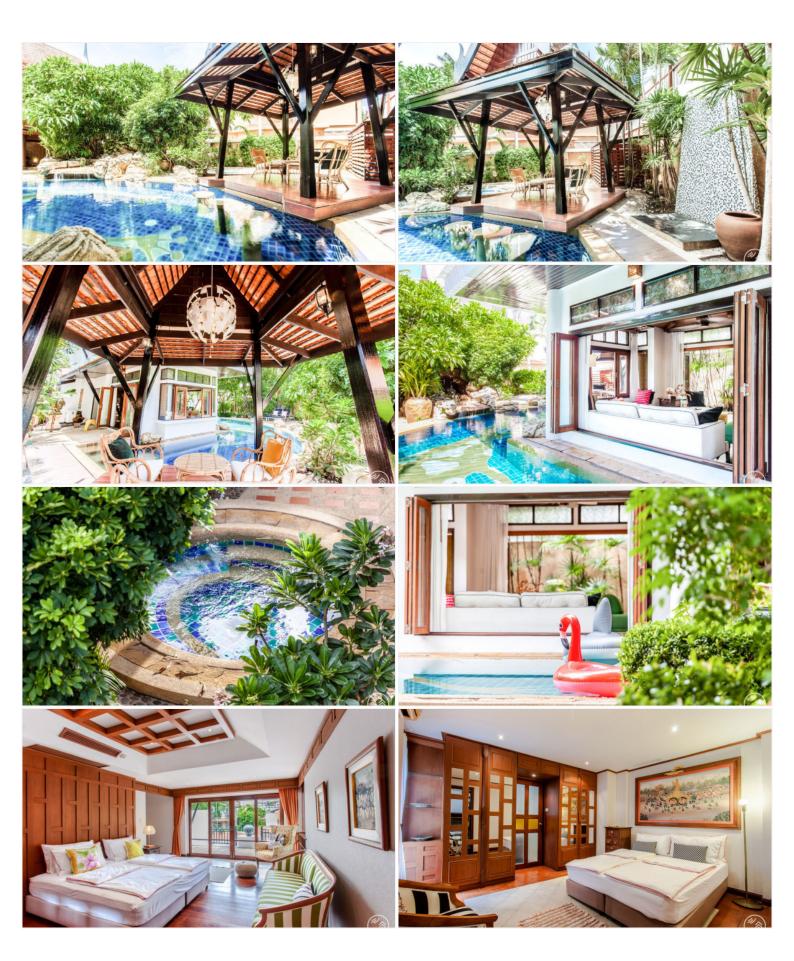

- 4 Bedroom 4 Bathroom with private Pool

Pattaya, Nong Prue, Thailand Reference: 16633

## **\$98,500 per month**



### **Property Description**

#### Dharawadi

This is a once-in-a-lifetime opportunity to own a home with Thai tradition and contemporary decors style. This 3 story house has 4 bedrooms and 4 bathrooms, making it perfect for a large family or group of friends. You'll have plenty of room to relax in the private swimming pool or Jacuzzi, or enjoy the beautiful private garden. the Kitchen comes with Wooden Cabinet with Stone counter Top including Stove top. The property is fully furnished so you can move in right away. This perfect home is in a very good location of Na Jomtien with 5-star Restaurants, Tourist Attractions, Beaches and convenience Store.

#### Photo Gallery









#### **Property Details**

• Property Type: Villa

• Location: Pattaya, Nong Prue, Thailand

Internal Area: 600m²
Land Area: 600m²

• Price: \$98,500 per month

Bedrooms: 4Bathrooms: 4

#### **Property Features**

- Jacuzzi
- Swimming Pool
- Air Conditioning
- Balcony
- Car Park
- Electricity
- Children's Area
- Equipped Kitchen

#### Location