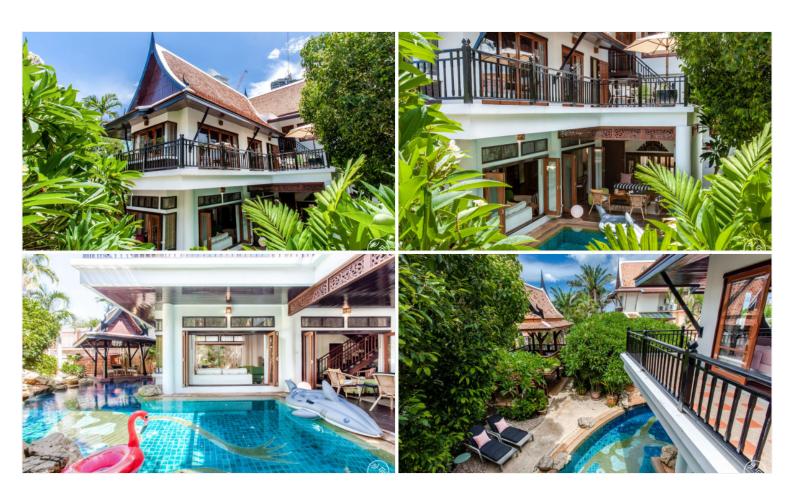

di - 4 Bedroom 4 Bathroom with private Pool

Pattaya, Nong Prue, Thailand Reference: 16633

## **\$98,500 per month**



### **Property Description**

#### Dharawadi

This is a once-in-a-lifetime opportunity to own a home with Thai tradition and contemporary decors style. This 3 story house has 4 bedrooms and 4 bathrooms, making it perfect for a large family or group of friends. You'll have plenty of room to relax in the private swimming pool or Jacuzzi, or enjoy the beautiful private garden. the Kitchen comes with Wooden Cabinet with Stone counter Top including Stove top. The property is fully furnished so you can move in right away. This perfect home is in a very good location of Na Jomtien with 5-star Restaurants, Tourist Attractions, Beaches and convenience Store.

#### Photo Gallery









#### **Property Details**

• Property Type: Villa

• Location: Pattaya, Nong Prue, Thailand

Internal Area: 600m²
Land Area: 600m²

• Price: \$98,500 per month

Bedrooms: 4Bathrooms: 4

#### **Property Features**

- Jacuzzi
- Swimming Pool
- Air Conditioning
- Balcony
- Car Park
- Electricity
- Children's Area
- Equipped Kitchen

#### Location