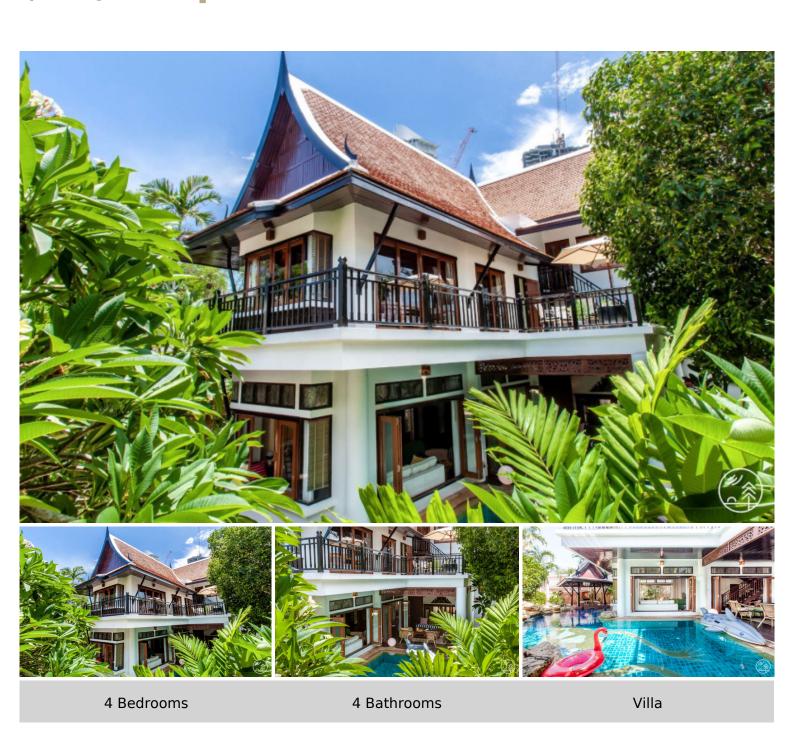

#### Dharawadi

This is a once-in-a-lifetime opportunity to own a home with Thai tradition and contemporary decors style. This 3 story house has 4 bedrooms and 4 bathrooms, making it perfect for a large family or group of friends. You'll have plenty of room to relax in the private swimming pool or Jacuzzi, or enjoy the beautiful private garden. the Kitchen comes with Wooden Cabinet with Stone counter Top including Stove top. The property is fully furnished so you can move in right away. This perfect home is in a very good location of Na Jomtien with 5-star Restaurants, Tourist Attractions, Beaches and convenience Store.

#### **Property Details**

• Property Type: Villa

• Location: Pattaya, Nong Prue, Thailand

Internal Area: 600m²
Land Area: 600m²

• Price: \$98,500 per month

Bedrooms: 4Bathrooms: 4