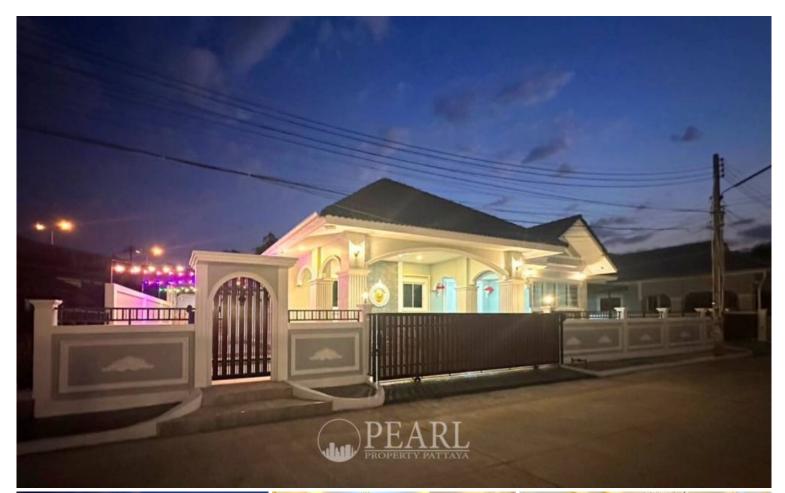

# Detached House For Sale Near Mabprachan Lake - 4 Bed 4 Bath

Pattaya, East Pattaya, Thailand

Reference: 3369

## **Property Description**

This stunning detached house is located in East Pattaya. Just 2 minutes to Mabprachan Lake , Just 15 minutes to the Pattaya city easy access to highway 36 and Motorway 7, with many restaurants and supermarkets nearby. The house is sitting on a plot of land of 400 Sq.m (100 Sq.wah) offering 452 Sqm. of living space. Consists of 4 bedrooms and 4 bathrooms. It comes fitted furnished with 3 living rooms, 2 kitchens, dining area and 6 car parking.