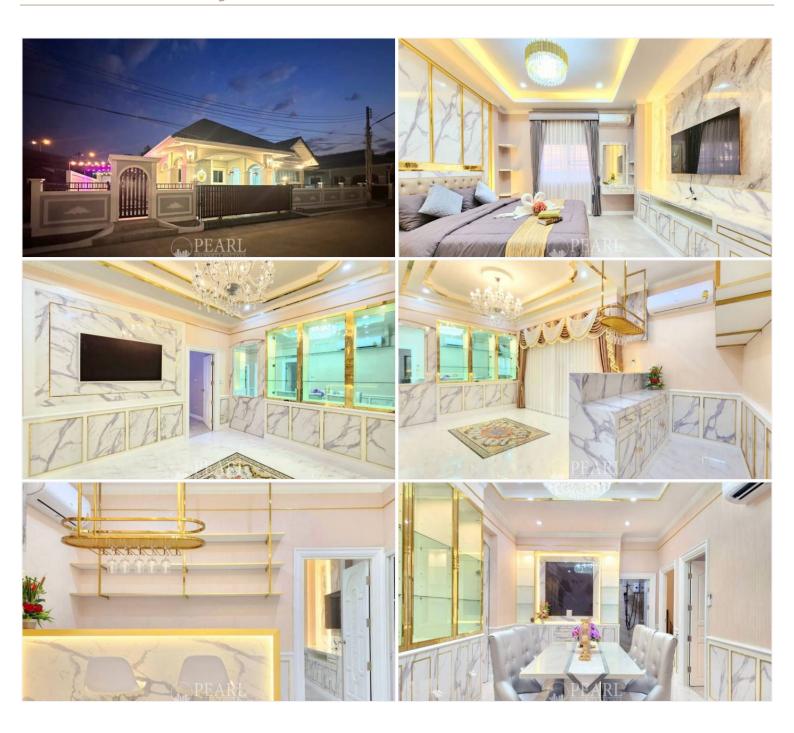

## **Property Description**

This stunning detached house is located in East Pattaya. Just 2 minutes to Mabprachan Lake , Just 15 minutes to the Pattaya city easy access to highway 36 and Motorway 7, with many restaurants and supermarkets nearby. The house is sitting on a plot of land of 400 Sq.m (100 Sq.wah) offering 452 Sqm. of living space. Consists of 4 bedrooms and 4 bathrooms. It comes fitted furnished with 3 living rooms, 2 kitchens, dining area and 6 car parking.

#### Photo Gallery