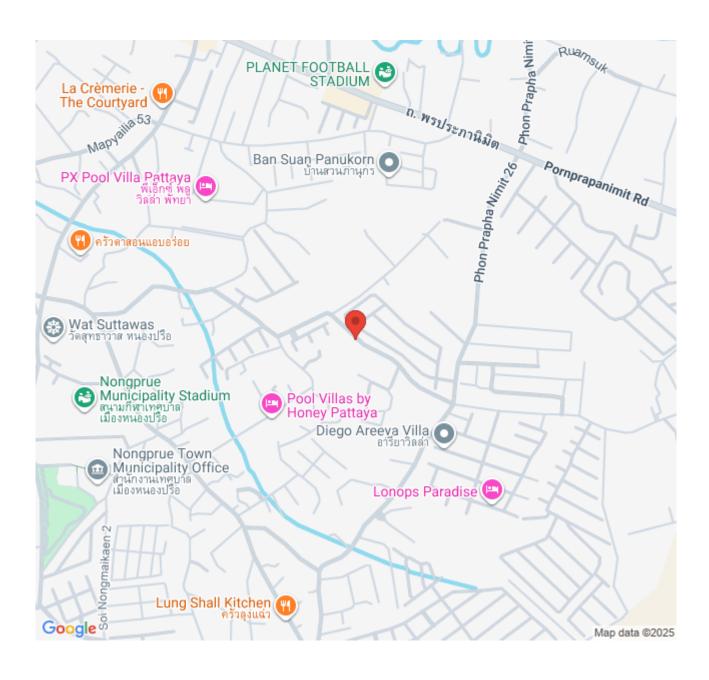

4 Bedrooms 4 Bathrooms Villa

## **Property Description**

This stunning detached house is located in East Pattaya. Just 2 minutes to Mabprachan Lake , Just 15 minutes to the Pattaya city easy access to highway 36 and Motorway 7, with many restaurants and supermarkets nearby. The house is sitting on a plot of land of 400 Sq.m (100 Sq.wah) offering 452 Sqm. of living space. Consists of 4 bedrooms and 4 bathrooms. It comes fitted furnished with 3 living rooms, 2 kitchens, dining area and 6 car parking.

#### Photo Gallery





### **Property Details**

• Property Type: Villa

• Location: Pattaya, East Pattaya, Thailand

Internal Area: 452m²
Land Area: 400m²
Price: \$12,590,000

Bedrooms: 4Bathrooms: 4

### **Property Features**

- Air Conditioning
- Car Park
- Electricity

#### Location