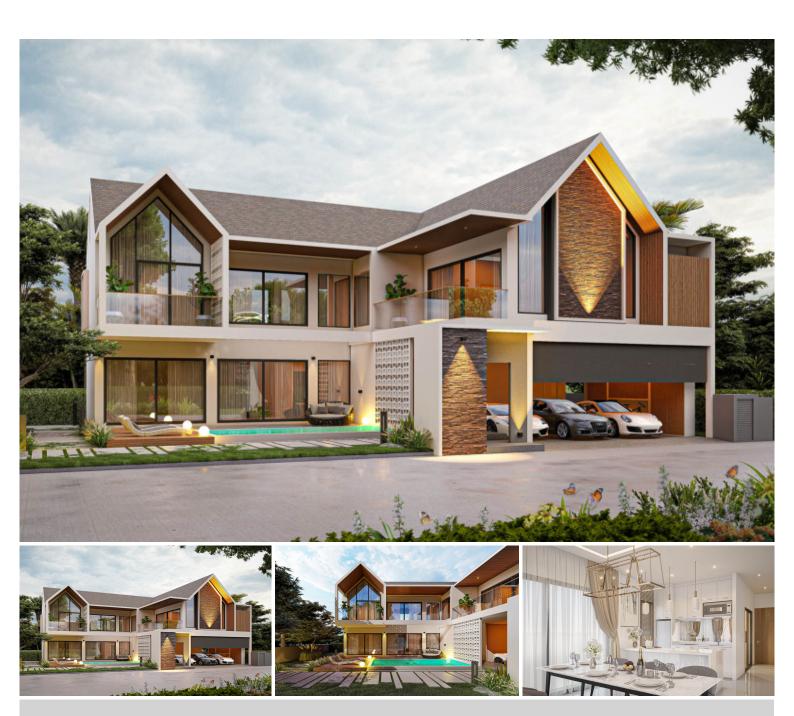

### **Property Description**

A villa that is built up with the inspiration of modern architecture under the concept of 'New Modern Minimal Iconic Design'. Emphasizing maximum space utilization, connecting green design outside with the inside interior. Another remarkable creation is a hall over six meters tall that opens up to a beautiful view of a garden. The project has only 9 privileged units as it has been concerned about privacy living. The location of D-Space Pattaya is in Huay Yai, an area with convenience for communication and trips.

#### Photo Gallery