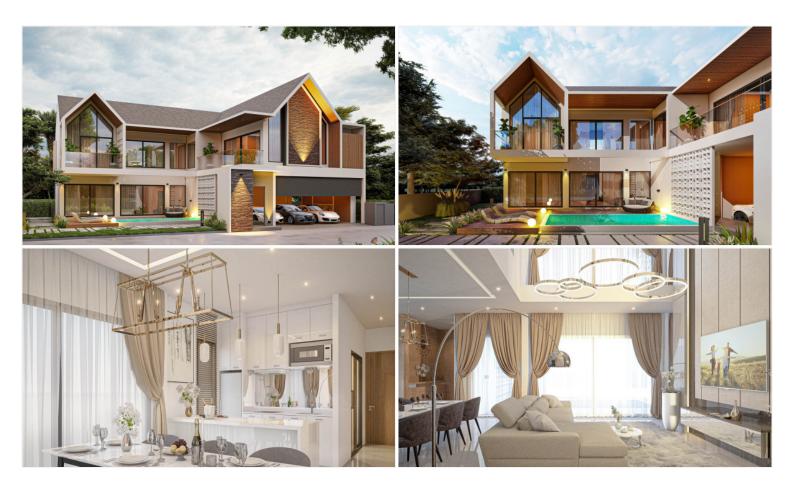

## **DSpace Pattaya - 5 Bed 6 Bath**

Pattaya, Huay Yai, Thailand

Reference: 6905

# **\$14,100,000**



5 Bedrooms 6 Bathrooms Villa

### **Property Description**

A villa that is built up with the inspiration of modern architecture under the concept of 'New Modern Minimal Iconic Design'. Emphasizing maximum space utilization, connecting green design outside with the inside interior. Another remarkable creation is a hall over six meters tall that opens up to a beautiful view of a garden. The project has only 9 privileged units as it has been concerned about privacy living. The location of D-Space Pattaya is in Huay Yai, an area with convenience for communication and trips.

#### Photo Gallery





### **Property Details**

• Property Type: Villa

• Location: Pattaya, Huay Yai, Thailand

Internal Area: 362m²
Land Area: 435m²
Price: \$14,100,000

Bedrooms: 5Bathrooms: 6

### **Property Features**

Security

#### Location