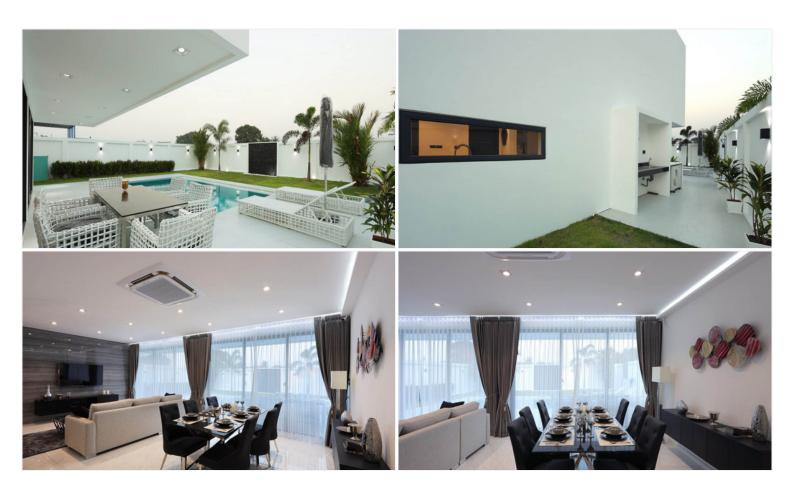

# **Property Description**

D-Sign Homes is a luxurious modern boutique village with a private pool in each house. It comprises of only 14 private plots. The house is designed and decorated with all luxurious and high-quality materials and furniture from their partner company 'D-Sign Furniture', a leading interior company. The project is ideally located in Huay Yai just 200 meters from the main road which there are many restaurants, cafes, grocery and convenience stores within reach.