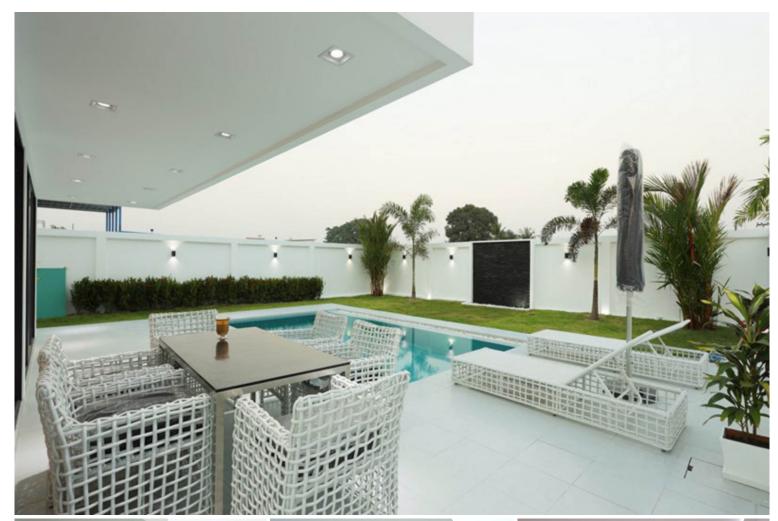

# **Property Description**

D-Sign Homes is a luxurious modern boutique village with a private pool in each house. It comprises of only 14 private plots. The house is designed and decorated with all luxurious and high-quality materials and furniture from their partner company 'D-Sign Furniture', a leading interior company. The project is ideally located in Huay Yai just 200 meters from the main road which there are many restaurants, cafes, grocery and convenience stores within reach.