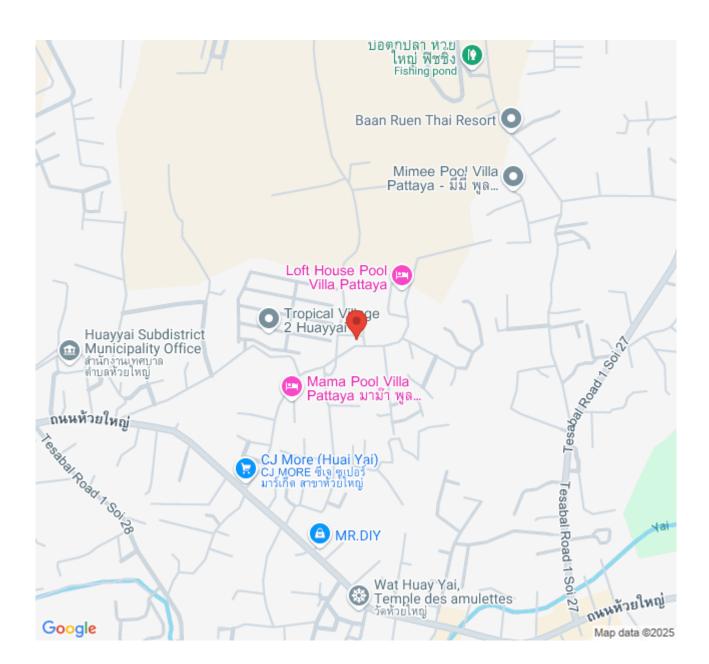

$6,700,000**









3 Bedrooms 2 Bathrooms Villa

# **Property Description**

D-Sign Homes is a luxurious modern boutique village with a private pool in each house. It comprises of only 14 private plots. The house is designed and decorated with all luxurious and high-quality materials and furniture from their partner company 'D-Sign Furniture', a leading interior company. The project is ideally located in Huay Yai just 200 meters from the main road which there are many restaurants, cafes, grocery and convenience stores within reach.

#### Photo Gallery









## **Property Details**

• Property Type: Villa

• Location: Pattaya, Huay Yai, Thailand

• Internal Area: 190.4m²

Land Area: 177m²
Price: \$6,700,000

Bedrooms: 3Bathrooms: 2

### **Property Features**

Security

#### Location