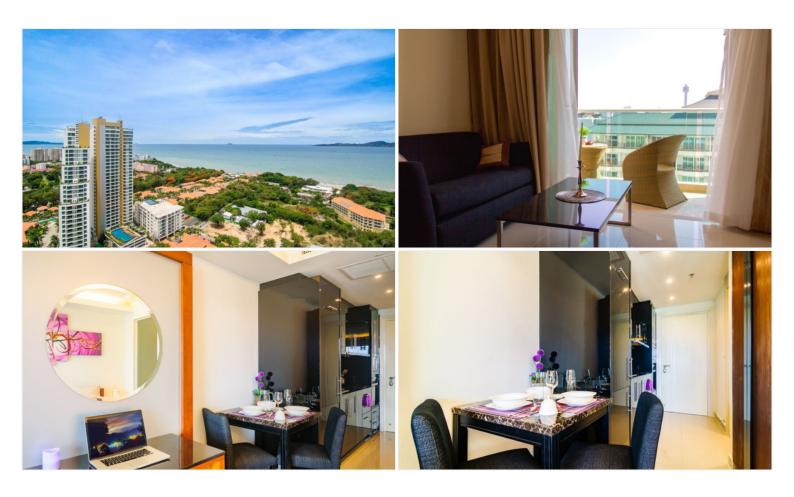

## **Property Description**

Cosy Beach View Condo, It is located in an exclusive location in the Pratamnak Hill area. just 5 minutes away from Cosy Beach as well as all the amazing restaurants that surround it are within walking distance or can be reached in under a minute by bike or car. This beautiful studio unit, 1bathroom situated on the 8th floor offering 35 Sqm. of living space. It comes fully furnished with European kitchen, a dining area, and living area. Facilities from the project including outdoor sports area, fitness center, swimming pool, sauna, game rooms, communal gym, jacuzzi and 24-hours security. This unit is for sale in Foreigner name.

#### Photo Gallery