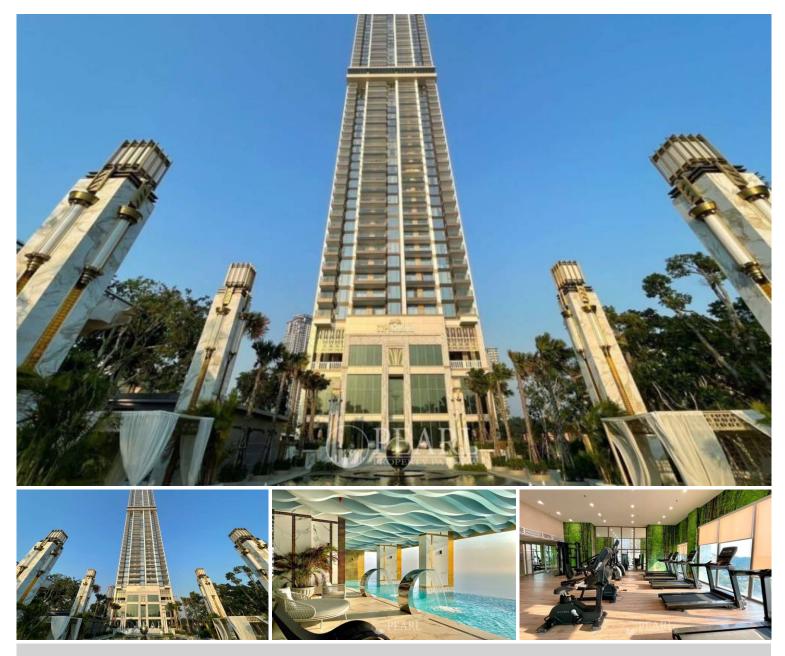

#### Captivating Luxury Living at Copacabana Beach Jomtien

Welcome to Copacabana Beach Jomtien, an epitome of luxury and comfort, nestled in the heart of Pattaya's vibrant Jomtien Beach. This stunning condo project offers an unparalleled living experience with breathtaking sea views, top-notch amenities, and a prime beachfront location.

#### Prime Beachfront Location

Located on the beautiful Jomtien Beach, Copacabana Beach Jomtien is surrounded by a plethora of amenities. Enjoy easy access to pristine beaches, a variety of dining options, shopping centers, and entertainment venues. The neighborhood boasts excellent connectivity, with public transportation links making it convenient to explore the vibrant city of Pattaya and beyond.

State-of-the-Art Condition and Amenities

This newly built condo project ensures that residents enjoy the best in modern living. The property boasts an array of world-class amenities, including:

A magnificent infinity-edge swimming pool overlooking the beach Fully equipped fitness center Beautifully landscaped gardens Sky lounge and bar with panoramic views 24-hour security and concierge services Secure parking facilities

### Photo Gallery