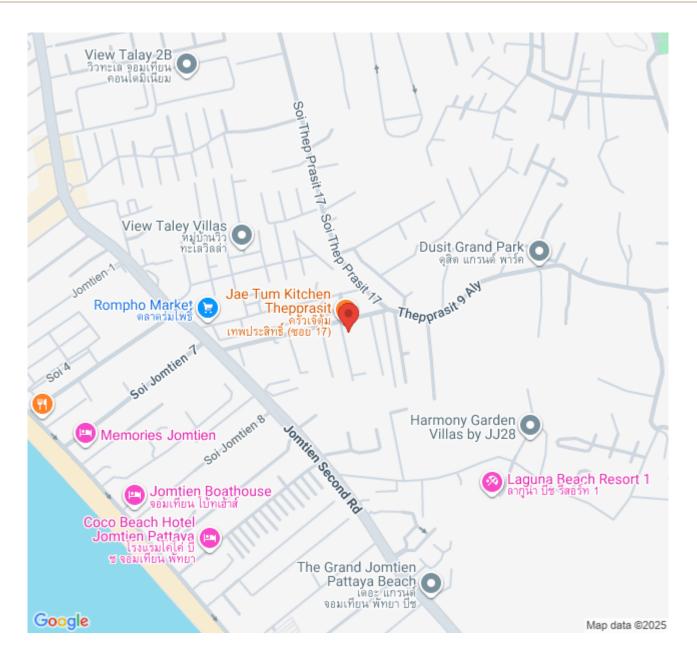

#### Prime Beachfront Location

Located on the beautiful Jomtien Beach, Copacabana Beach Jomtien is surrounded by a plethora of amenities. Enjoy easy access to pristine beaches, a variety of dining options, shopping centers, and entertainment venues. The neighborhood boasts excellent connectivity, with public transportation links making it convenient to explore the vibrant city of Pattaya and beyond.

### Location