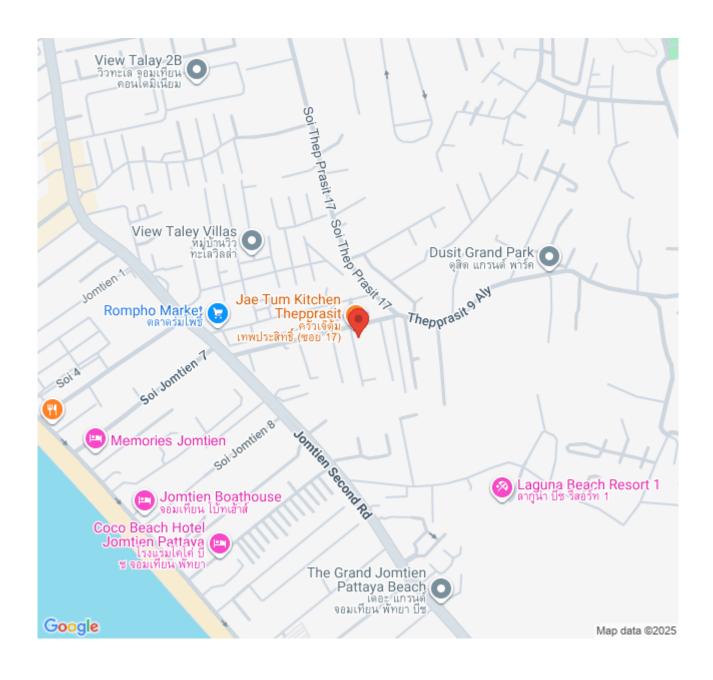

eatures of all units with a stunning sea view. This unit 1 bedroom 1 bathroom is situated on the 26th floor offering 29 Sqm. of living space. It comes fully furnished with European kitchen, a dining area, and living area. Copacabana offers a full range of facilities including an infinity sky pool, beach club, sunken bar, large gym with a Panoramic view, garden, children's playground, etc. (Yearly contract only)

#### Photo Gallery











### **Property Details**

• Property Type: Condo

• Location: Pattaya, Jomtien, Thailand

Internal Area: 29m²
Land Area: 30m²

• Price: \$25,000 per month

Bedrooms: 1Bathrooms: 1

### **Property Features**

- Security
- Gym
- Jacuzzi
- Sauna
- Swimming Pool
- Air Conditioning
- Balcony
- Car Park
- Electricity
- Alarm
- Lift
- Library

#### Location