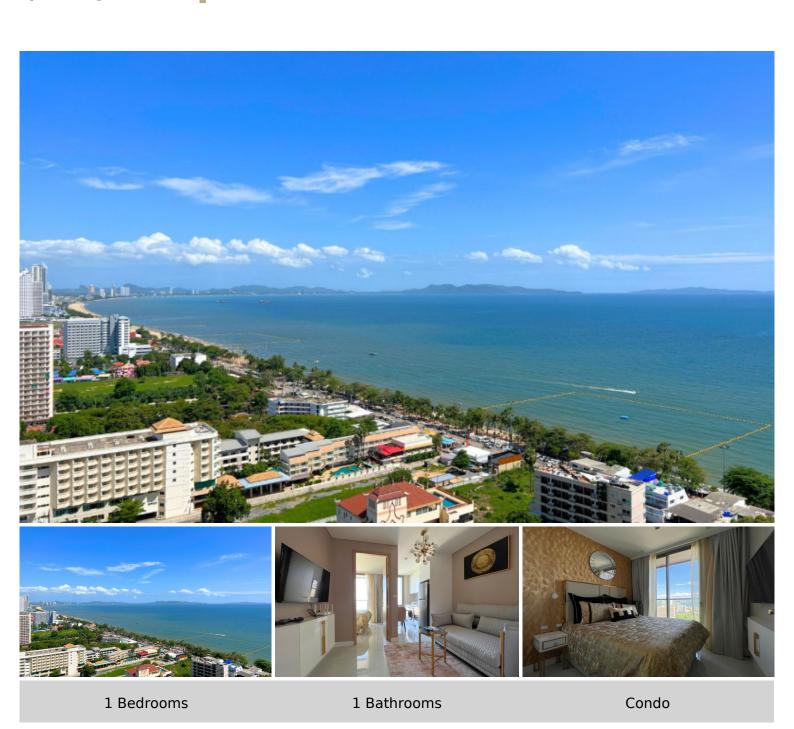

# Copacabana For Rent - 1 Bed 1 Bath (26th Floor)

Pattaya, Jomtien, Thailand Reference: 22951

## **Property Description**

**Ready to move in!** Copacabana Condominium project got inspiration from a world-class "Copacabana Beach" as it is the most famous and colorful beach in Brazil. The project is developed to meet the needs of the modern lifestyle and add color to life on Jomtien Beach happily. It consists of 59 floors with a total of 1,644 units ranging from 1-bedroom to 2-bedroom types. Features of all units with a stunning sea view. This unit 1 bedroom 1 bathroom is situated on the 26th floor offering 29 Sqm. of living space. It comes fully furnished with European kitchen, a dining area, and living area. Copacabana offers a full range of facilities including an infinity sky pool, beach club, sunken bar, large gym with a Panoramic view, garden, children's playground, etc. (Yearly contract only)

### **Property Details**

• Property Type: Condo

• Location: Pattaya, Jomtien, Thailand

Internal Area: 29m²
Land Area: 30m²

• Price: \$25,000 per month

Bedrooms: 1Bathrooms: 1