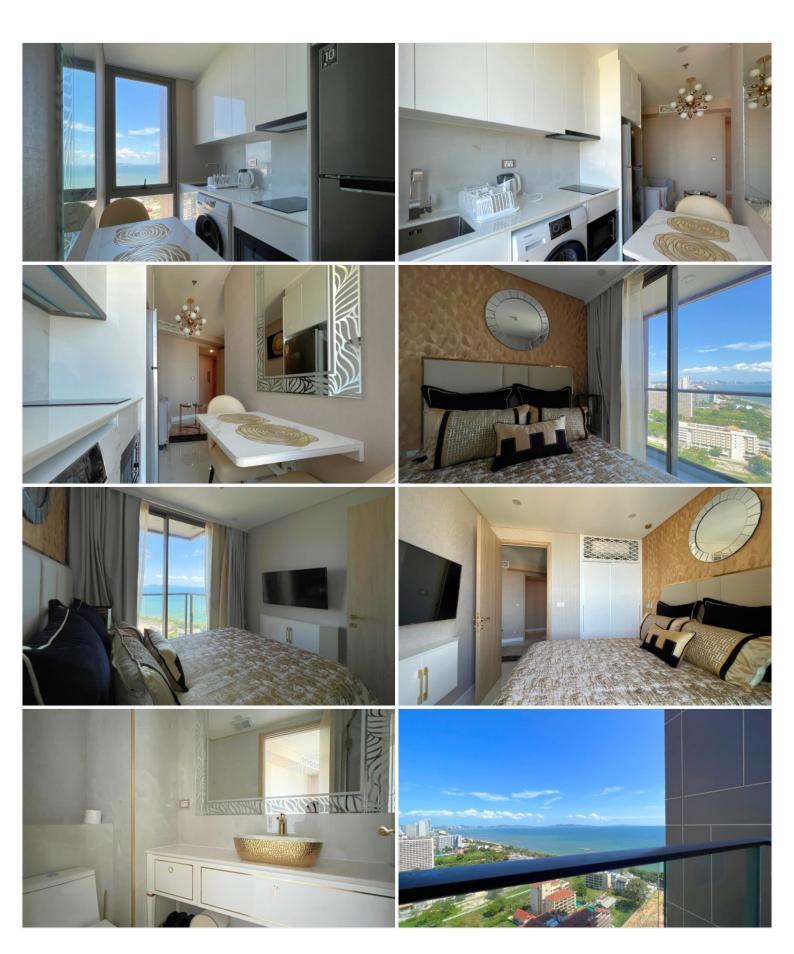

## **Property Description**

**Ready to move in!** Copacabana Condominium project got inspiration from a world-class "Copacabana Beach" as it is the most famous and colorful beach in Brazil. The project is developed to meet the needs of the modern lifestyle and add color to life on Jomtien Beach happily. It consists of 59 floors with a total of 1,644 units ranging from 1-bedroom to 2-bedroom types. Features of all units with a stunning sea view. This unit 1 bedroom 1 bathroom is situated on the 26th floor offering 29 Sqm. of living space. It comes fully furnished with European kitchen, a dining area, and living area. Copacabana offers a full range of facilities including an infinity sky pool, beach club, sunken bar, large gym with a Panoramic view, garden, children's playground, etc. (Yearly contract only)

### **Property Details**

• Property Type: Condo

• Location: Pattaya, Jomtien, Thailand

Internal Area: 29m²
Land Area: 30m²

• Price: \$25,000 per month

Bedrooms: 1Bathrooms: 1