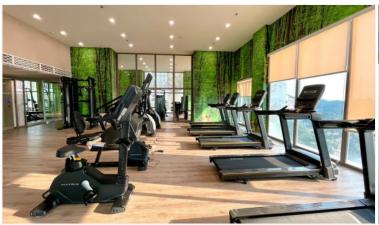

## **Property Description**

**Ready to move in!** Copacabana Condominium project got inspiration from a world-class "Copacabana Beach" as it is the most famous and colorful beach in Brazil. The project is developed to meet the needs of the modern lifestyle and add color to life on Jomtien Beach happily. It consists of 59 floors with a total of 1,644 units ranging from 1-bedroom to 2-bedroom types. Features of all units with a stunning sea view. This unit 1 bedroom 1 bathroom is situated on the 26th floor offering 29 Sqm. of living space. It comes fully furnished with European kitchen, a dining area, and living area. Copacabana offers a full range of facilities including an infinity sky pool, beach club, sunken bar, large gym with a Panoramic view, garden, children's playground, etc. (Yearly contract only)

### **Property Features**

- Security
- Gym
- Jacuzzi
- Sauna
- Swimming Pool
- Air Conditioning
- Balcony
- Car Park
- Electricity
- Alarm
- Lift
- Library