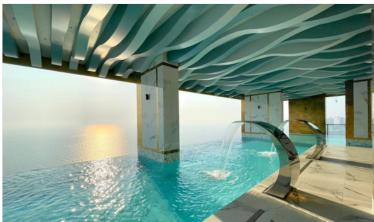

## **Property Description**

**Ready to move in!** Copacabana Condominium project got inspiration from a world-class "Copacabana Beach" as it is the most famous and colorful beach in Brazil. The project is developed to meet the needs of the modern lifestyle and add color to life on Jomtien Beach happily. It consists of 59 floors with a total of 1,644 units ranging from 1-bedroom to 2-bedroom types. Features of all units with a stunning sea view. This unit 1 bedroom 1 bathroom is situated on the 26th floor offering 29 Sqm. of living space. It comes fully furnished with European kitchen, a dining area, and living area. Copacabana offers a full range of facilities including an infinity sky pool, beach club, sunken bar, large gym with a Panoramic view, garden, children's playground, etc. (Yearly contract only)