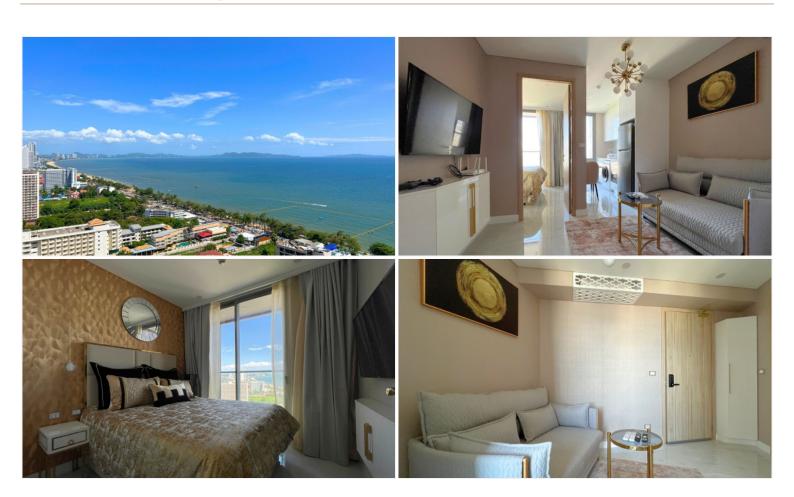

## **Property Description**

**Ready to move in!** Copacabana Condominium project got inspiration from a world-class "Copacabana Beach" as it is the most famous and colorful beach in Brazil. The project is developed to meet the needs of the modern lifestyle and add color to life on Jomtien Beach happily. It consists of 59 floors with a total of 1,644 units ranging from 1-bedroom to 2-bedroom types. Features of all units with a stunning sea view. This unit 1 bedroom 1 bathroom is situated on the 26th floor offering 29 Sqm. of living space. It comes fully furnished with European kitchen, a dining area, and living area. Copacabana offers a full range of facilities including an infinity sky pool, beach club, sunken bar, large gym with a Panoramic view, garden, children's playground, etc. (Yearly contract only)

### **Property Details**

• Property Type: Condo

• Location: Pattaya, Jomtien, Thailand

Internal Area: 29m²
Land Area: 30m²

• Price: \$25,000 per month

Bedrooms: 1Bathrooms: 1