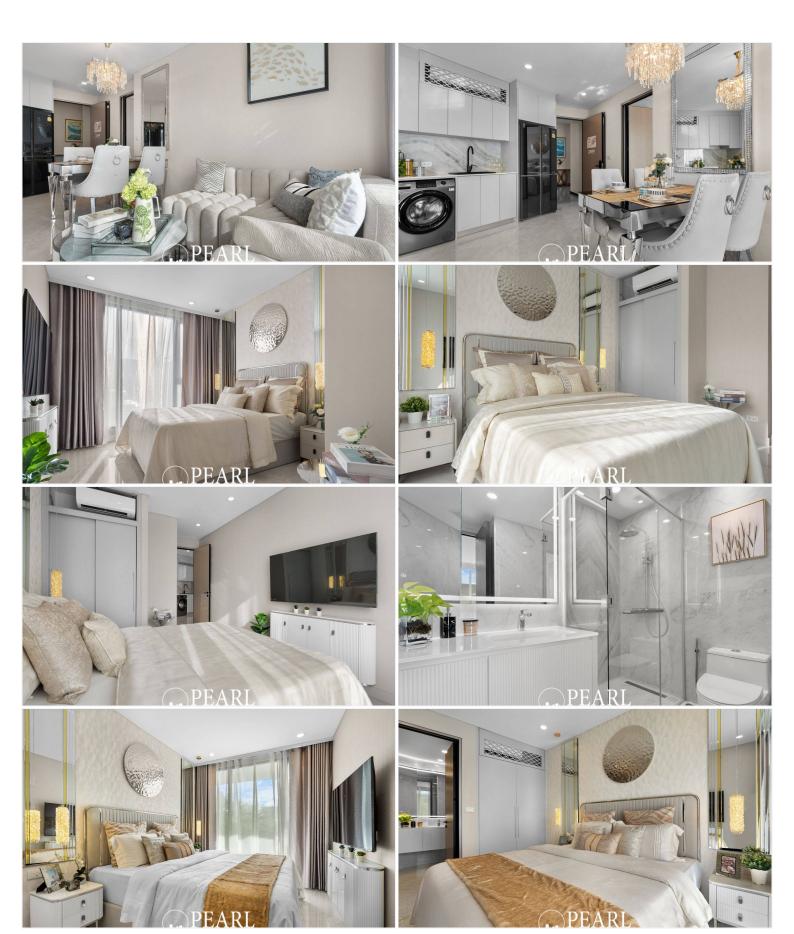

phisticated and relaxed living environment in the heart of Jomtien. The neighborhood offers a variety of amenities including fine dining restaurants, lively bars, shopping centers, and recreational facilities. Additionally, residents can take advantage of the close proximity to Jomtien Beach, known for its golden sands and crystal-clear waters. Excellent public transportation links ensure easy access to Pattaya city center and surrounding areas. Residents of Copacabana Coral Reef can indulge in an array of world-class amenities, including: A rooftop infinity pool with sweeping ocean views Fully equipped fitness center Tranquil garden areas and walking paths Secure parking facilities 24-hour security and concierge services Exclusive access to a private beach area.

# Photo Gallery













# **Property Details**

• Property Type: Condo

• Location: Pattaya, Jomtien, Thailand

Internal Area: 64.9m²
Land Area: 21000m²
Price: \$8,942,052

Bedrooms: 2Bathrooms: 2

### **Property Features**

- Security
- Gym
- Jacuzzi
- Sauna
- Swimming Pool
- Air Conditioning
- Balcony
- Car Park
- Electricity
- Children's Area
- Lift
- Terrace
- Library

#### Location