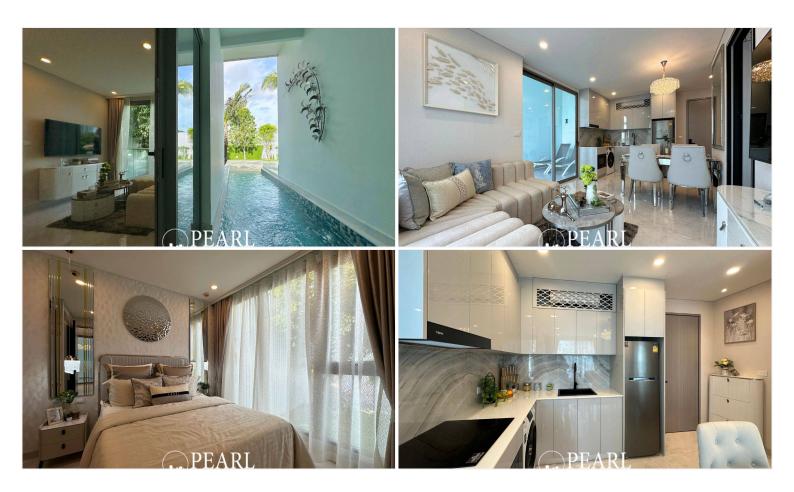

ng a sophisticated and relaxed living environment in the heart of Jomtien. The neighborhood offers a variety of amenities including fine dining restaurants, lively bars, shopping centers, and recreational facilities. Additionally, residents can take advantage of the close proximity to Jomtien Beach, known for its golden sands and crystal-clear waters. Excellent public transportation links ensure easy access to Pattaya city center and surrounding areas. Residents of Copacabana Coral Reef can indulge in an array of world-class amenities, including: A rooftop infinity pool with sweeping ocean views Fully equipped fitness center Tranquil garden areas and walking paths Secure parking facilities 24-hour security and concierge services Exclusive access to a private beach area.

## Photo Gallery







## **Property Details**

• Property Type: Condo

• Location: Pattaya, Jomtien, Thailand

Internal Area: 71.5m²
 Land Area: 21000m²
 Price: \$14,223,638

Bedrooms: 1Bathrooms: 1

#### **Property Features**

- Security
- Gym
- Jacuzzi
- Sauna
- Swimming Pool
- Air Conditioning
- Balcony
- Car Park
- Electricity
- Children's Area
- Lift
- Terrace
- Library

#### Location