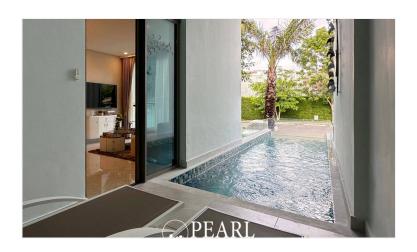

sophisticated and relaxed living environment in the heart of Jomtien. The neighborhood offers a variety of amenities including fine dining restaurants, lively bars, shopping centers, and recreational facilities. Additionally, residents can take advantage of the close proximity to Jomtien Beach, known for its golden sands and crystal-clear waters. Excellent public transportation links ensure easy access to Pattaya city center and surrounding areas. Residents of Copacabana Coral Reef can indulge in an array of world-class amenities, including: A rooftop infinity pool with sweeping ocean views Fully equipped fitness center Tranquil garden areas and walking paths Secure parking facilities 24-hour security and concierge services Exclusive access to a private beach area.

## Photo Gallery







## **Property Details**

• Property Type: Condo

• Location: Pattaya, Jomtien, Thailand

Internal Area: 71.5m²
 Land Area: 21000m²
 Price: \$14,223,638

Bedrooms: 1Bathrooms: 1

#### **Property Features**

- Security
- Gym
- Jacuzzi
- Sauna
- Swimming Pool
- Air Conditioning
- Balcony
- Car Park
- Electricity
- Children's Area
- Lift
- Terrace
- Library

#### Location