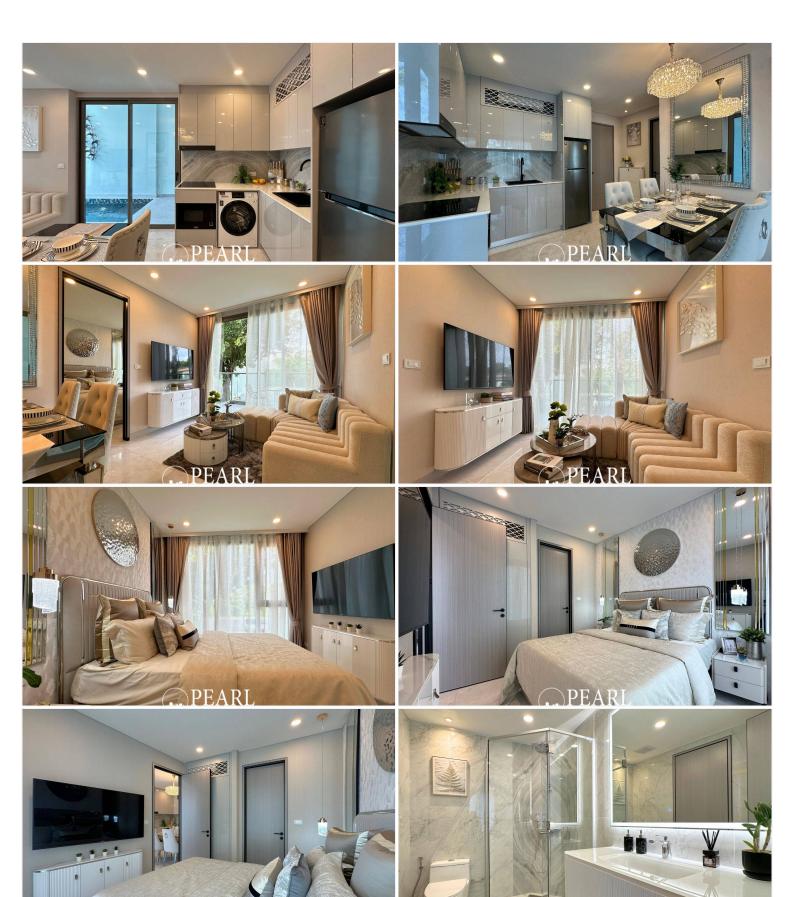

a sophisticated and relaxed living environment in the heart of Jomtien. The neighborhood offers a variety of amenities including fine dining restaurants, lively bars, shopping centers, and recreational facilities. Additionally, residents can take advantage of the close proximity to Jomtien Beach, known for its golden sands and crystal-clear waters. Excellent public transportation links ensure easy access to Pattaya city center and surrounding areas. Residents of Copacabana Coral Reef can indulge in an array of world-class amenities, including: A rooftop infinity pool with sweeping ocean views Fully equipped fitness center Tranquil garden areas and walking paths Secure parking facilities 24-hour security and concierge services Exclusive access to a private beach area.

## Photo Gallery







## **Property Details**

• Property Type: Condo

• Location: Pattaya, Jomtien, Thailand

Internal Area: 71.5m²
 Land Area: 21000m²
 Price: \$14,223,638

Bedrooms: 1Bathrooms: 1

#### **Property Features**

- Security
- Gym
- Jacuzzi
- Sauna
- Swimming Pool
- Air Conditioning
- Balcony
- Car Park
- Electricity
- Children's Area
- Lift
- Terrace
- Library

#### Location