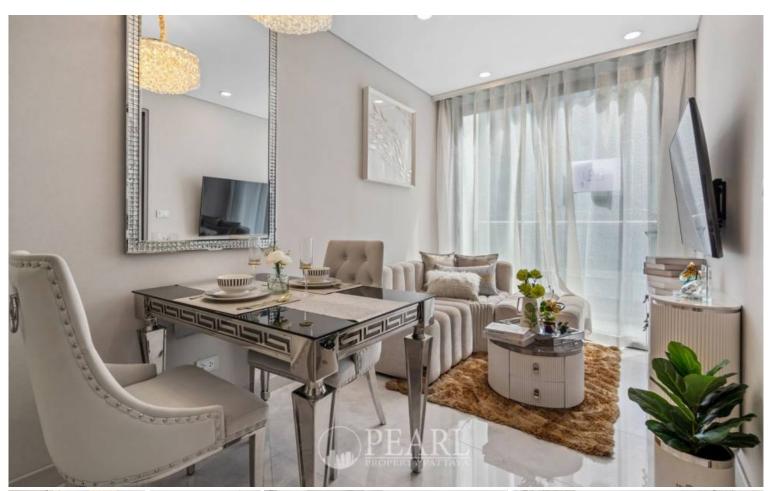

### **Property Description**

Copacabana Coral Reef Jomtien, a luxurious beachfront condominium offering the ultimate in modern living and serene seaside lifestyle. This stunning property boasts breathtaking ocean views, contemporary design, and an array of top-notch amenities, making it the perfect choice for those seeking a sophisticated and relaxed living environment in the heart of Jomtien. The neighborhood offers a variety of amenities including fine dining restaurants, lively bars, shopping centers, and recreational facilities. Additionally, residents can take advantage of the close proximity to Jomtien Beach, known for its golden sands and crystal-clear waters. Excellent public transportation links ensure easy access to Pattaya city center and surrounding areas. Residents of Copacabana Coral Reef can indulge in an array of world-class amenities, including: A rooftop infinity pool with sweeping ocean views Fully equipped fitness center Tranquil garden areas and walking paths Secure parking facilities 24-hour security and concierge services Exclusive access to a private beach area.

# **Property Details**

• Property Type: Condo

• Location: Pattaya, Jomtien, Thailand

Internal Area: 32.10m²
 Land Area: 21000m²
 Price: \$3,796,233

• Bedrooms: 1
• Bathrooms: 1