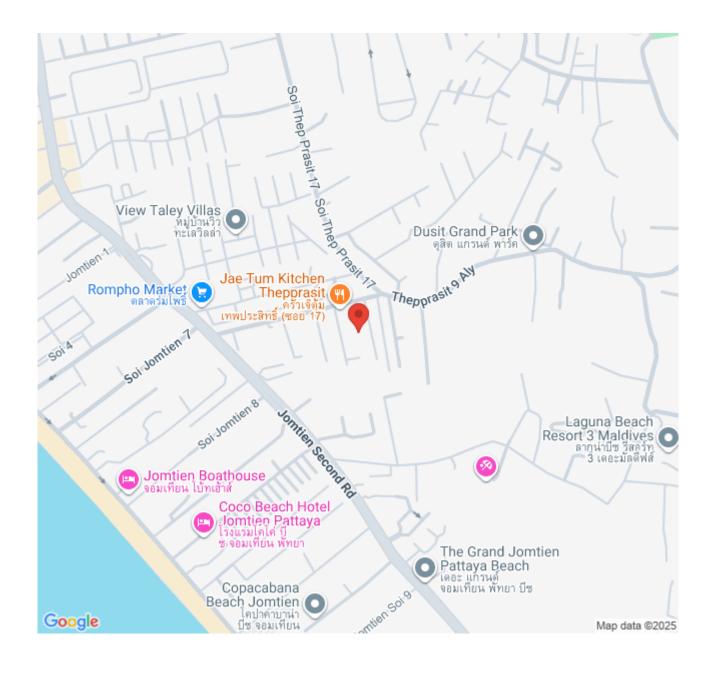

tation links ensure easy access to Pattaya city center and surrounding areas. Residents of Copacabana Coral Reef can indulge in an array of world-class amenities, including: A rooftop infinity pool with sweeping ocean views Fully equipped fitness center Tranquil garden areas and walking paths Secure parking facilities 24-hour security and concierge services Exclusive access to a private beach area.

#### Photo Gallery





# **Property Details**

• Property Type: Condo

• Location: Pattaya, Jomtien, Thailand

Internal Area: 32.10m²
 Land Area: 21000m²
 Price: \$3,796,233

• Bedrooms: 1
• Bathrooms: 1

# **Property Features**

- Security
- Gym
- Jacuzzi
- Sauna
- Swimming Pool
- Air Conditioning
- Balcony
- Car Park
- Electricity
- Children's Area
- Lift
- Terrace
- Library

#### Location