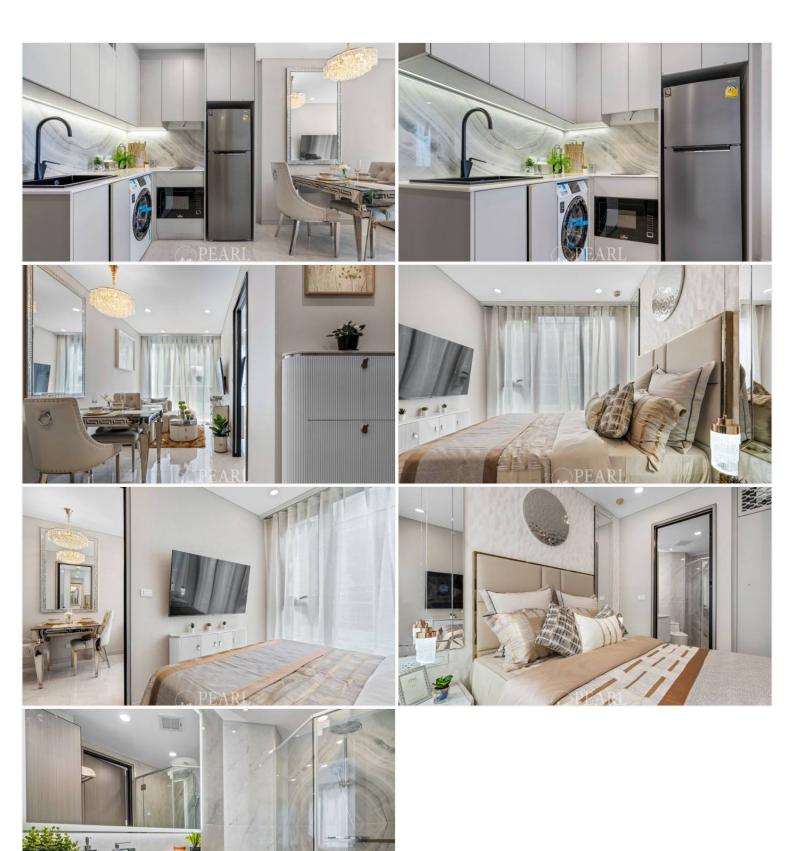

#### Photo Gallery

### **Property Description**

Copacabana Coral Reef Jomtien, a luxurious beachfront condominium offering the ultimate in modern living and serene seaside lifestyle. This stunning property boasts breathtaking ocean views, contemporary design, and an array of top-notch amenities, making it the perfect choice for those seeking a sophisticated and relaxed living environment in the heart of Jomtien. The neighborhood offers a variety of amenities including fine dining restaurants, lively bars, shopping centers, and recreational facilities. Additionally, residents can take advantage of the close proximity to Jomtien Beach, known for its golden sands and crystal-clear waters. Excellent public transportation links ensure easy access to Pattaya city center and surrounding areas. Residents of Copacabana Coral Reef can indulge in an array of world-class amenities, including: A rooftop infinity pool with sweeping ocean views Fully equipped fitness center Tranquil garden areas and walking paths Secure parking facilities 24-hour security and concierge services Exclusive access to a private beach area.