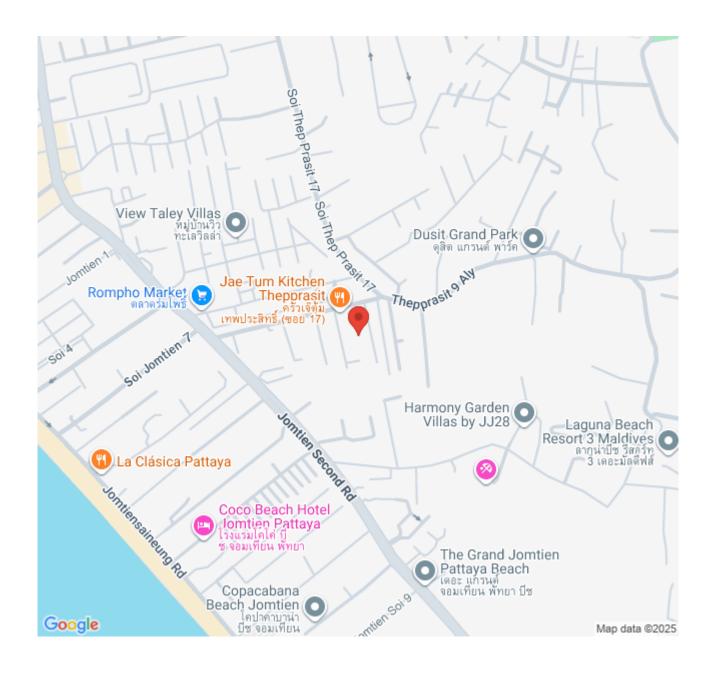

ion links ensure easy access to Pattaya city center and surrounding areas. Residents of Copacabana Coral Reef can indulge in an array of world-class amenities, including: A rooftop infinity pool with sweeping ocean views Fully equipped fitness center Tranquil garden areas and walking paths Secure parking facilities 24-hour security and concierge services Exclusive access to a private beach area.

# Photo Gallery

















### **Property Details**

• Property Type: Condo

• Location: Pattaya, Jomtien, Thailand

Internal Area: 44.8m²
Land Area: 21000m²
Price: \$6,718,432

Bedrooms: 1Bathrooms: 1

# **Property Features**

- Security
- Gym
- Jacuzzi
- Sauna
- Swimming Pool
- Air Conditioning
- Balcony
- Car Park
- Electricity
- Children's Area
- Lift
- Terrace
- Library

#### Location