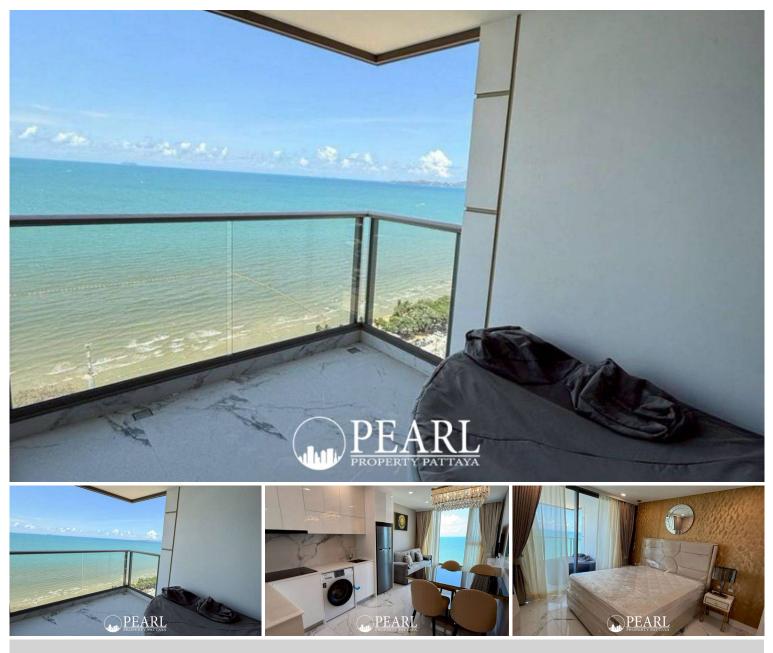

## **Property Description**

Pearl Property presents a stunning 2-bedroom sea view condo at Copacabana Beachfront, Jomtien!

Located on the **23rd floor** of the iconic **Copacabana Beachfront Condominium**, this elegant **2-bedroom**, **2-bathroom** unit offers **64 sqm** of well-designed living space with **front-facing sea views** that capture the beauty of Jomtien Beach.

This is a rare opportunity to own a high-floor unit in one of Pattaya's most prestigious developments—perfect for both personal use and high-yield investment.

**Property Features:** 

64 sqm, 2 bedrooms, 2 bathrooms23rd floor with unobstructed sea viewsForeign quota ownershipModern design and quality finishes throughout

World-Class Facilities at Copacabana:

Beachfront infinity pool Rooftop sky lounge and fitness center Sauna, steam room, and yoga area Multiple sky gardens and lounge areas 24-hour security and keycard access