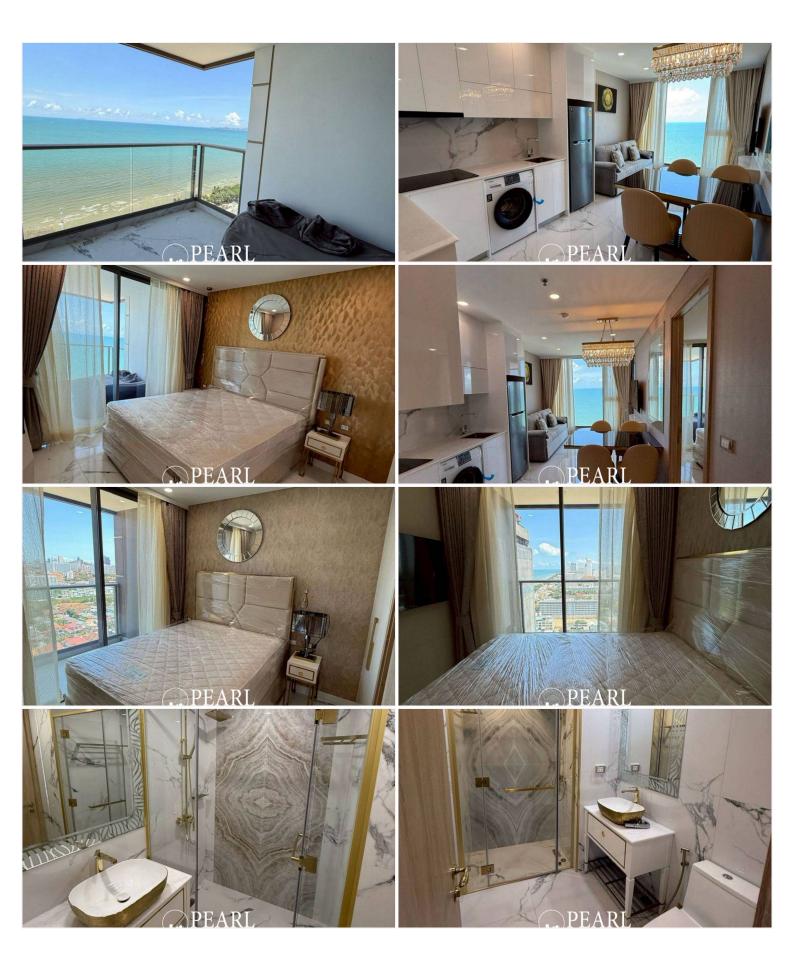

## **Property Description**

Pearl Property presents a stunning 2-bedroom sea view condo at Copacabana Beachfront, Jomtien!

Located on the **23rd floor** of the iconic **Copacabana Beachfront Condominium**, this elegant **2-bedroom**, **2-bathroom** unit offers **64 sqm** of well-designed living space with **front-facing sea views** that capture the beauty of Jomtien Beach.

This is a rare opportunity to own a high-floor unit in one of Pattaya's most prestigious developments—perfect for both personal use and high-yield investment.

**Property Features:** 

64 sqm, 2 bedrooms, 2 bathrooms23rd floor with unobstructed sea viewsForeign quota ownershipModern design and quality finishes throughout

World-Class Facilities at Copacabana:

Beachfront infinity pool Rooftop sky lounge and fitness center Sauna, steam room, and yoga area Multiple sky gardens and lounge areas 24-hour security and keycard access