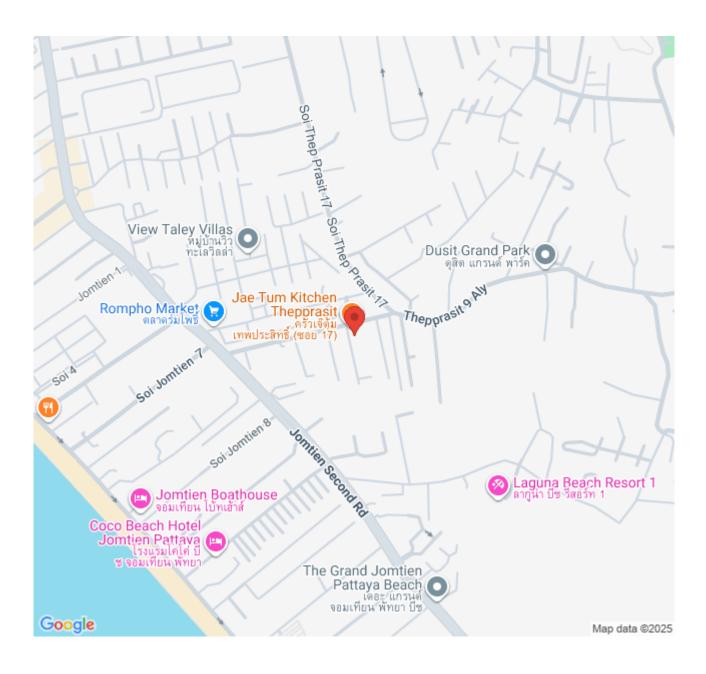

unning sea view. This unit 2 bedrooms 2 bathrooms is situated on the 54th floor offering 72 Sqm. of living space. It comes fully furnished with European kitchen, a dining area, and living area. Copacabana offers a full range of facilities including an infinity sky pool, beach club, sunken bar, large gym with a Panoramic view, garden, children's playground, etc. This unit is for sale in Thai Name. (Show room unit).

#### **Photo Gallery**











### **Property Details**

- Property Type: Condo
- Location: Pattaya, Jomtien, Thailand
- Internal Area: 72m<sup>2</sup>
- Land Area: 72m<sup>2</sup>
- Price: \$16,500,000
- Bedrooms: 2
- Bathrooms: 2

#### **Property Features**

- Security
- Gym
- Sauna
- Swimming Pool
- Air Conditioning
- Balcony
- Car Park
- Electricity
- Lift

### Location