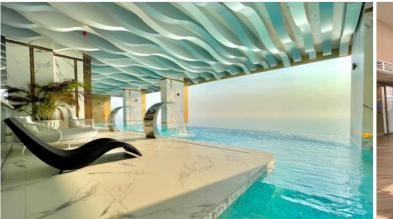

## **Property Description**

Copacabana Condominium project got inspiration from a world-class "Copacabana Beach" as it is the most famous and colorful beach in Brazil. The project is developed to meet the needs of the modern lifestyle and add color to life on Jomtien Beach happily. It consists of 59 floors with a total of 1,644 units ranging from 1-bedroom to 2-bedroom types. Features of all units with a stunning sea view. This unit 2 bedrooms 2 bathrooms is situated on the 54th floor offering 72 Sqm. of living space. It comes fully furnished with European kitchen, a dining area, and living area. Copacabana offers a full range of facilities including an infinity sky pool, beach club, sunken bar, large gym with a Panoramic view, garden, children's playground, etc. This unit is for sale in Thai Name. (Show room unit).

#### **Photo Gallery**