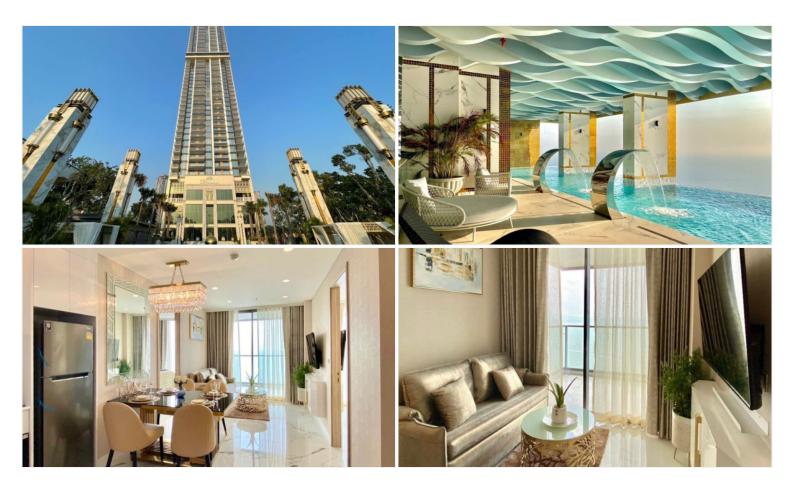

## **Property Description**

Copacabana Condominium project got inspiration from a world-class "Copacabana Beach" as it is the most famous and colorful beach in Brazil. The project is developed to meet the needs of the modern lifestyle and add color to life on Jomtien Beach happily. It consists of 59 floors with a total of 1,644 units ranging from 1-bedroom to 2-bedroom types. Features of all units with a stunning sea view. This unit 2 bedrooms 2 bathrooms is situated on the 54th floor offering 72 Sqm. of living space. It comes fully furnished with European kitchen, a dining area, and living area. Copacabana offers a full range of facilities including an infinity sky pool, beach club, sunken bar, large gym with a Panoramic view, garden, children's playground, etc. This unit is for sale in Thai Name. (Show room unit).

#### **Photo Gallery**