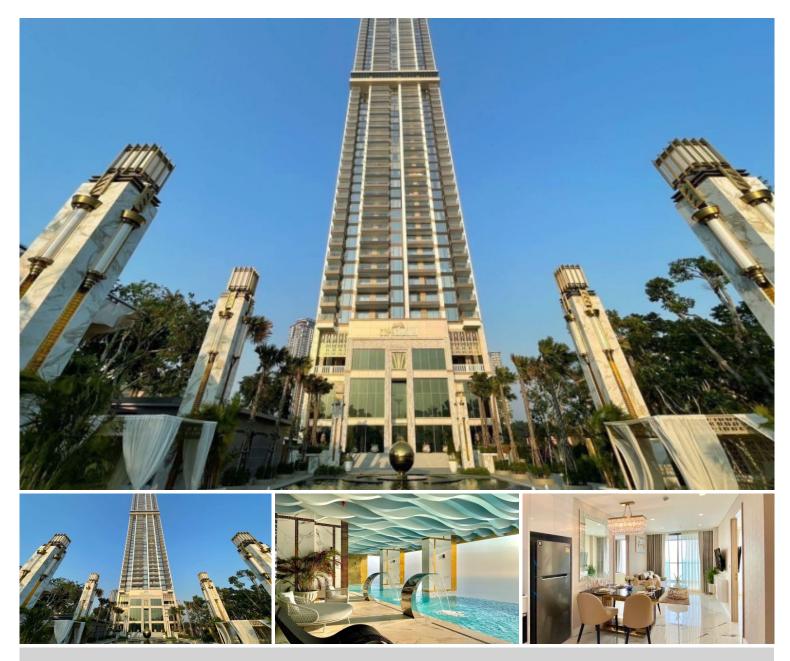

## **Property Description**

Copacabana Condominium project got inspiration from a world-class "Copacabana Beach" as it is the most famous and colorful beach in Brazil. The project is developed to meet the needs of the modern lifestyle and add color to life on Jomtien Beach happily. It consists of 59 floors with a total of 1,644 units ranging from 1-bedroom to 2-bedroom types. Features of all units with a stunning sea view. This unit 2 bedrooms 2 bathrooms is situated on the 54th floor offering 72 Sqm. of living space. It comes fully furnished with European kitchen, a dining area, and living area. Copacabana offers a full range of facilities including an infinity sky pool, beach club, sunken bar, large gym with a Panoramic view, garden, children's playground, etc. This unit is for sale in Thai Name. (Show room unit).

#### **Photo Gallery**