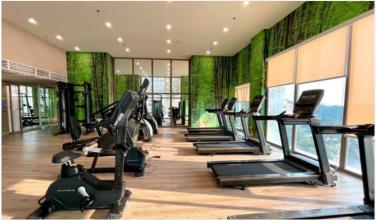

## **Property Description**

Copacabana Condominium project got inspiration from a world-class "Copacabana Beach" as it is the most famous and colorful beach in Brazil. The project is developed to meet the needs of the modern lifestyle and add color to life on Jomtien Beach happily. It consists of 59 floors with a total of 1,644 units ranging from 1-bedroom to 2-bedroom types. Features of all units with a stunning sea view. This unit 2 bedrooms 2 bathrooms is situated on the 54th floor offering 72 Sqm. of living space. It comes fully furnished with European kitchen, a dining area, and living area. Copacabana offers a full range of facilities including an infinity sky pool, beach club, sunken bar, large gym with a Panoramic view, garden, children's playground, etc. This unit is for sale in Thai Name. (Show room unit).

#### **Property Features**

- Security
- Gym
- Sauna
- Swimming Pool
- Air Conditioning
- Balcony
- Car Park
- Electricity
- Lift