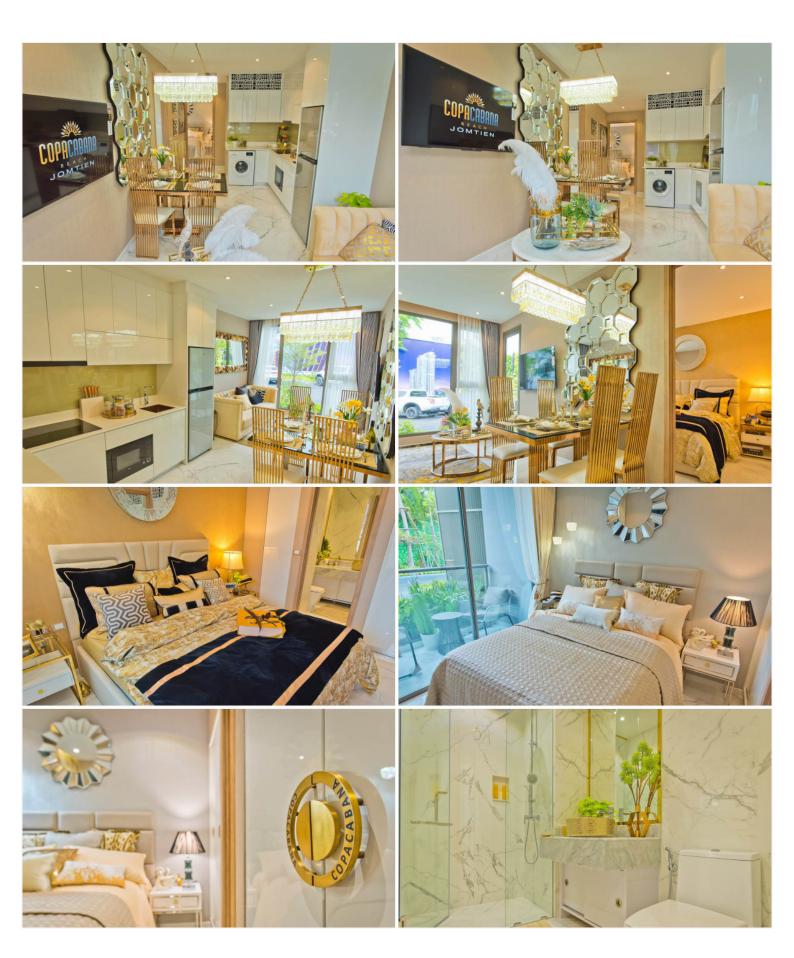

# Copacabana - 2 Bed 2 Bath Sea View with Private Jacuzzi Type A2

Pattaya, Jomtien, Thailand Reference: 11391

**\$12,508,928** 

2 Bedrooms 2 Bathrooms Condo

## **Property Details**

• Property Type: Condo

• Location: Pattaya, Jomtien, Thailand

Internal Area: 64m²
Land Area: 15040m²
Price: \$12,508,928

Bedrooms: 2Bathrooms: 2