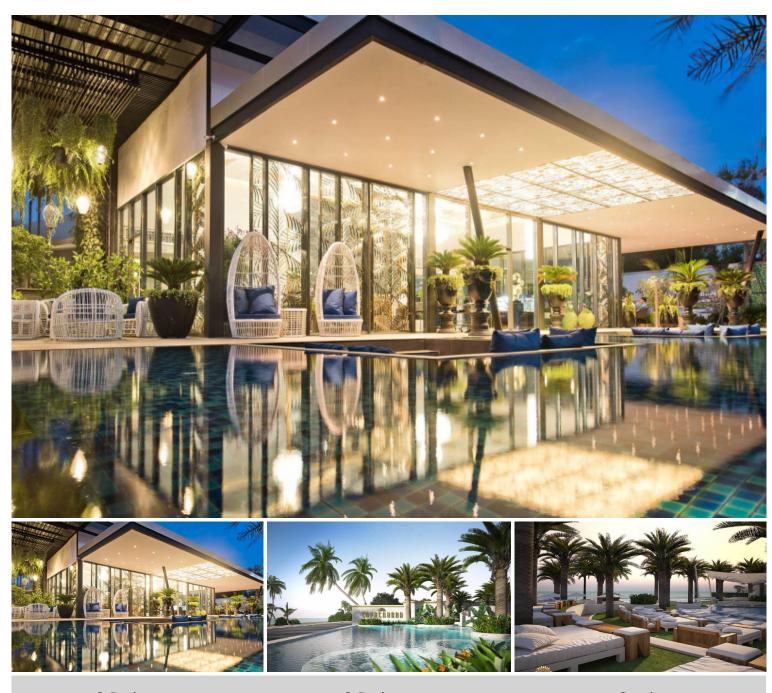

## **Property Description**

Copacabana Condominium project got inspiration from a world-class "Copacabana Beach" as it is the most famous and colorful beach in Brazil. The project is developed to meet the needs of the modern lifestyle and add color to life on Jomtien Beach happily. It consists of 59 floors with a total of 1,644 units ranging from 1-bedroom to 2-bedroom types. Features of all units with a stunning sea view. Copacabana offers a full range of facilities including an infinity sky pool, beach club, sunken bar, large gym with a Panoramic view, garden, children's playground, etc.