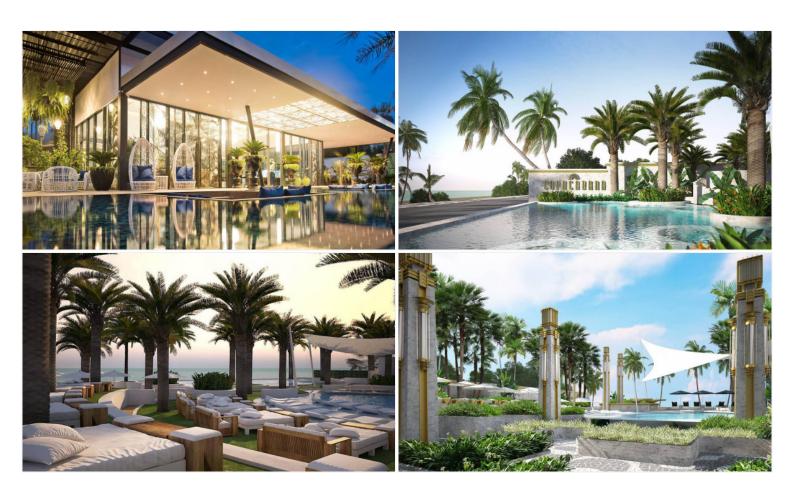

## **Property Description**

Copacabana Condominium project got inspiration from a world-class "Copacabana Beach" as it is the most famous and colorful beach in Brazil. The project is developed to meet the needs of the modern lifestyle and add color to life on Jomtien Beach happily. It consists of 59 floors with a total of 1,644 units ranging from 1-bedroom to 2-bedroom types. Features of all units with a stunning sea view. Copacabana offers a full range of facilities including an infinity sky pool, beach club, sunken bar, large gym with a Panoramic view, garden, children's playground, etc.