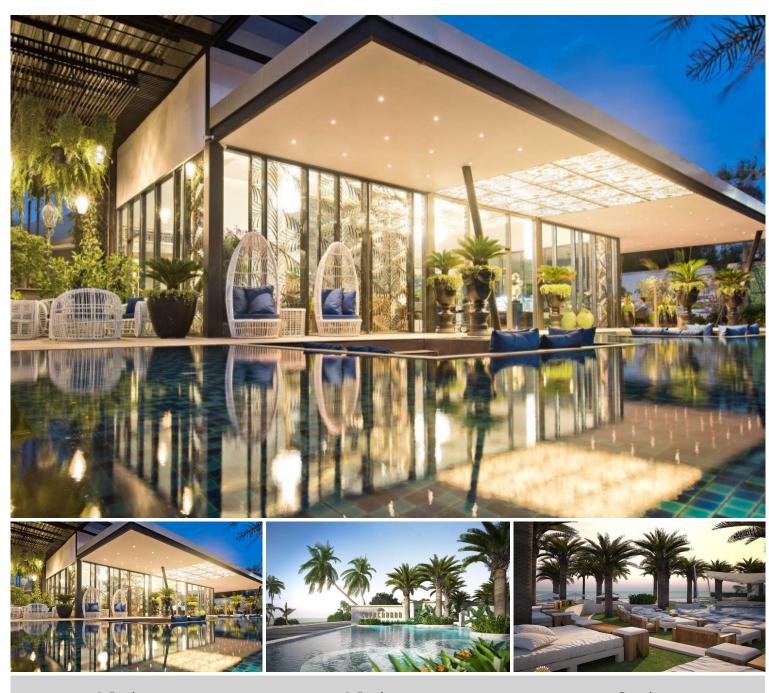

## **Property Description**

Copacabana Condominium project got inspiration from a world-class "Copacabana Beach" as it is the most famous and colorful beach in Brazil. The project is developed to meet the needs of the modern lifestyle and add color to life on Jomtien Beach happily. It consists of 59 floors with a total of 1,644 units ranging from 1-bedroom to 2-bedroom types. Features of all units with a stunning sea view. Copacabana offers a full range of facilities including an infinity sky pool, beach club, sunken bar, large gym with a Panoramic view, garden, children's playground, etc.

## **Property Features**

- Security
- Gym
- Swimming Pool